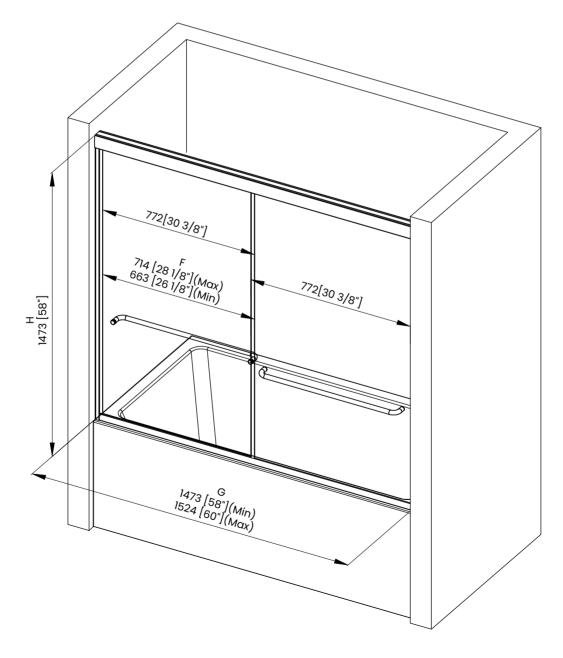

## **DIMENSIONS**

|   | Measurements                                |
|---|---------------------------------------------|
| Α | Distance Between Handle Holes               |
| В | Handle Length                               |
| С | Distance Between Handle Holes To The Side   |
| D | Distance Between Handle Holes To The Bottom |
| F | Min/Max Walk-In Width                       |
| G | Min/Max Shower Door Width                   |
| Н | Shower Door Height                          |
| J | Walk Through Opening Height                 |

|   | Measurements                                |
|---|---------------------------------------------|
| Α | Distance Between Handle Holes               |
| В | Handle Length                               |
| С | Distance Between Handle Holes To The Side   |
| D | Distance Between Handle Holes To The Bottom |
| F | Min/Max Walk-In Width                       |
| G | Min/Max Shower Door Width                   |
| н | Shower Door Height                          |
| J | Walk Through Opening Height                 |

## **DIMENSIONS**

|   | Measurements                                |
|---|---------------------------------------------|
| A | Distance Between Handle Holes               |
| В | Handle Length                               |
| С | Distance Between Handle Holes To The Side   |
| D | Distance Between Handle Holes To The Bottom |
| F | Min/Max Walk-In Width                       |
| G | Min/Max Shower Door Width                   |
| н | Shower Door Height                          |
| J | Walk Through Opening Height                 |