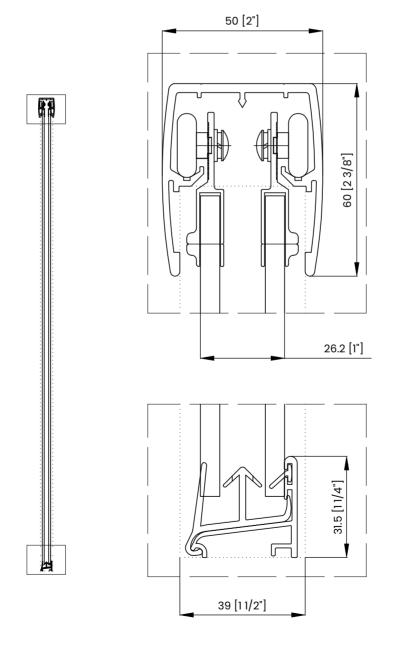

Distance Between Handle Holes To The Bottom |
| F | Min/Max Walk-In Width                       |
| G | Min/Max Shower Door Width                   |
| н | Shower Door Height                          |
| J | Walk Through Opening Height                 |



## **DIMENSIONS**



|   | Measurements                                |
|---|---------------------------------------------|
| A | Distance Between Handle Holes               |
| В | Handle Length                               |
| С | Distance Between Handle Holes To The Side   |
| D | Distance Between Handle Holes To The Bottom |
| F | Min/Max Walk-In Width                       |
| G | Min/Max Shower Door Width                   |
| н | Shower Door Height                          |
| J | Walk Through Opening Height                 |







## **DIMENSIONS**



|   | Measurements                                |
|---|---------------------------------------------|
| Α | Distance Between Handle Holes               |
| В | Handle Length                               |
| С | Distance Between Handle Holes To The Side   |
| D | Distance Between Handle Holes To The Bottom |
| F | Min/Max Walk-In Width                       |
| G | Min/Max Shower Door Width                   |
| Н | Shower Door Height                          |
| J | Walk Through Opening Height                 |