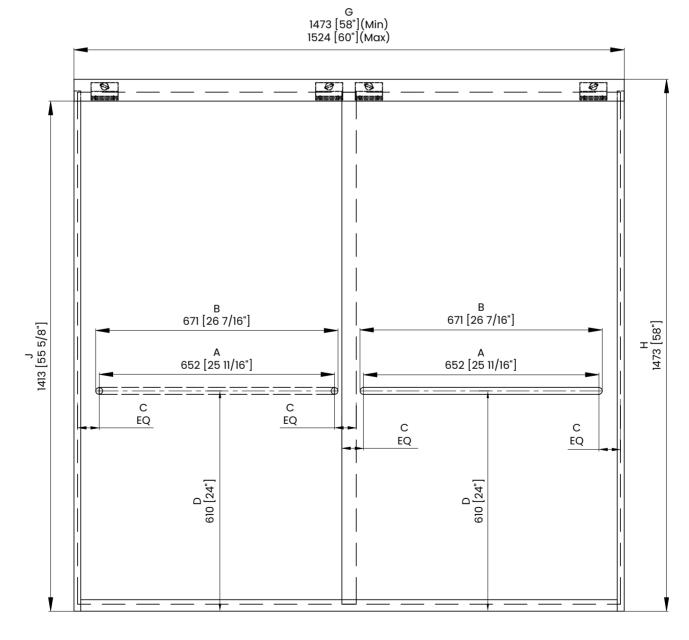

## **DIMENSIONS**

|   | Measurements                                |
|---|---------------------------------------------|
| Α | Distance Between Handle Holes               |
| В | Handle Length                               |
| С | Distance Between Handle Holes To The Side   |
| D | Distance Between Handle Holes To The Bottom |
| F | Min/Max Walk-In Width                       |
| G | Min/Max Shower Door Width                   |
| Н | Shower Door Height                          |
| J | Walk Through Opening Height                 |

|   | Measurements                                |
|---|---------------------------------------------|
| Α | Distance Between Handle Holes               |
| В | Handle Length                               |
| С | Distance Between Handle Holes To The Side   |
| D | Distance Between Handle Holes To The Bottom |
| F | Min/Max Walk-In Width                       |
| G | Min/Max Shower Door Width                   |
| н | Shower Door Height                          |
| J | Walk Through Opening Height                 |

## **DIMENSIONS**

|   | Measurements                                |
|---|---------------------------------------------|
| A | Distance Between Handle Holes               |
| В | Handle Length                               |
| С | Distance Between Handle Holes To The Side   |
| D | Distance Between Handle Holes To The Bottom |
| F | Min/Max Walk-In Width                       |
| G | Min/Max Shower Door Width                   |
| н | Shower Door Height                          |
| J | Walk Through Opening Height                 |