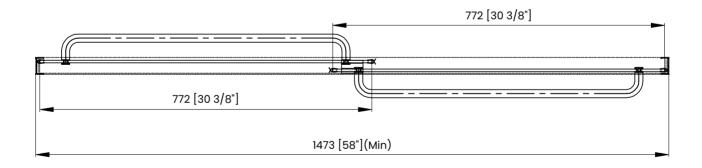

## **DIMENSIONS**

|   | Measurements                                |
|---|---------------------------------------------|
| Α | Distance Between Handle Holes               |
| В | Handle Length                               |
| С | Distance Between Handle Holes To The Side   |
| D | Distance Between Handle Holes To The Bottom |
| F | Min/Max Walk-In Width                       |
| G | Min/Max Shower Door Width                   |
| Н | Shower Door Height                          |
| J | Walk Through Opening Height                 |