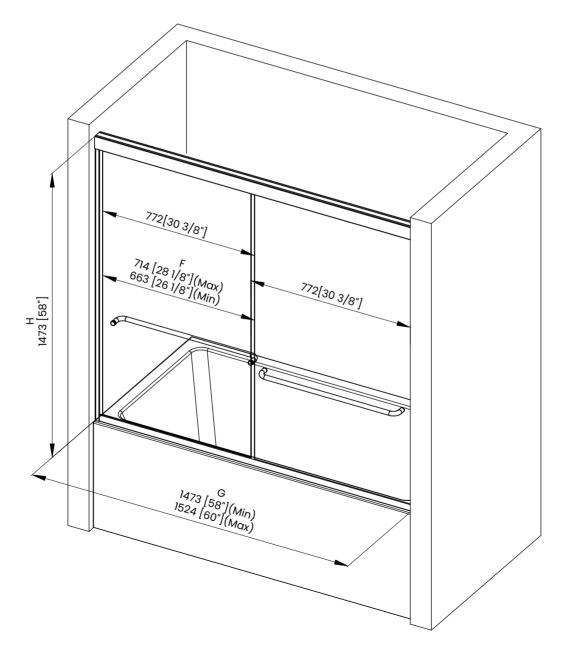

| Measurements |                                             |  |
|--------------|---------------------------------------------|--|
| Α            | Distance Between Handle Holes               |  |
| в            | Handle Length                               |  |
| С            | Distance Between Handle Holes To The Side   |  |
| D            | Distance Between Handle Holes To The Bottom |  |
| F            | Min/Max Walk-In Width                       |  |
| G            | Min/Max Shower Door Width                   |  |
| н            | Shower Door Height                          |  |
| J            | Walk Through Opening Height                 |  |

DIMENSIONS

|   | Measurements                                |
|---|---------------------------------------------|
| Α | Distance Between Handle Holes               |
| в | Handle Length                               |
| С | Distance Between Handle Holes To The Side   |
| D | Distance Between Handle Holes To The Bottom |
| F | Min/Max Walk-In Width                       |
| G | Min/Max Shower Door Width                   |
| н | Shower Door Height                          |
| J | Walk Through Opening Height                 |

DIMENSIONS

| Measurements |                                             |  |
|--------------|---------------------------------------------|--|
| Α            | Distance Between Handle Holes               |  |
| В            | Handle Length                               |  |
| С            | Distance Between Handle Holes To The Side   |  |
| D            | Distance Between Handle Holes To The Bottom |  |
| F            | Min/Max Walk-In Width                       |  |
| G            | Min/Max Shower Door Width                   |  |
| н            | Shower Door Height                          |  |
| J            | Walk Through Opening Height                 |  |