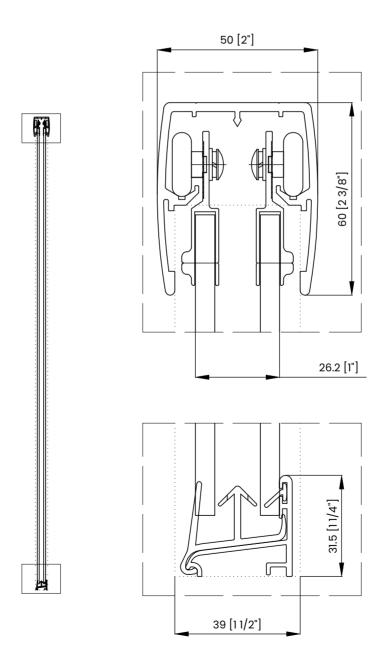

oor Width                   |
| н | Shower Door Height                          |
| J | Walk Through Opening Height                 |





| Measurements |                                             |  |
|--------------|---------------------------------------------|--|
| Α            | Distance Between Handle Holes               |  |
| в            | Handle Length                               |  |
| С            | Distance Between Handle Holes To The Side   |  |
| D            | Distance Between Handle Holes To The Bottom |  |
| F            | Min/Max Walk-In Width                       |  |
| G            | Min/Max Shower Door Width                   |  |
| н            | Shower Door Height                          |  |
| J            | Walk Through Opening Height                 |  |





DIMENSIONS



| Measurements |                                             |  |
|--------------|---------------------------------------------|--|
| Α            | Distance Between Handle Holes               |  |
| В            | Handle Length                               |  |
| С            | Distance Between Handle Holes To The Side   |  |
| D            | Distance Between Handle Holes To The Bottom |  |
| F            | Min/Max Walk-In Width                       |  |
| G            | Min/Max Shower Door Width                   |  |
| н            | Shower Door Height                          |  |
| J            | Walk Through Opening Height                 |  |