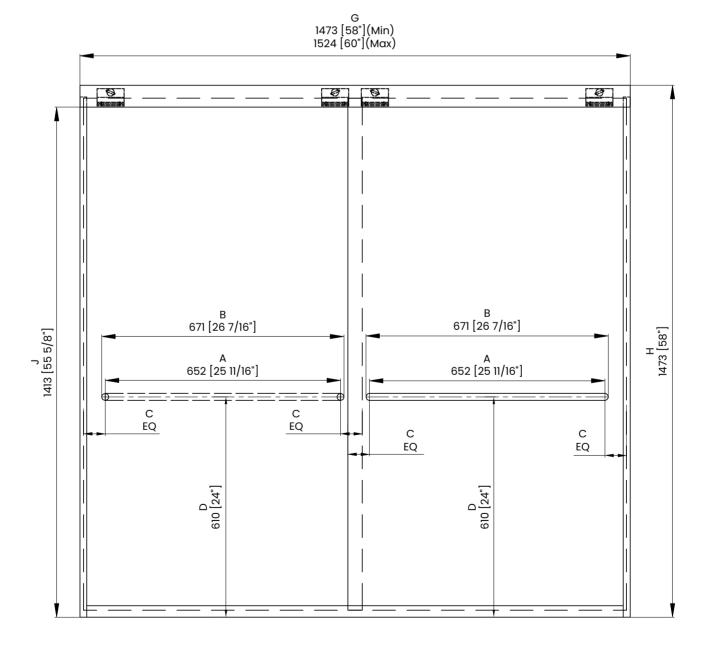

| Measurements |                                             |  |
|--------------|---------------------------------------------|--|
| Α            | Distance Between Handle Holes               |  |
| в            | Handle Length                               |  |
| С            | Distance Between Handle Holes To The Side   |  |
| D            | Distance Between Handle Holes To The Bottom |  |
| F            | Min/Max Walk-In Width                       |  |
| G            | Min/Max Shower Door Width                   |  |
| н            | Shower Door Height                          |  |
| J            | Walk Through Opening Height                 |  |

DIMENSIONS

|   | Measurements                                |
|---|---------------------------------------------|
| Α | Distance Between Handle Holes               |
| в | Handle Length                               |
| С | Distance Between Handle Holes To The Side   |
| D | Distance Between Handle Holes To The Bottom |
| F | Min/Max Walk-In Width                       |
| G | Min/Max Shower Door Width                   |
| н | Shower Door Height                          |
| J | Walk Through Opening Height                 |

DIMENSIONS

| Measurements |                                             |  |
|--------------|---------------------------------------------|--|
| Α            | Distance Between Handle Holes               |  |
| В            | Handle Length                               |  |
| С            | Distance Between Handle Holes To The Side   |  |
| D            | Distance Between Handle Holes To The Bottom |  |
| F            | Min/Max Walk-In Width                       |  |
| G            | Min/Max Shower Door Width                   |  |
| н            | Shower Door Height                          |  |
| J            | Walk Through Opening Height                 |  |