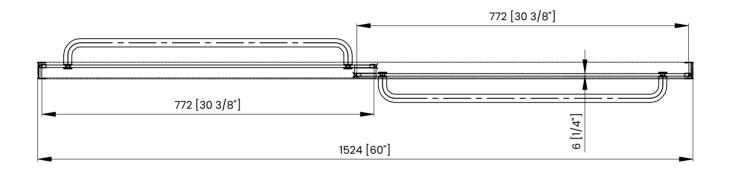

| Measurements |                                             |  |
|--------------|---------------------------------------------|--|
| Α            | Distance Between Handle Holes               |  |
| в            | Handle Length                               |  |
| С            | Distance Between Handle Holes To The Side   |  |
| D            | Distance Between Handle Holes To The Bottom |  |
| F            | Min/Max Walk-In Width                       |  |
| G            | Min/Max Shower Door Width                   |  |
| н            | Shower Door Height                          |  |
| J            | Walk Through Opening Height                 |  |

DIMENSIONS

|   | Measurements                                |
|---|---------------------------------------------|
| Α | Distance Between Handle Holes               |
| в | Handle Length                               |
| С | Distance Between Handle Holes To The Side   |
| D | Distance Between Handle Holes To The Bottom |
| F | Min/Max Walk-In Width                       |
| G | Min/Max Shower Door Width                   |
| н | Shower Door Height                          |
| J | Walk Through Opening Height                 |

DIMENSIONS

| Measurements |                                             |  |
|--------------|---------------------------------------------|--|
| Α            | Distance Between Handle Holes               |  |
| В            | Handle Length                               |  |
| С            | Distance Between Handle Holes To The Side   |  |
| D            | Distance Between Handle Holes To The Bottom |  |
| F            | Min/Max Walk-In Width                       |  |
| G            | Min/Max Shower Door Width                   |  |
| н            | Shower Door Height                          |  |
| J            | Walk Through Opening Height                 |  |