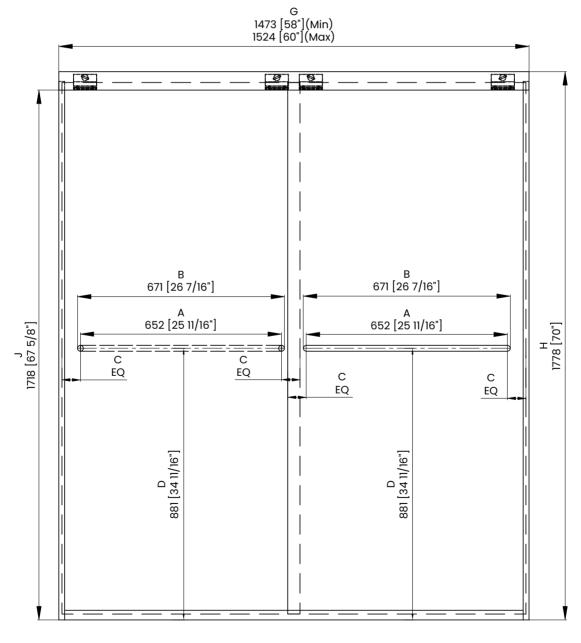

## **DIMENSIONS**

|   | Measurements                                |
|---|---------------------------------------------|
| Α | Distance Between Handle Holes               |
| В | Handle Length                               |
| С | Distance Between Handle Holes To The Side   |
| D | Distance Between Handle Holes To The Bottom |
| F | Min/Max Walk-In Width                       |
| G | Min/Max Shower Door Width                   |
| Н | Shower Door Height                          |
| J | Walk Through Opening Height                 |

Measurements provided are in mm and inches.