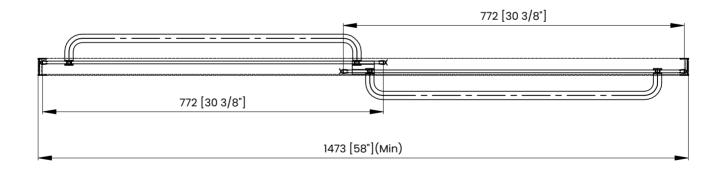

## **DIMENSIONS**

|   | Measurements                                |
|---|---------------------------------------------|
| Α | Distance Between Handle Holes               |
| В | Handle Length                               |
| С | Distance Between Handle Holes To The Side   |
| D | Distance Between Handle Holes To The Bottom |
| F | Min/Max Walk-In Width                       |
| G | Min/Max Shower Door Width                   |
| н | Shower Door Height                          |
| J | Walk Through Opening Height                 |

Measurements provided are in mm and inches.