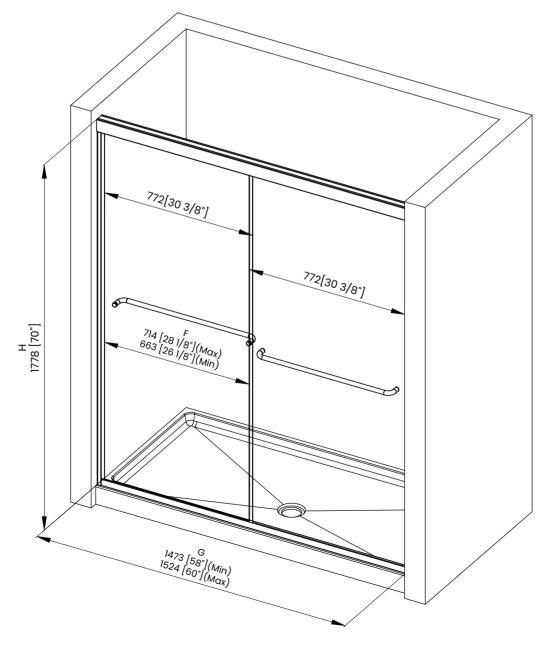

## **DIMENSIONS**

|   | Measurements                                |
|---|---------------------------------------------|
| Α | Distance Between Handle Holes               |
| В | Handle Length                               |
| С | Distance Between Handle Holes To The Side   |
| D | Distance Between Handle Holes To The Bottom |
| F | Min/Max Walk-In Width                       |
| G | Min/Max Shower Door Width                   |
| Н | Shower Door Height                          |
| J | Walk Through Opening Height                 |

Measurements provided are in mm and inches.

|   | Measurements                                |
|---|---------------------------------------------|
| Α | Distance Between Handle Holes               |
| В | Handle Length                               |
| С | Distance Between Handle Holes To The Side   |
| D | Distance Between Handle Holes To The Bottom |
| F | Min/Max Walk-In Width                       |
| G | Min/Max Shower Door Width                   |
| н | Shower Door Height                          |
| J | Walk Through Opening Height                 |

Measurements provided are in mm and inches.