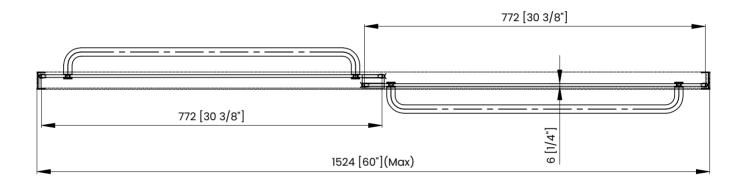

## **DIMENSIONS**

|   | Measurements                                |
|---|---------------------------------------------|
| Α | Distance Between Handle Holes               |
| В | Handle Length                               |
| С | Distance Between Handle Holes To The Side   |
| D | Distance Between Handle Holes To The Bottom |
| F | Min/Max Walk-In Width                       |
| G | Min/Max Shower Door Width                   |
| н | Shower Door Height                          |
| J | Walk Through Opening Height                 |

Measurements provided are in mm and inches.