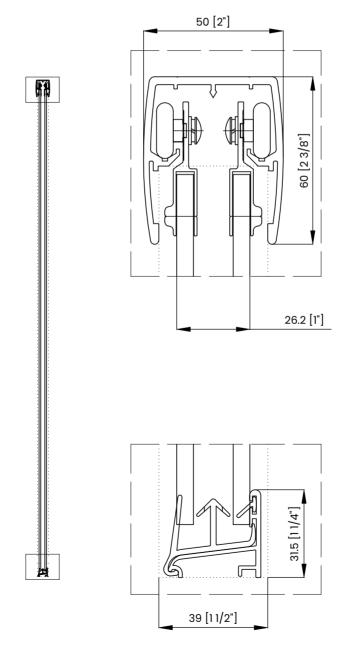

|
| F | Min/Max Walk-In Width                       |
| G | Min/Max Shower Door Width                   |
| Н | Shower Door Height                          |
| J | Walk Through Opening Height                 |



Measurements provided are in mm and inches.

## **DIMENSIONS**



|   | Measurements                                |
|---|---------------------------------------------|
| Α | Distance Between Handle Holes               |
| В | Handle Length                               |
| С | Distance Between Handle Holes To The Side   |
| D | Distance Between Handle Holes To The Bottom |
| F | Min/Max Walk-In Width                       |
| G | Min/Max Shower Door Width                   |
| н | Shower Door Height                          |
| J | Walk Through Opening Height                 |



Measurements provided are in mm and inches.





## **DIMENSIONS**



|   | Measurements                                |
|---|---------------------------------------------|
| A | Distance Between Handle Holes               |
| В | Handle Length                               |
| С | Distance Between Handle Holes To The Side   |
| D | Distance Between Handle Holes To The Bottom |
| F | Min/Max Walk-In Width                       |
| G | Min/Max Shower Door Width                   |
| н | Shower Door Height                          |
| J | Walk Through Opening Height                 |





Measurements provided are in mm and inches.