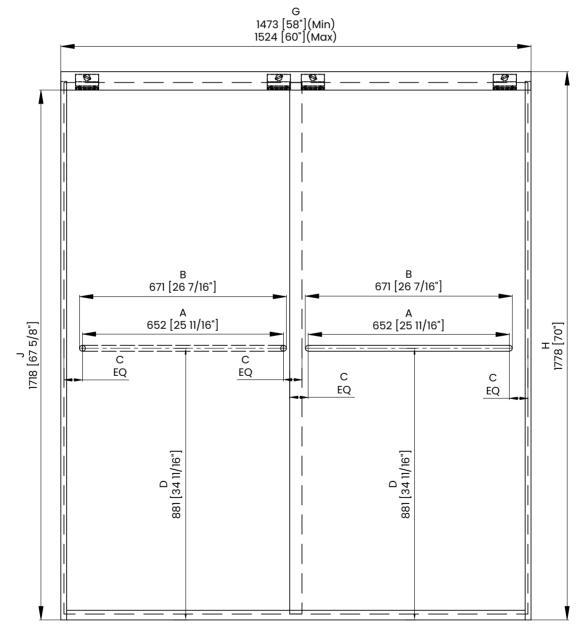

## **DIMENSIONS**

|   | Measurements                                |
|---|---------------------------------------------|
| A | Distance Between Handle Holes               |
| В | Handle Length                               |
| С | Distance Between Handle Holes To The Side   |
| D | Distance Between Handle Holes To The Bottom |
| F | Min/Max Walk-In Width                       |
| G | Min/Max Shower Door Width                   |
| н | Shower Door Height                          |
| J | Walk Through Opening Height                 |

Measurements provided are in mm and inches.