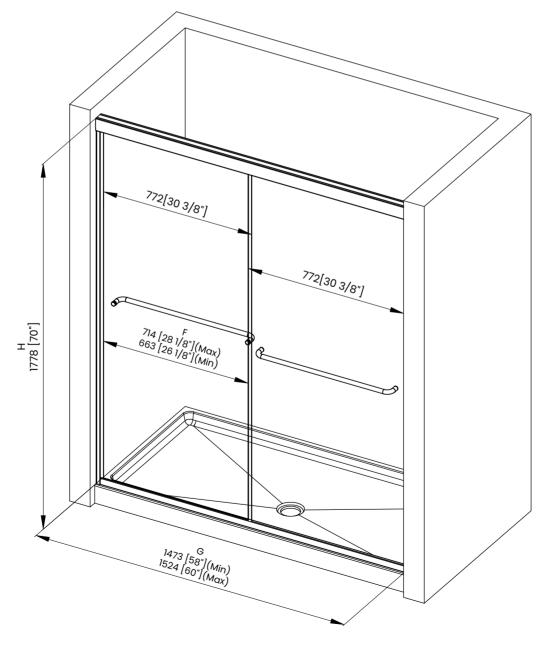

## **DIMENSIONS**

|   | Measurements                                |
|---|---------------------------------------------|
| Α | Distance Between Handle Holes               |
| В | Handle Length                               |
| С | Distance Between Handle Holes To The Side   |
| D | Distance Between Handle Holes To The Bottom |
| F | Min/Max Walk-In Width                       |
| G | Min/Max Shower Door Width                   |
| н | Shower Door Height                          |
| J | Walk Through Opening Height                 |

Measurements provided are in mm and inches.