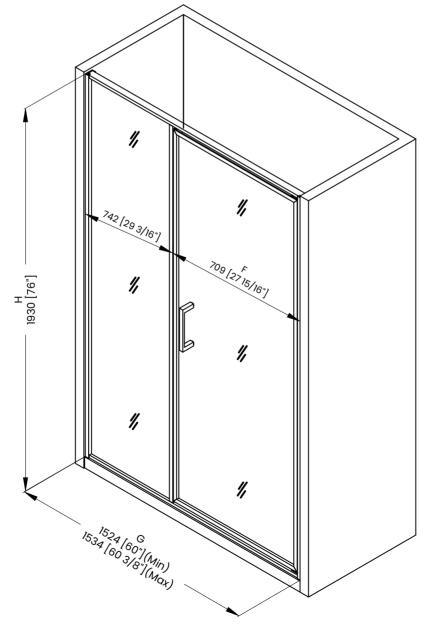

## **DIMENSIONS**

|   | Measurements                                                   |
|---|----------------------------------------------------------------|
| Α | Distance Between Handle Holes                                  |
| В | Handle Length                                                  |
| С | Distance Between Handle Holes To The Side                      |
| D | Distance Between Handle Holes To The Bottom                    |
| F | Min/Max Walk-In Width                                          |
| G | Min/Max Shower Door Width<br>Max Out Of Plumb Adjustment: 3/8" |
| н | Shower Door Height                                             |
| J | Walk Through Opening Height                                    |

Measurements provided are in mm and inches.

|   | Measurements                                                   |
|---|----------------------------------------------------------------|
| A | Distance Between Handle Holes                                  |
| В | Handle Length                                                  |
| С | Distance Between Handle Holes To The Side                      |
| D | Distance Between Handle Holes To The Bottom                    |
| F | Min/Max Walk-In Width                                          |
| G | Min/Max Shower Door Width<br>Max Out Of Plumb Adjustment: 3/8" |
| н | Shower Door Height                                             |
| J | Walk Through Opening Height                                    |

Measurements provided are in mm and inches.