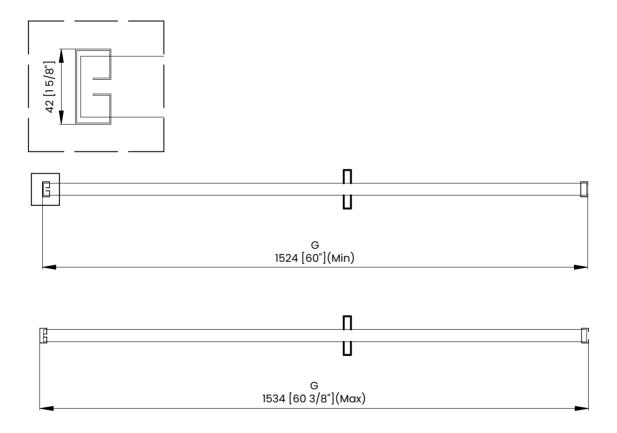

## **DIMENSIONS**

| Measurements |                                                                |  |
|--------------|----------------------------------------------------------------|--|
| A            | Distance Between Handle Holes                                  |  |
| В            | Handle Length                                                  |  |
| С            | Distance Between Handle Holes To The Side                      |  |
| D            | Distance Between Handle Holes To The Bottom                    |  |
| F            | Min/Max Walk-In Width                                          |  |
| G            | Min/Max Shower Door Width<br>Max Out Of Plumb Adjustment: 3/8" |  |
| н            | Shower Door Height                                             |  |
| J            | Walk Through Opening Height                                    |  |

Measurements provided are in mm and inches.