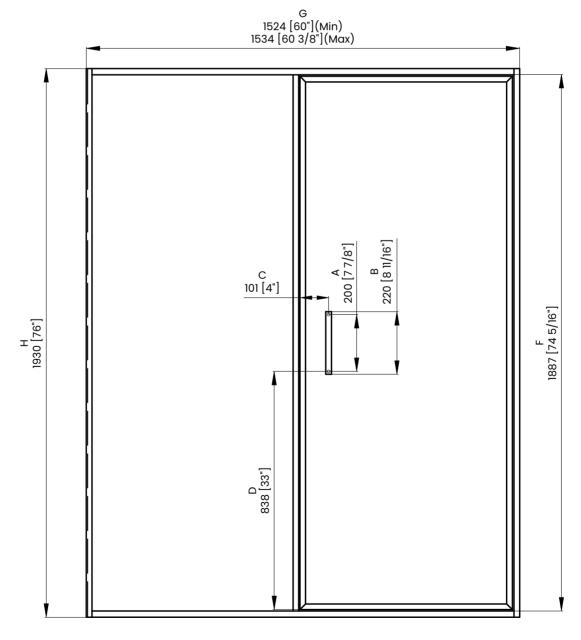

## **DIMENSIONS**

| Measurements |                                                                |  |
|--------------|----------------------------------------------------------------|--|
| A            | Distance Between Handle Holes                                  |  |
| В            | Handle Length                                                  |  |
| С            | Distance Between Handle Holes To The Side                      |  |
| D            | Distance Between Handle Holes To The Bottom                    |  |
| F            | Min/Max Walk-In Width                                          |  |
| G            | Min/Max Shower Door Width<br>Max Out Of Plumb Adjustment: 3/8" |  |
| н            | Shower Door Height                                             |  |
| J            | Walk Through Opening Height                                    |  |

Measurements provided are in mm and inches.