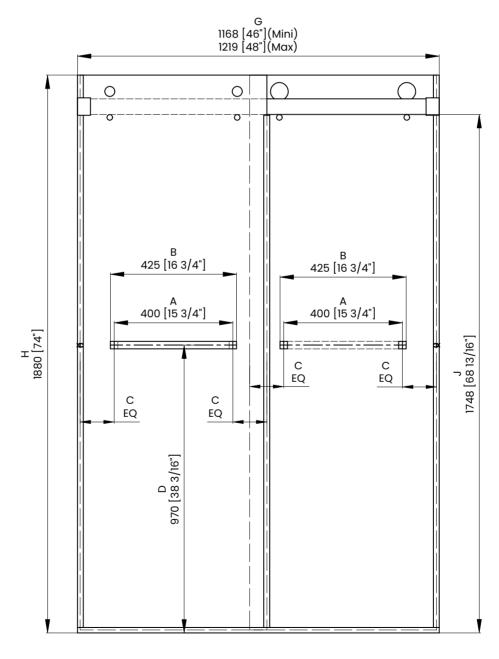

## **DIMENSIONS**

|   | Measurements                                |
|---|---------------------------------------------|
| A | Distance Between Handle Holes               |
| В | Handle Length                               |
| С | Distance Between Handle Holes To The Side   |
| D | Distance Between Handle Holes To The Bottom |
| F | Min/Max Walk-In Width                       |
| G | Min/Max Shower Door Width                   |
| н | Shower Door Height                          |
| J | Walk Through Opening Height                 |

Measurements provided are in mm and inches.