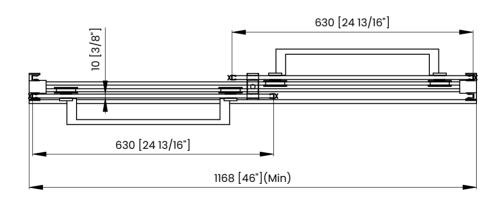

## **DIMENSIONS**

|   | Measurements                                |
|---|---------------------------------------------|
| A | Distance Between Handle Holes               |
| В | Handle Length                               |
| С | Distance Between Handle Holes To The Side   |
| D | Distance Between Handle Holes To The Bottom |
| F | Min/Max Walk-In Width                       |
| G | Min/Max Shower Door Width                   |
| н | Shower Door Height                          |
| J | Walk Through Opening Height                 |

Measurements provided are in mm and inches.