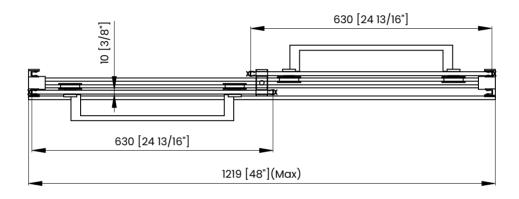

|   | Measurements                                |
|---|---------------------------------------------|
| Α | Distance Between Handle Holes               |
| В | Handle Length                               |
| С | Distance Between Handle Holes To The Side   |
| D | Distance Between Handle Holes To The Bottom |
| F | Min/Max Walk-In Width                       |
| G | Min/Max Shower Door Width                   |
| Н | Shower Door Height                          |
| J | Walk Through Opening Height                 |