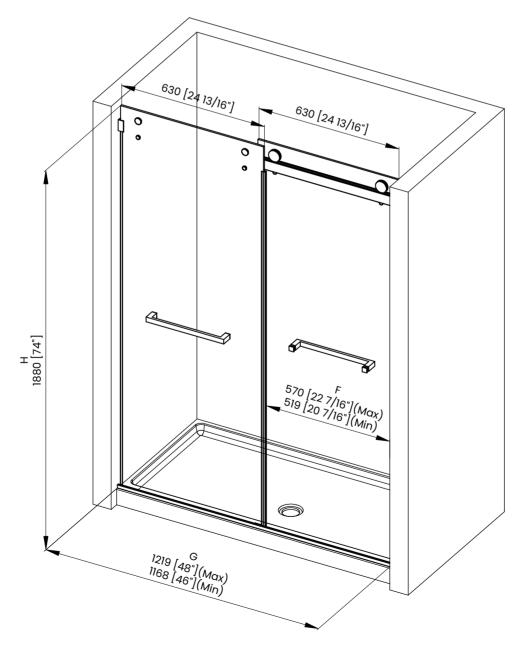

## **DIMENSIONS**

|   | Measurements                                |
|---|---------------------------------------------|
| A | Distance Between Handle Holes               |
| В | Handle Length                               |
| С | Distance Between Handle Holes To The Side   |
| D | Distance Between Handle Holes To The Bottom |
| F | Min/Max Walk-In Width                       |
| G | Min/Max Shower Door Width                   |
| н | Shower Door Height                          |
| J | Walk Through Opening Height                 |

Measurements provided are in mm and inches.