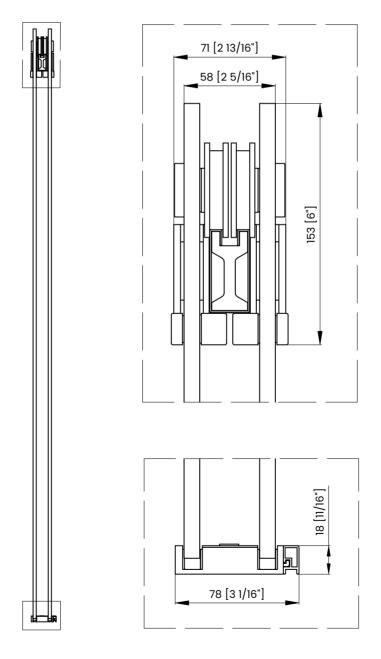

Measurements provided are in mm and inches.

|   | Measurements                                |
|---|---------------------------------------------|
| Α | Distance Between Handle Holes               |
| В | Handle Length                               |
| С | Distance Between Handle Holes To The Side   |
| D | Distance Between Handle Holes To The Bottom |
| F | Min/Max Walk-In Width                       |
| G | Min/Max Shower Door Width                   |
| н | Shower Door Height                          |
| J | Walk Through Opening Height                 |

Measurements provided are in mm and inches.