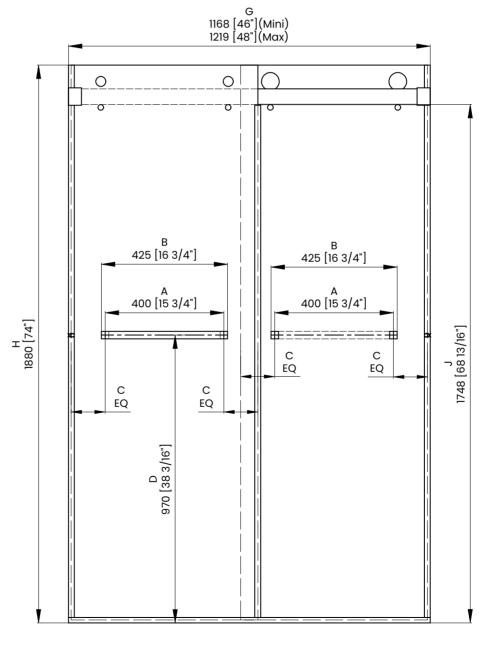

## **DIMENSIONS**

|   | Measurements                                |
|---|---------------------------------------------|
| Α | Distance Between Handle Holes               |
| В | Handle Length                               |
| С | Distance Between Handle Holes To The Side   |
| D | Distance Between Handle Holes To The Bottom |
| F | Min/Max Walk-In Width                       |
| G | Min/Max Shower Door Width                   |
| н | Shower Door Height                          |
| J | Walk Through Opening Height                 |

Measurements provided are in mm and inches.