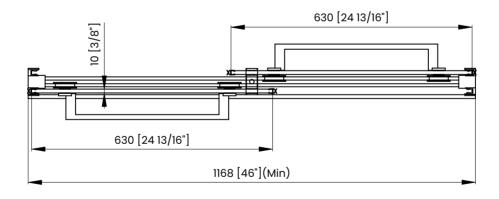

## **DIMENSIONS**

|   | Measurements                                |
|---|---------------------------------------------|
| Α | Distance Between Handle Holes               |
| В | Handle Length                               |
| С | Distance Between Handle Holes To The Side   |
| D | Distance Between Handle Holes To The Bottom |
| F | Min/Max Walk-In Width                       |
| G | Min/Max Shower Door Width                   |
| н | Shower Door Height                          |
| J | Walk Through Opening Height                 |

Measurements provided are in mm and inches.