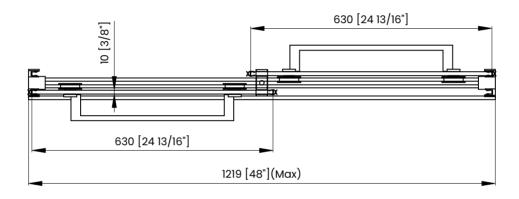

|   | Measurements                                |
|---|---------------------------------------------|
| Α | Distance Between Handle Holes               |
| В | Handle Length                               |
| С | Distance Between Handle Holes To The Side   |
| D | Distance Between Handle Holes To The Bottom |
| F | Min/Max Walk-In Width                       |
| G | Min/Max Shower Door Width                   |
| н | Shower Door Height                          |
| J | Walk Through Opening Height                 |