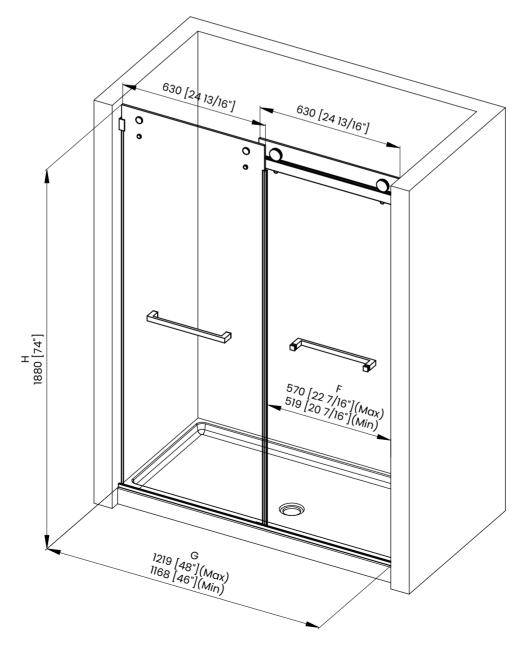

## **DIMENSIONS**

|   | Measurements                                |
|---|---------------------------------------------|
| Α | Distance Between Handle Holes               |
| В | Handle Length                               |
| С | Distance Between Handle Holes To The Side   |
| D | Distance Between Handle Holes To The Bottom |
| F | Min/Max Walk-In Width                       |
| G | Min/Max Shower Door Width                   |
| н | Shower Door Height                          |
| J | Walk Through Opening Height                 |

Measurements provided are in mm and inches.