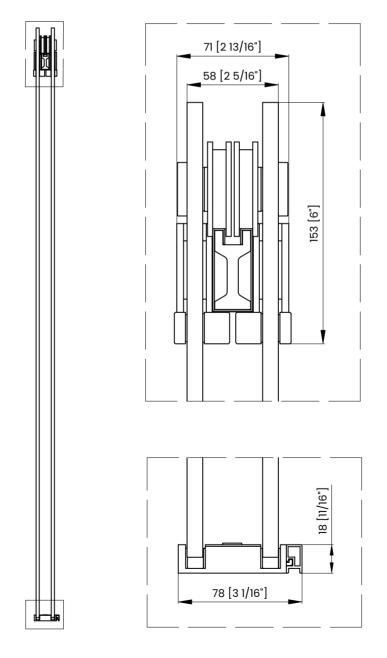

Measurements provided are in mm and inches.

|   | Measurements                                |
|---|---------------------------------------------|
| Α | Distance Between Handle Holes               |
| В | Handle Length                               |
| С | Distance Between Handle Holes To The Side   |
| D | Distance Between Handle Holes To The Bottom |
| F | Min/Max Walk-In Width                       |
| G | Min/Max Shower Door Width                   |
| Н | Shower Door Height                          |
| J | Walk Through Opening Height                 |

Measurements provided are in mm and inches.