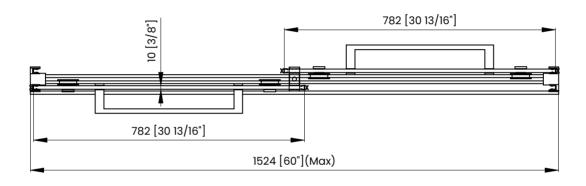

## **DIMENSIONS**

|   | Measurements                                |
|---|---------------------------------------------|
| Α | Distance Between Handle Holes               |
| В | Handle Length                               |
| С | Distance Between Handle Holes To The Side   |
| D | Distance Between Handle Holes To The Bottom |
| F | Min/Max Walk-In Width                       |
| G | Min/Max Shower Door Width                   |
| н | Shower Door Height                          |
| J | Walk Through Opening Height                 |

Measurements provided are in mm and inches.