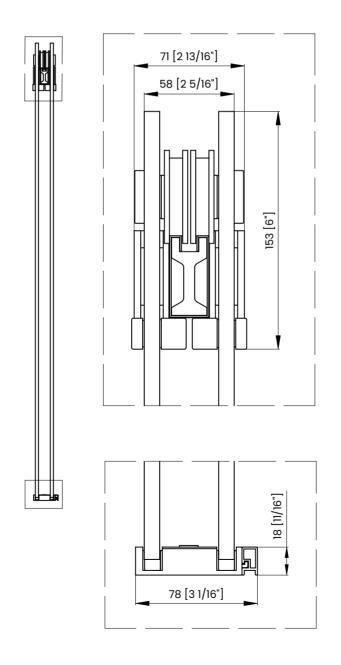

## **DIMENSIONS**

|   | Measurements                                |
|---|---------------------------------------------|
| Α | Distance Between Handle Holes               |
| В | Handle Length                               |
| С | Distance Between Handle Holes To The Side   |
| D | Distance Between Handle Holes To The Bottom |
| F | Min/Max Walk-In Width                       |
| G | Min/Max Shower Door Width                   |
| н | Shower Door Height                          |
| J | Walk Through Opening Height                 |

Measurements provided are in mm and inches.