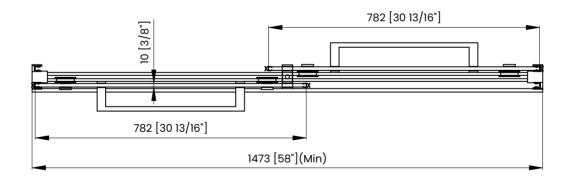

## **DIMENSIONS**

|   | Measurements                                |
|---|---------------------------------------------|
| Α | Distance Between Handle Holes               |
| В | Handle Length                               |
| С | Distance Between Handle Holes To The Side   |
| D | Distance Between Handle Holes To The Bottom |
| F | Min/Max Walk-In Width                       |
| G | Min/Max Shower Door Width                   |
| н | Shower Door Height                          |
| J | Walk Through Opening Height                 |

Measurements provided are in mm and inches.