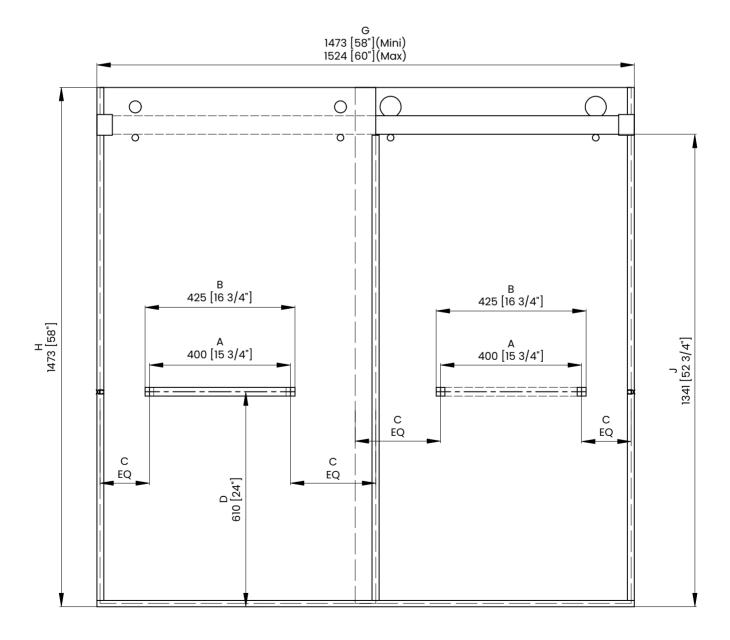

## **DIMENSIONS**

|   | Measurements                                |
|---|---------------------------------------------|
| A | Distance Between Handle Holes               |
| В | Handle Length                               |
| С | Distance Between Handle Holes To The Side   |
| D | Distance Between Handle Holes To The Bottom |
| F | Min/Max Walk-In Width                       |
| G | Min/Max Shower Door Width                   |
| н | Shower Door Height                          |
| J | Walk Through Opening Height                 |

Measurements provided are in mm and inches.