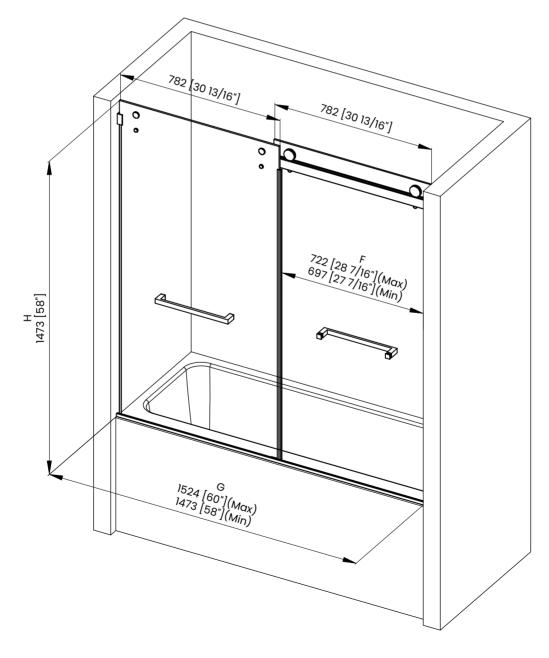

## **DIMENSIONS**

|   | Measurements                                |
|---|---------------------------------------------|
| A | Distance Between Handle Holes               |
| В | Handle Length                               |
| С | Distance Between Handle Holes To The Side   |
| D | Distance Between Handle Holes To The Bottom |
| F | Min/Max Walk-In Width                       |
| G | Min/Max Shower Door Width                   |
| Н | Shower Door Height                          |
| J | Walk Through Opening Height                 |

Measurements provided are in mm and inches.

|   | Measurements                                |
|---|---------------------------------------------|
| Α | Distance Between Handle Holes               |
| В | Handle Length                               |
| С | Distance Between Handle Holes To The Side   |
| D | Distance Between Handle Holes To The Bottom |
| F | Min/Max Walk-In Width                       |
| G | Min/Max Shower Door Width                   |
| н | Shower Door Height                          |
| J | Walk Through Opening Height                 |

Measurements provided are in mm and inches.