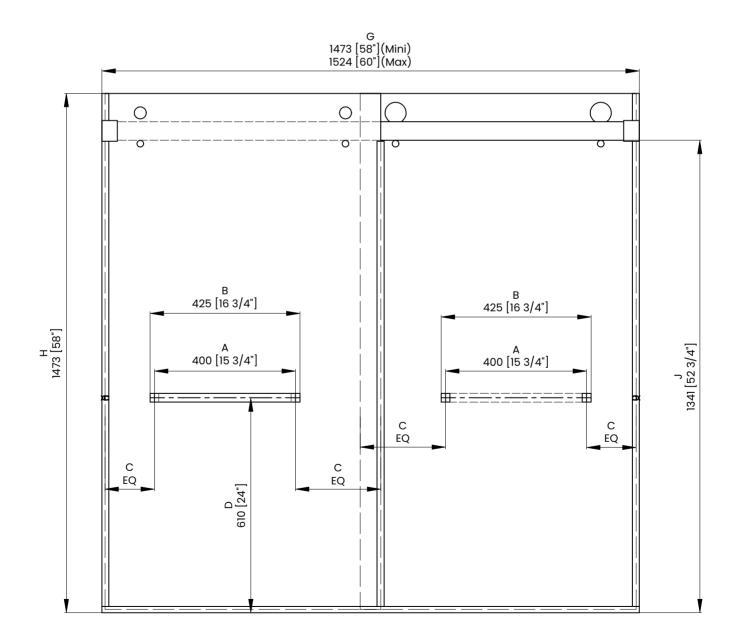

## DIMENSIONS

|   | Measurements                                |
|---|---------------------------------------------|
| Α | Distance Between Handle Holes               |
| В | Handle Length                               |
| с | Distance Between Handle Holes To The Side   |
| D | Distance Between Handle Holes To The Bottom |
| F | Min/Max Walk-In Width                       |
| G | Min/Max Shower Door Width                   |
| н | Shower Door Height                          |
| C | Walk Through Opening Height                 |

| Measurements |                                             |  |
|--------------|---------------------------------------------|--|
| А            | Distance Between Handle Holes               |  |
| в            | Handle Length                               |  |
| с            | Distance Between Handle Holes To The Side   |  |
| D            | Distance Between Handle Holes To The Bottom |  |
| F            | Min/Max Walk-In Width                       |  |
| G            | Min/Max Shower Door Width                   |  |
| н            | Shower Door Height                          |  |
| J            | Walk Through Opening Height                 |  |

## DIMENSIONS

| Measurements |                                             |  |
|--------------|---------------------------------------------|--|
| Α            | Distance Between Handle Holes               |  |
| В            | Handle Length                               |  |
| с            | Distance Between Handle Holes To The Side   |  |
| D            | Distance Between Handle Holes To The Bottom |  |
| F            | Min/Max Walk-In Width                       |  |
| G            | Min/Max Shower Door Width                   |  |
| н            | Shower Door Height                          |  |
| J            | Walk Through Opening Height                 |  |