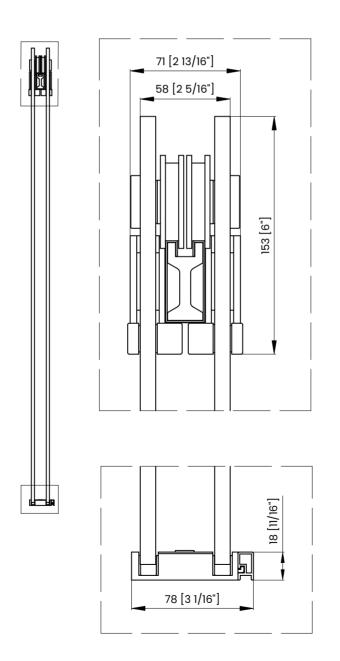

| Min/Max Walk-In Width                       |  |
| G            | Min/Max Shower Door Width                   |  |
| н            | Shower Door Height                          |  |
| J            | Walk Through Opening Height                 |  |



## DIMENSIONS



|   | Measurements                                |
|---|---------------------------------------------|
| Α | Distance Between Handle Holes               |
| в | Handle Length                               |
| с | Distance Between Handle Holes To The Side   |
| D | Distance Between Handle Holes To The Bottom |
| F | Min/Max Walk-In Width                       |
| G | Min/Max Shower Door Width                   |
| н | Shower Door Height                          |
| C | Walk Through Opening Height                 |





## DIMENSIONS



| Measurements |                                             |  |
|--------------|---------------------------------------------|--|
| Α            | Distance Between Handle Holes               |  |
| В            | Handle Length                               |  |
| с            | Distance Between Handle Holes To The Side   |  |
| D            | Distance Between Handle Holes To The Bottom |  |
| F            | Min/Max Walk-In Width                       |  |
| G            | Min/Max Shower Door Width                   |  |
| н            | Shower Door Height                          |  |
| J            | Walk Through Opening Height                 |  |