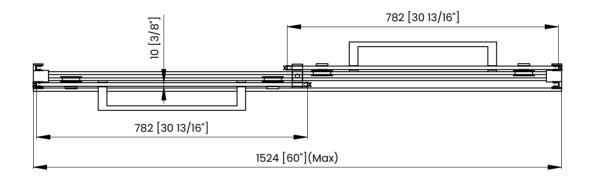

## DIMENSIONS

|   | Measurements                                |
|---|---------------------------------------------|
| Α | Distance Between Handle Holes               |
| В | Handle Length                               |
| с | Distance Between Handle Holes To The Side   |
| D | Distance Between Handle Holes To The Bottom |
| F | Min/Max Walk-In Width                       |
| G | Min/Max Shower Door Width                   |
| н | Shower Door Height                          |
| C | Walk Through Opening Height                 |

| Measurements |                                             |  |
|--------------|---------------------------------------------|--|
| А            | Distance Between Handle Holes               |  |
| в            | Handle Length                               |  |
| с            | Distance Between Handle Holes To The Side   |  |
| D            | Distance Between Handle Holes To The Bottom |  |
| F            | Min/Max Walk-In Width                       |  |
| G            | Min/Max Shower Door Width                   |  |
| н            | Shower Door Height                          |  |
| J            | Walk Through Opening Height                 |  |

## DIMENSIONS

| Measurements |                                             |  |
|--------------|---------------------------------------------|--|
| Α            | Distance Between Handle Holes               |  |
| В            | Handle Length                               |  |
| с            | Distance Between Handle Holes To The Side   |  |
| D            | Distance Between Handle Holes To The Bottom |  |
| F            | Min/Max Walk-In Width                       |  |
| G            | Min/Max Shower Door Width                   |  |
| н            | Shower Door Height                          |  |
| J            | Walk Through Opening Height                 |  |