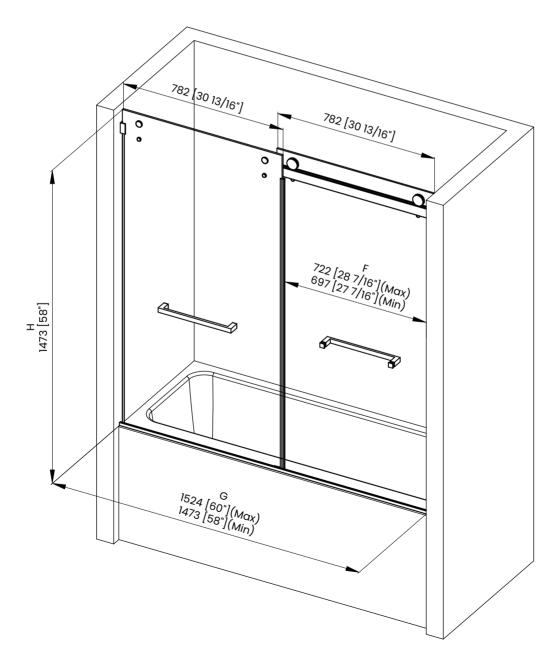

## DIMENSIONS

|   | Measurements                                |
|---|---------------------------------------------|
| Α | Distance Between Handle Holes               |
| В | Handle Length                               |
| с | Distance Between Handle Holes To The Side   |
| D | Distance Between Handle Holes To The Bottom |
| F | Min/Max Walk-In Width                       |
| G | Min/Max Shower Door Width                   |
| н | Shower Door Height                          |
| C | Walk Through Opening Height                 |

| Measurements |                                             |  |
|--------------|---------------------------------------------|--|
| А            | Distance Between Handle Holes               |  |
| в            | Handle Length                               |  |
| с            | Distance Between Handle Holes To The Side   |  |
| D            | Distance Between Handle Holes To The Bottom |  |
| F            | Min/Max Walk-In Width                       |  |
| G            | Min/Max Shower Door Width                   |  |
| н            | Shower Door Height                          |  |
| J            | Walk Through Opening Height                 |  |

## DIMENSIONS

| Measurements |                                             |  |
|--------------|---------------------------------------------|--|
| Α            | Distance Between Handle Holes               |  |
| В            | Handle Length                               |  |
| с            | Distance Between Handle Holes To The Side   |  |
| D            | Distance Between Handle Holes To The Bottom |  |
| F            | Min/Max Walk-In Width                       |  |
| G            | Min/Max Shower Door Width                   |  |
| н            | Shower Door Height                          |  |
| J            | Walk Through Opening Height                 |  |