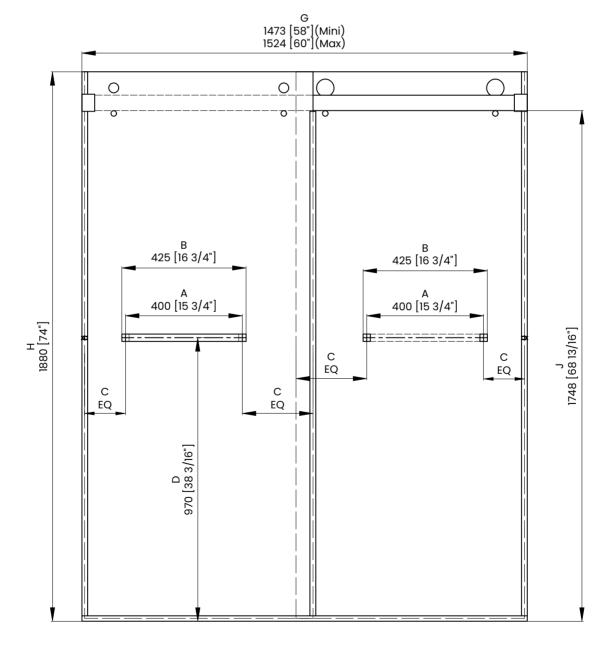

## **DIMENSIONS**

|   | Measurements                                |
|---|---------------------------------------------|
| A | Distance Between Handle Holes               |
| В | Handle Length                               |
| С | Distance Between Handle Holes To The Side   |
| D | Distance Between Handle Holes To The Bottom |
| F | Min/Max Walk-In Width                       |
| G | Min/Max Shower Door Width                   |
| н | Shower Door Height                          |
| J | Walk Through Opening Height                 |

Measurements provided are in mm and inches.