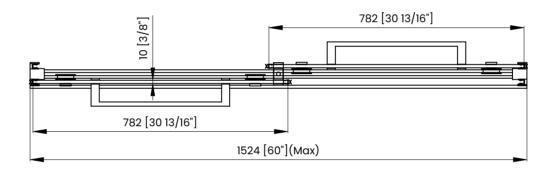

## **DIMENSIONS**

|   | Measurements                                |
|---|---------------------------------------------|
| Α | Distance Between Handle Holes               |
| В | Handle Length                               |
| С | Distance Between Handle Holes To The Side   |
| D | Distance Between Handle Holes To The Bottom |
| F | Min/Max Walk-In Width                       |
| G | Min/Max Shower Door Width                   |
| Н | Shower Door Height                          |
| J | Walk Through Opening Height                 |

Measurements provided are in mm and inches.