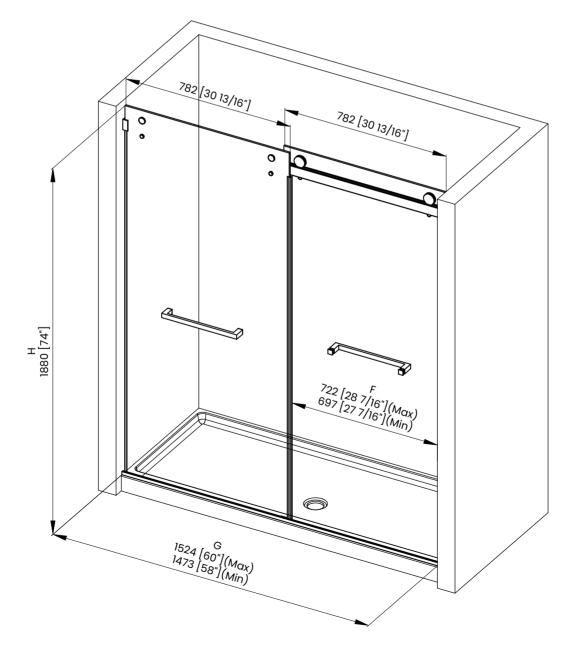

## **DIMENSIONS**

|   | Measurements                                |
|---|---------------------------------------------|
| Α | Distance Between Handle Holes               |
| В | Handle Length                               |
| С | Distance Between Handle Holes To The Side   |
| D | Distance Between Handle Holes To The Bottom |
| F | Min/Max Walk-In Width                       |
| G | Min/Max Shower Door Width                   |
| Н | Shower Door Height                          |
| J | Walk Through Opening Height                 |

Measurements provided are in mm and inches.

|   | Measurements                                |
|---|---------------------------------------------|
| Α | Distance Between Handle Holes               |
| В | Handle Length                               |
| С | Distance Between Handle Holes To The Side   |
| D | Distance Between Handle Holes To The Bottom |
| F | Min/Max Walk-In Width                       |
| G | Min/Max Shower Door Width                   |
| Н | Shower Door Height                          |
| J | Walk Through Opening Height                 |

Measurements provided are in mm and inches.