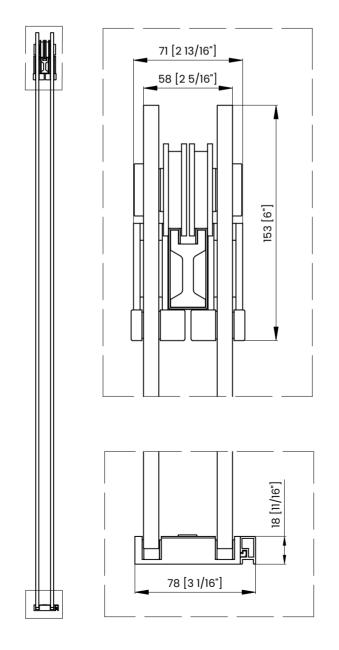

## **DIMENSIONS**

|   | Measurements                                |
|---|---------------------------------------------|
| Α | Distance Between Handle Holes               |
| В | Handle Length                               |
| С | Distance Between Handle Holes To The Side   |
| D | Distance Between Handle Holes To The Bottom |
| F | Min/Max Walk-In Width                       |
| G | Min/Max Shower Door Width                   |
| Н | Shower Door Height                          |
| J | Walk Through Opening Height                 |

Measurements provided are in mm and inches.