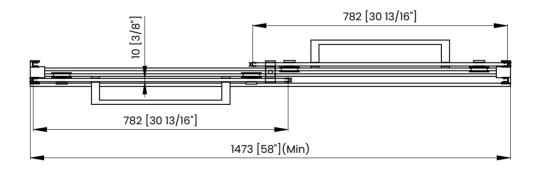

Measurements provided are in mm and inches.

## **DIMENSIONS**

|   | Measurements                                |
|---|---------------------------------------------|
| Α | Distance Between Handle Holes               |
| В | Handle Length                               |
| С | Distance Between Handle Holes To The Side   |
| D | Distance Between Handle Holes To The Bottom |
| F | Min/Max Walk-In Width                       |
| G | Min/Max Shower Door Width                   |
| н | Shower Door Height                          |
| J | Walk Through Opening Height                 |