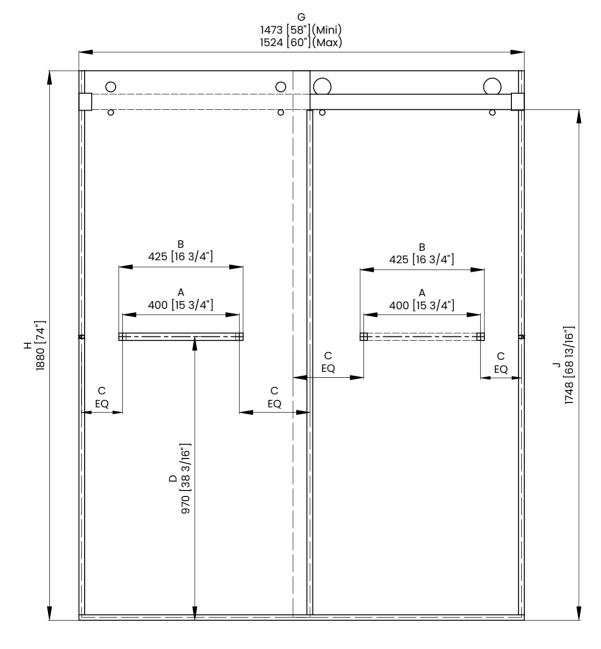

## **DIMENSIONS**

|   | Measurements                                |
|---|---------------------------------------------|
| Α | Distance Between Handle Holes               |
| В | Handle Length                               |
| С | Distance Between Handle Holes To The Side   |
| D | Distance Between Handle Holes To The Bottom |
| F | Min/Max Walk-In Width                       |
| G | Min/Max Shower Door Width                   |
| н | Shower Door Height                          |
| J | Walk Through Opening Height                 |

Measurements provided are in mm and inches.