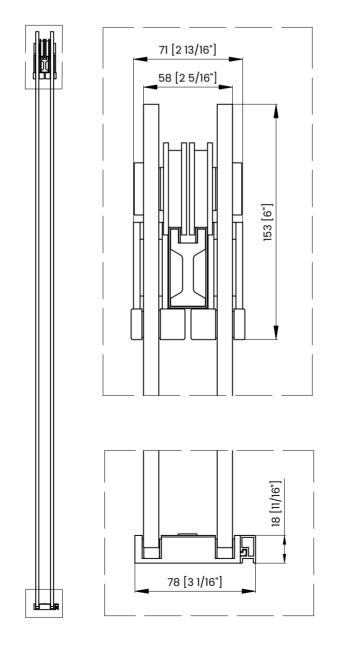

|   | Measurements                                |
|---|---------------------------------------------|
| Α | Distance Between Handle Holes               |
| В | Handle Length                               |
| С | Distance Between Handle Holes To The Side   |
| D | Distance Between Handle Holes To The Bottom |
| F | Min/Max Walk-In Width                       |
| G | Min/Max Shower Door Width                   |
| н | Shower Door Height                          |
| J | Walk Through Opening Height                 |

Measurements provided are in mm and inches.

|   | Measurements                                |
|---|---------------------------------------------|
| Α | Distance Between Handle Holes               |
| В | Handle Length                               |
| С | Distance Between Handle Holes To The Side   |
| D | Distance Between Handle Holes To The Bottom |
| F | Min/Max Walk-In Width                       |
| G | Min/Max Shower Door Width                   |
| Н | Shower Door Height                          |
| J | Walk Through Opening Height                 |