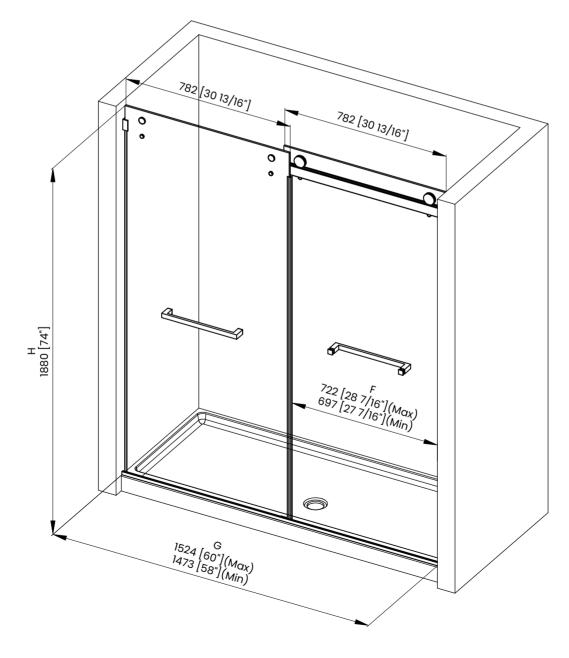

## **DIMENSIONS**

|   | Measurements                                |
|---|---------------------------------------------|
| Α | Distance Between Handle Holes               |
| В | Handle Length                               |
| С | Distance Between Handle Holes To The Side   |
| D | Distance Between Handle Holes To The Bottom |
| F | Min/Max Walk-In Width                       |
| G | Min/Max Shower Door Width                   |
| н | Shower Door Height                          |
| J | Walk Through Opening Height                 |

Measurements provided are in mm and inches.