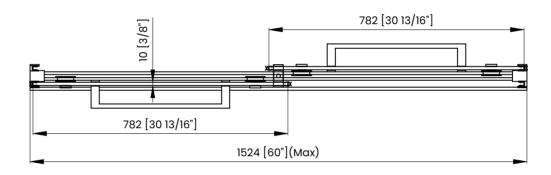

|   | Measurements                                |
|---|---------------------------------------------|
| Α | Distance Between Handle Holes               |
| В | Handle Length                               |
| С | Distance Between Handle Holes To The Side   |
| D | Distance Between Handle Holes To The Bottom |
| F | Min/Max Walk-In Width                       |
| G | Min/Max Shower Door Width                   |
| н | Shower Door Height                          |
| J | Walk Through Opening Height                 |

Measurements provided are in mm and inches.

|   | Measurements                                |
|---|---------------------------------------------|
| Α | Distance Between Handle Holes               |
| В | Handle Length                               |
| С | Distance Between Handle Holes To The Side   |
| D | Distance Between Handle Holes To The Bottom |
| F | Min/Max Walk-In Width                       |
| G | Min/Max Shower Door Width                   |
| Н | Shower Door Height                          |
| J | Walk Through Opening Height                 |