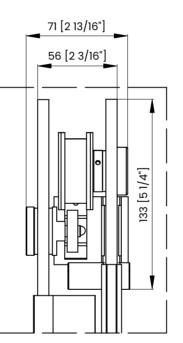

| L | Walk Through Opening Height                                     |





|   | Measurements                                                    |
|---|-----------------------------------------------------------------|
| Α | Distance Between Handle Holes                                   |
| В | Handle Length                                                   |
| с | Distance Between Handle Holes To The Side                       |
| D | Distance Between Handle Holes To The Bottom                     |
| F | Min/Max Walk-In Width                                           |
| c | Min/Max Shower Door Width<br>Max Out Of Plumb Adjustment: 3/16" |
| н | Shower Door Height                                              |
| C | Walk Through Opening Height                                     |









## DIMENSIONS



| Measurements |                                                                 |  |
|--------------|-----------------------------------------------------------------|--|
| Α            | Distance Between Handle Holes                                   |  |
| В            | Handle Length                                                   |  |
| с            | Distance Between Handle Holes To The Side                       |  |
| D            | Distance Between Handle Holes To The Bottom                     |  |
| F            | Min/Max Walk-In Width                                           |  |
| C            | Min/Max Shower Door Width<br>Max Out Of Plumb Adjustment: 3/16" |  |
| н            | Shower Door Height                                              |  |
| J