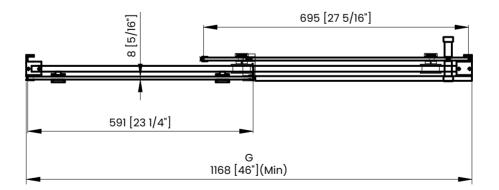

## DIMENSIONS

|   | Measurements                                                    |
|---|-----------------------------------------------------------------|
| Α | Distance Between Handle Holes                                   |
| В | Handle Length                                                   |
| с | Distance Between Handle Holes To The Side                       |
| D | Distance Between Handle Holes To The Bottom                     |
| F | Min/Max Walk-In Width                                           |
| G | Min/Max Shower Door Width<br>Max Out Of Plumb Adjustment: 3/16" |
| н | Shower Door Height                                              |
| J | Walk Through Opening Height                                     |

|   | Measurements                                                    |
|---|-----------------------------------------------------------------|
| Α | Distance Between Handle Holes                                   |
| В | Handle Length                                                   |
| с | Distance Between Handle Holes To The Side                       |
| D | Distance Between Handle Holes To The Bottom                     |
| F | Min/Max Walk-In Width                                           |
| G | Min/Max Shower Door Width<br>Max Out Of Plumb Adjustment: 3/16" |
| н | Shower Door Height                                              |
| L | Walk Through Opening Height                                     |

|   | Measurements                                                    |
|---|-----------------------------------------------------------------|
| Α | Distance Between Handle Holes                                   |
| В | Handle Length                                                   |
| с | Distance Between Handle Holes To The Side                       |
| D | Distance Between Handle Holes To The Bottom                     |
| F | Min/Max Walk-In Width                                           |
| c | Min/Max Shower Door Width<br>Max Out Of Plumb Adjustment: 3/16" |
| н | Shower Door Height                                              |
| C | Walk Through Opening Height                                     |

## DIMENSIONS

| Measurements |                                                                 |  |
|--------------|-----------------------------------------------------------------|--|
| Α            | Distance Between Handle Holes                                   |  |
| В            | Handle Length                                                   |  |
| с            | Distance Between Handle Holes To The Side                       |  |
| D            | Distance Between Handle Holes To The Bottom                     |  |
| F            | Min/Max Walk-In Width                                           |  |
| C            | Min/Max Shower Door Width<br>Max Out Of Plumb Adjustment: 3/16" |  |
| н            | Shower Door Height                                              |  |
| J            | Walk Through Opening Height                                     |  |