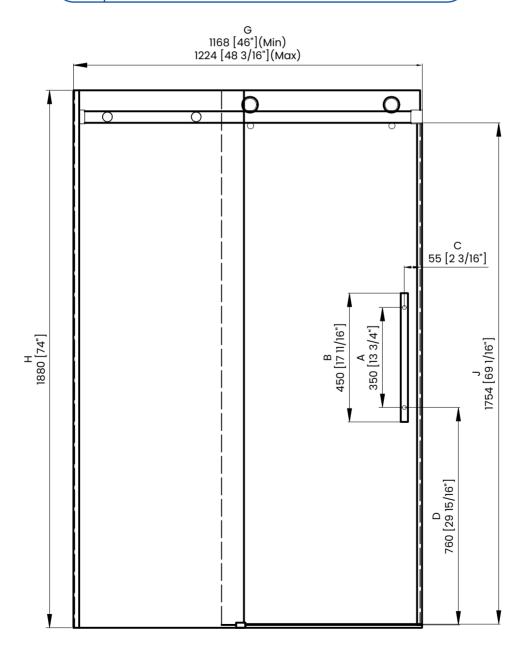

## DIMENSIONS

|   | Measurements                                                    |
|---|-----------------------------------------------------------------|
| Α | Distance Between Handle Holes                                   |
| В | Handle Length                                                   |
| с | Distance Between Handle Holes To The Side                       |
| D | Distance Between Handle Holes To The Bottom                     |
| F | Min/Max Walk-In Width                                           |
| G | Min/Max Shower Door Width<br>Max Out Of Plumb Adjustment: 3/16" |
| н | Shower Door Height                                              |
| J | Walk Through Opening Height                                     |

|   | Measurements                                                    |
|---|-----------------------------------------------------------------|
| Α | Distance Between Handle Holes                                   |
| В | Handle Length                                                   |
| с | Distance Between Handle Holes To The Side                       |
| D | Distance Between Handle Holes To The Bottom                     |
| F | Min/Max Walk-In Width                                           |
| G | Min/Max Shower Door Width<br>Max Out Of Plumb Adjustment: 3/16" |
| н | Shower Door Height                                              |
| L | Walk Through Opening Height                                     |

|   | Measurements                                                    |
|---|-----------------------------------------------------------------|
| Α | Distance Between Handle Holes                                   |
| В | Handle Length                                                   |
| с | Distance Between Handle Holes To The Side                       |
| D | Distance Between Handle Holes To The Bottom                     |
| F | Min/Max Walk-In Width                                           |
| c | Min/Max Shower Door Width<br>Max Out Of Plumb Adjustment: 3/16" |
| н | Shower Door Height                                              |
| C | Walk Through Opening Height                                     |

## DIMENSIONS

| Measurements |                                                                 |  |
|--------------|-----------------------------------------------------------------|--|
| Α            | Distance Between Handle Holes                                   |  |
| В            | Handle Length                                                   |  |
| с            | Distance Between Handle Holes To The Side                       |  |
| D            | Distance Between Handle Holes To The Bottom                     |  |
| F            | Min/Max Walk-In Width                                           |  |
| C            | Min/Max Shower Door Width<br>Max Out Of Plumb Adjustment: 3/16" |  |
| н            | Shower Door Height                                              |  |
| J            | Walk Through Opening Height                                     |  |