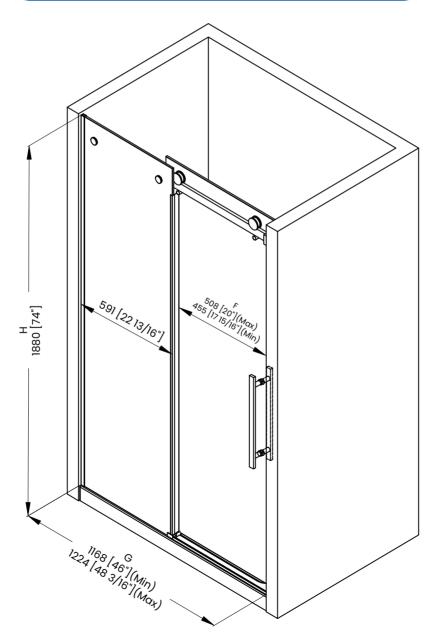

## DIMENSIONS

|   | Measurements                                                    |
|---|-----------------------------------------------------------------|
| Α | Distance Between Handle Holes                                   |
| В | Handle Length                                                   |
| с | Distance Between Handle Holes To The Side                       |
| D | Distance Between Handle Holes To The Bottom                     |
| F | Min/Max Walk-In Width                                           |
| G | Min/Max Shower Door Width<br>Max Out Of Plumb Adjustment: 3/16" |
| н | Shower Door Height                                              |
| J | Walk Through Opening Height                                     |

|   | Measurements                                                    |
|---|-----------------------------------------------------------------|
| Α | Distance Between Handle Holes                                   |
| В | Handle Length                                                   |
| с | Distance Between Handle Holes To The Side                       |
| D | Distance Between Handle Holes To The Bottom                     |
| F | Min/Max Walk-In Width                                           |
| G | Min/Max Shower Door Width<br>Max Out Of Plumb Adjustment: 3/16" |
| н | Shower Door Height                                              |
| L | Walk Through Opening Height                                     |

|   | Measurements                                                    |
|---|-----------------------------------------------------------------|
| Α | Distance Between Handle Holes                                   |
| В | Handle Length                                                   |
| с | Distance Between Handle Holes To The Side                       |
| D | Distance Between Handle Holes To The Bottom                     |
| F | Min/Max Walk-In Width                                           |
| c | Min/Max Shower Door Width<br>Max Out Of Plumb Adjustment: 3/16" |
| н | Shower Door Height                                              |
| C | Walk Through Opening Height                                     |

## DIMENSIONS

| Measurements |                                                                 |  |
|--------------|-----------------------------------------------------------------|--|
| Α            | Distance Between Handle Holes                                   |  |
| В            | Handle Length                                                   |  |
| с            | Distance Between Handle Holes To The Side                       |  |
| D            | Distance Between Handle Holes To The Bottom                     |  |
| F            | Min/Max Walk-In Width                                           |  |
| C            | Min/Max Shower Door Width<br>Max Out Of Plumb Adjustment: 3/16" |  |
| н            | Shower Door Height                                              |  |
| J            | Walk Through Opening Height                                     |  |