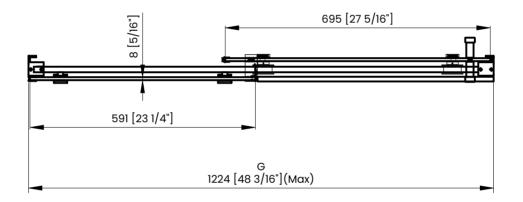

## DIMENSIONS

|   | Measurements                                                    |
|---|-----------------------------------------------------------------|
| Α | Distance Between Handle Holes                                   |
| В | Handle Length                                                   |
| с | Distance Between Handle Holes To The Side                       |
| D | Distance Between Handle Holes To The Bottom                     |
| F | Min/Max Walk-In Width                                           |
| G | Min/Max Shower Door Width<br>Max Out Of Plumb Adjustment: 3/16" |
| н | Shower Door Height                                              |
| J | Walk Through Opening Height                                     |

|   | Measurements                                                    |
|---|-----------------------------------------------------------------|
| Α | Distance Between Handle Holes                                   |
| В | Handle Length                                                   |
| с | Distance Between Handle Holes To The Side                       |
| D | Distance Between Handle Holes To The Bottom                     |
| F | Min/Max Walk-In Width                                           |
| G | Min/Max Shower Door Width<br>Max Out Of Plumb Adjustment: 3/16" |
| н | Shower Door Height                                              |
| L | Walk Through Opening Height                                     |

|   | Measurements                                                    |
|---|-----------------------------------------------------------------|
| Α | Distance Between Handle Holes                                   |
| В | Handle Length                                                   |
| с | Distance Between Handle Holes To The Side                       |
| D | Distance Between Handle Holes To The Bottom                     |
| F | Min/Max Walk-In Width                                           |
| c | Min/Max Shower Door Width<br>Max Out Of Plumb Adjustment: 3/16" |
| н | Shower Door Height                                              |
| C | Walk Through Opening Height                                     |

## DIMENSIONS

| Measurements |                                                                 |  |
|--------------|-----------------------------------------------------------------|--|
| Α            | Distance Between Handle Holes                                   |  |
| В            | Handle Length                                                   |  |
| с            | Distance Between Handle Holes To The Side                       |  |
| D            | Distance Between Handle Holes To The Bottom                     |  |
| F            | Min/Max Walk-In Width                                           |  |
| C            | Min/Max Shower Door Width<br>Max Out Of Plumb Adjustment: 3/16" |  |
| н            | Shower Door Height                                              |  |
| J            | Walk Through Opening Height                                     |  |