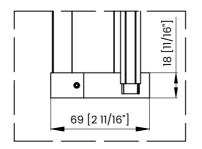

## DIMENSIONS

|   | Measurements                                                    |
|---|-----------------------------------------------------------------|
| Α | Distance Between Handle Holes                                   |
| В | Handle Length                                                   |
| с | Distance Between Handle Holes To The Side                       |
| D | Distance Between Handle Holes To The Bottom                     |
| F | Min/Max Walk-In Width                                           |
| G | Min/Max Shower Door Width<br>Max Out Of Plumb Adjustment: 3/16" |
| н | Shower Door Height                                              |
| J | Walk Through Opening Height                                     |

|   | Measurements                                                    |
|---|-----------------------------------------------------------------|
| Α | Distance Between Handle Holes                                   |
| В | Handle Length                                                   |
| с | Distance Between Handle Holes To The Side                       |
| D | Distance Between Handle Holes To The Bottom                     |
| F | Min/Max Walk-In Width                                           |
| G | Min/Max Shower Door Width<br>Max Out Of Plumb Adjustment: 3/16" |
| н | Shower Door Height                                              |
| L | Walk Through Opening Height                                     |

|   | Measurements                                                    |
|---|-----------------------------------------------------------------|
| Α | Distance Between Handle Holes                                   |
| В | Handle Length                                                   |
| с | Distance Between Handle Holes To The Side                       |
| D | Distance Between Handle Holes To The Bottom                     |
| F | Min/Max Walk-In Width                                           |
| c | Min/Max Shower Door Width<br>Max Out Of Plumb Adjustment: 3/16" |
| н | Shower Door Height                                              |
| C | Walk Through Opening Height                                     |

## DIMENSIONS

| Measurements |                                                                 |  |
|--------------|-----------------------------------------------------------------|--|
| Α            | Distance Between Handle Holes                                   |  |
| В            | Handle Length                                                   |  |
| с            | Distance Between Handle Holes To The Side                       |  |
| D            | Distance Between Handle Holes To The Bottom                     |  |
| F            | Min/Max Walk-In Width                                           |  |
| C            | Min/Max Shower Door Width<br>Max Out Of Plumb Adjustment: 3/16" |  |
| н            | Shower Door Height                                              |  |
| J            | Walk Through Opening Height                                     |  |