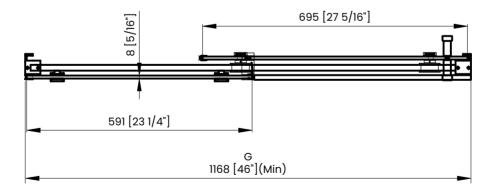

|   | Measurements                                                    |
|---|-----------------------------------------------------------------|
| Α | Distance Between Handle Holes                                   |
| В | Handle Length                                                   |
| с | Distance Between Handle Holes To The Side                       |
| D | Distance Between Handle Holes To The Bottom                     |
| F | Min/Max Walk-In Width                                           |
| G | Min/Max Shower Door Width<br>Max Out Of Plumb Adjustment: 3/16" |
| н | Shower Door Height                                              |
| J | Walk Through Opening Height                                     |