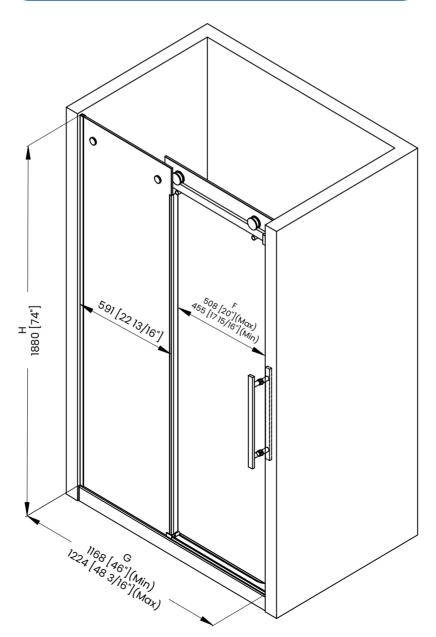

|   | Measurements                                                    |
|---|-----------------------------------------------------------------|
| Α | Distance Between Handle Holes                                   |
| В | Handle Length                                                   |
| с | Distance Between Handle Holes To The Side                       |
| D | Distance Between Handle Holes To The Bottom                     |
| F | Min/Max Walk-In Width                                           |
| G | Min/Max Shower Door Width<br>Max Out Of Plumb Adjustment: 3/16" |
| н | Shower Door Height                                              |
| C | Walk Through Opening Height                                     |

|   | Measurements                                                    |
|---|-----------------------------------------------------------------|
| Α | Distance Between Handle Holes                                   |
| В | Handle Length                                                   |
| с | Distance Between Handle Holes To The Side                       |
| D | Distance Between Handle Holes To The Bottom                     |
| F | Min/Max Walk-In Width                                           |
| G | Min/Max Shower Door Width<br>Max Out Of Plumb Adjustment: 3/16" |
| н | Shower Door Height                                              |
| J | Walk Through Opening Height                                     |