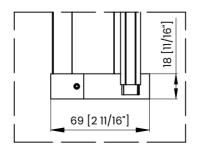

|   | Measurements                                                    |
|---|-----------------------------------------------------------------|
| Α | Distance Between Handle Holes                                   |
| В | Handle Length                                                   |
| с | Distance Between Handle Holes To The Side                       |
| D | Distance Between Handle Holes To The Bottom                     |
| F | Min/Max Walk-In Width                                           |
| G | Min/Max Shower Door Width<br>Max Out Of Plumb Adjustment: 3/16" |
| н | Shower Door Height                                              |
| C | Walk Through Opening Height                                     |