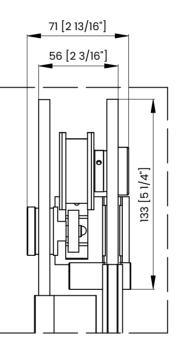

|   | Measurements                                                    |
|---|-----------------------------------------------------------------|
| Α | Distance Between Handle Holes                                   |
| В | Handle Length                                                   |
| с | Distance Between Handle Holes To The Side                       |
| D | Distance Between Handle Holes To The Bottom                     |
| F | Min/Max Walk-In Width                                           |
| G | Min/Max Shower Door Width<br>Max Out Of Plumb Adjustment: 3/16" |
| н | Shower Door Height                                              |
| C | Walk Through Opening Height                                     |