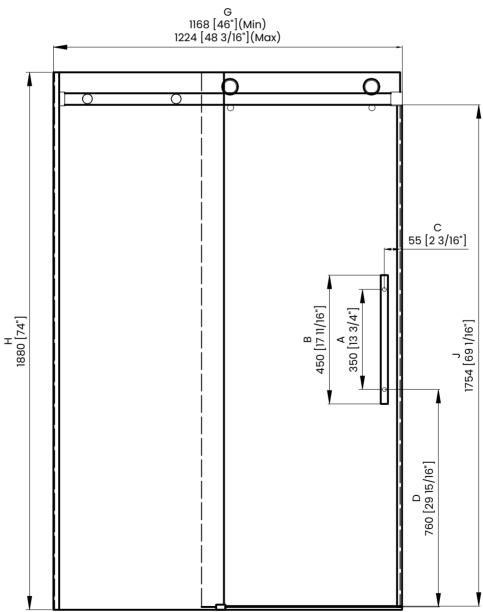

|   | Measurements                                                    |
|---|-----------------------------------------------------------------|
| Α | Distance Between Handle Holes                                   |
| В | Handle Length                                                   |
| с | Distance Between Handle Holes To The Side                       |
| D | Distance Between Handle Holes To The Bottom                     |
| F | Min/Max Walk-In Width                                           |
| G | Min/Max Shower Door Width<br>Max Out Of Plumb Adjustment: 3/16" |
| н | Shower Door Height                                              |
| C | Walk Through Opening Height                                     |

|   | Measurements                                                    |
|---|-----------------------------------------------------------------|
| Α | Distance Between Handle Holes                                   |
| В | Handle Length                                                   |
| с | Distance Between Handle Holes To The Side                       |
| D | Distance Between Handle Holes To The Bottom                     |
| F | Min/Max Walk-In Width                                           |
| G | Min/Max Shower Door Width<br>Max Out Of Plumb Adjustment: 3/16" |
| н | Shower Door Height                                              |
| J | Walk Through Opening Height                                     |