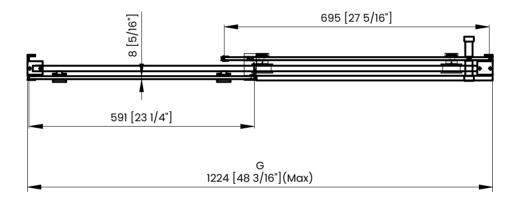

|   | Measurements                                                    |
|---|-----------------------------------------------------------------|
| Α | Distance Between Handle Holes                                   |
| в | Handle Length                                                   |
| с | Distance Between Handle Holes To The Side                       |
| D | Distance Between Handle Holes To The Bottom                     |
| F | Min/Max Walk-In Width                                           |
| G | Min/Max Shower Door Width<br>Max Out Of Plumb Adjustment: 3/16" |
| н | Shower Door Height                                              |
| C | Walk Through Opening Height                                     |