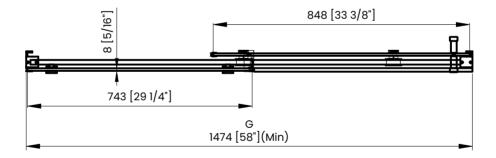

|   | Measurements                                                    |
|---|-----------------------------------------------------------------|
| Α | Distance Between Handle Holes                                   |
| В | Handle Length                                                   |
| с | Distance Between Handle Holes To The Side                       |
| D | Distance Between Handle Holes To The Bottom                     |
| F | Min/Max Walk-In Width                                           |
| G | Min/Max Shower Door Width<br>Max Out Of Plumb Adjustment: 3/16" |
| н | Shower Door Height                                              |
| J | Walk Through Opening Height                                     |