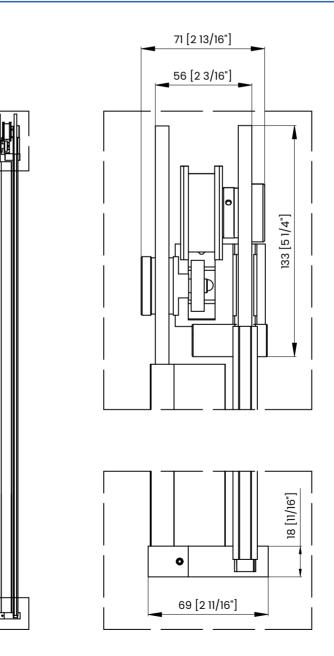

| J | Walk Through Opening Height                                     |







|   | Measurements                                                    |
|---|-----------------------------------------------------------------|
| Α | Distance Between Handle Holes                                   |
| В | Handle Length                                                   |
| с | Distance Between Handle Holes To The Side                       |
| D | Distance Between Handle Holes To The Bottom                     |
| F | Min/Max Walk-In Width                                           |
| G | Min/Max Shower Door Width<br>Max Out Of Plumb Adjustment: 3/16" |
| н | Shower Door Height                                              |
| C | Walk Through Opening Height                                     |









| Measurements |                                                                 |  |
|--------------|-----------------------------------------------------------------|--|
| Α            | Distance Between Handle Holes                                   |  |
| в            | Handle Length                                                   |  |
| С            | Distance Between Handle Holes To The Side                       |  |
| D            | Distance Between Handle Holes To The Bottom                     |  |
| F            | Min/Max Walk-In Width                                           |  |
| G            | Min/Max Shower Door Width<br>Max Out Of Plumb Adjustment: 3/16" |  |
| н            | Shower Door Height                                              |  |
| L            | W