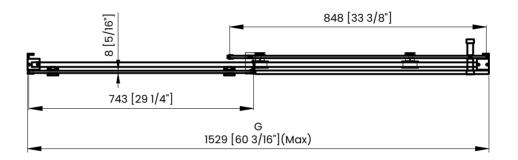

|   | Measurements                                                    |
|---|-----------------------------------------------------------------|
| Α | Distance Between Handle Holes                                   |
| В | Handle Length                                                   |
| с | Distance Between Handle Holes To The Side                       |
| D | Distance Between Handle Holes To The Bottom                     |
| F | Min/Max Walk-In Width                                           |
| G | Min/Max Shower Door Width<br>Max Out Of Plumb Adjustment: 3/16" |
| н | Shower Door Height                                              |
| J | Walk Through Opening Height                                     |