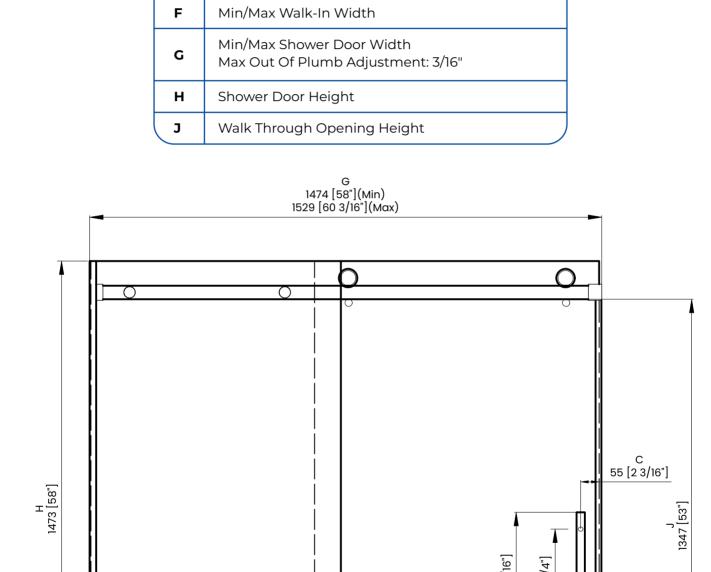

|   | Measurements                                                    |
|---|-----------------------------------------------------------------|
| Α | Distance Between Handle Holes                                   |
| В | Handle Length                                                   |
| с | Distance Between Handle Holes To The Side                       |
| D | Distance Between Handle Holes To The Bottom                     |
| F | Min/Max Walk-In Width                                           |
| G | Min/Max Shower Door Width<br>Max Out Of Plumb Adjustment: 3/16" |
| н | Shower Door Height                                              |
| J | Walk Through Opening Height                                     |

|   | Measurements                                                    |
|---|-----------------------------------------------------------------|
| Α | Distance Between Handle Holes                                   |
| В | Handle Length                                                   |
| с | Distance Between Handle Holes To The Side                       |
| D | Distance Between Handle Holes To The Bottom                     |
| F | Min/Max Walk-In Width                                           |
| G | Min/Max Shower Door Width<br>Max Out Of Plumb Adjustment: 3/16" |
| н | Shower Door Height                                              |
| C | Walk Through Opening Height                                     |

| Measurements |                                                                 |  |
|--------------|-----------------------------------------------------------------|--|
| Α            | Distance Between Handle Holes                                   |  |
| в            | Handle Length                                                   |  |
| С            | Distance Between Handle Holes To The Side                       |  |
| D            | Distance Between Handle Holes To The Bottom                     |  |
| F            | Min/Max Walk-In Width                                           |  |
| G            | Min/Max Shower Door Width<br>Max Out Of Plumb Adjustment: 3/16" |  |
| н            | Shower Door Height                                              |  |
| L            | Walk Through Opening Height                                     |  |