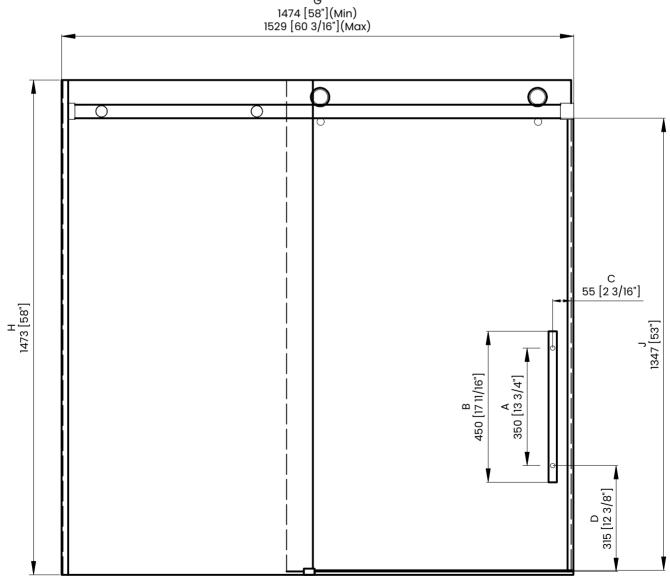

|   | Measurements                                                    |
|---|-----------------------------------------------------------------|
| Α | Distance Between Handle Holes                                   |
| В | Handle Length                                                   |
| с | Distance Between Handle Holes To The Side                       |
| D | Distance Between Handle Holes To The Bottom                     |
| F | Min/Max Walk-In Width                                           |
| G | Min/Max Shower Door Width<br>Max Out Of Plumb Adjustment: 3/16" |
| н | Shower Door Height                                              |
| J | Walk Through Opening Height                                     |

|   | Measurements                                                    |
|---|-----------------------------------------------------------------|
| Α | Distance Between Handle Holes                                   |
| В | Handle Length                                                   |
| с | Distance Between Handle Holes To The Side                       |
| D | Distance Between Handle Holes To The Bottom                     |
| F | Min/Max Walk-In Width                                           |
| G | Min/Max Shower Door Width<br>Max Out Of Plumb Adjustment: 3/16" |
| н | Shower Door Height                                              |
| C | Walk Through Opening Height                                     |

| Measurements |                                                                 |  |
|--------------|-----------------------------------------------------------------|--|
| Α            | Distance Between Handle Holes                                   |  |
| в            | Handle Length                                                   |  |
| С            | Distance Between Handle Holes To The Side                       |  |
| D            | Distance Between Handle Holes To The Bottom                     |  |
| F            | Min/Max Walk-In Width                                           |  |
| G            | Min/Max Shower Door Width<br>Max Out Of Plumb Adjustment: 3/16" |  |
| н            | Shower Door Height                                              |  |
| L            | Walk Through Opening Height                                     |  |