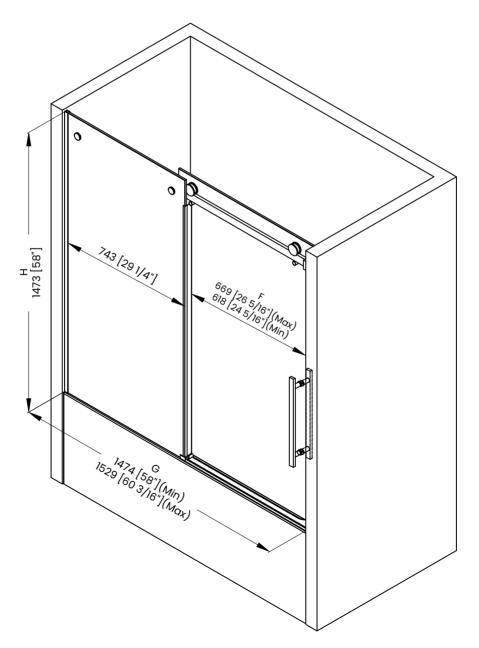

|   | Measurements                                                    |
|---|-----------------------------------------------------------------|
| Α | Distance Between Handle Holes                                   |
| В | Handle Length                                                   |
| с | Distance Between Handle Holes To The Side                       |
| D | Distance Between Handle Holes To The Bottom                     |
| F | Min/Max Walk-In Width                                           |
| G | Min/Max Shower Door Width<br>Max Out Of Plumb Adjustment: 3/16" |
| н | Shower Door Height                                              |
| J | Walk Through Opening Height                                     |

|   | Measurements                                                    |
|---|-----------------------------------------------------------------|
| Α | Distance Between Handle Holes                                   |
| В | Handle Length                                                   |
| с | Distance Between Handle Holes To The Side                       |
| D | Distance Between Handle Holes To The Bottom                     |
| F | Min/Max Walk-In Width                                           |
| G | Min/Max Shower Door Width<br>Max Out Of Plumb Adjustment: 3/16" |
| н | Shower Door Height                                              |
| C | Walk Through Opening Height                                     |

| Measurements |                                                                 |  |
|--------------|-----------------------------------------------------------------|--|
| Α            | Distance Between Handle Holes                                   |  |
| в            | Handle Length                                                   |  |
| С            | Distance Between Handle Holes To The Side                       |  |
| D            | Distance Between Handle Holes To The Bottom                     |  |
| F            | Min/Max Walk-In Width                                           |  |
| G            | Min/Max Shower Door Width<br>Max Out Of Plumb Adjustment: 3/16" |  |
| н            | Shower Door Height                                              |  |
| L            | Walk Through Opening Height                                     |  |