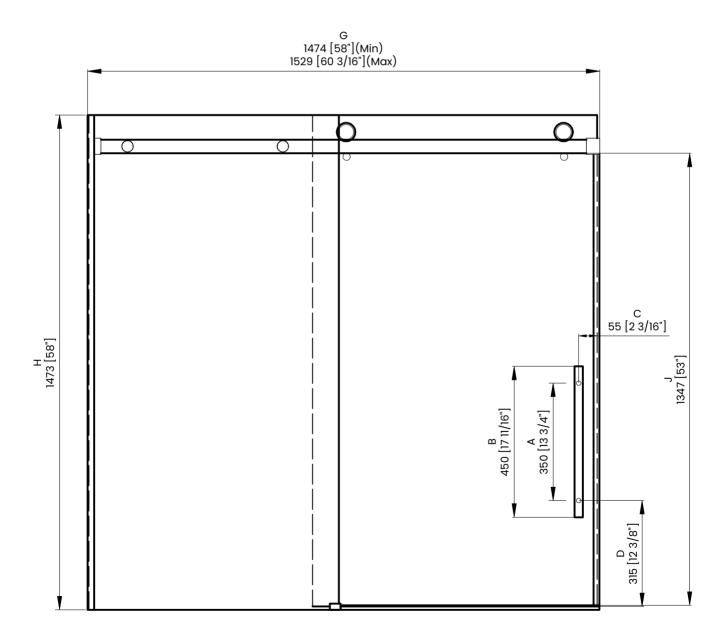

## **DIMENSIONS**

|   | Measurements                                                    |
|---|-----------------------------------------------------------------|
| A | Distance Between Handle Holes                                   |
| В | Handle Length                                                   |
| С | Distance Between Handle Holes To The Side                       |
| D | Distance Between Handle Holes To The Bottom                     |
| F | Min/Max Walk-In Width                                           |
| G | Min/Max Shower Door Width<br>Max Out Of Plumb Adjustment: 3/16" |
| н | Shower Door Height                                              |
| J | Walk Through Opening Height                                     |

Measurements provided are in mm and inches.