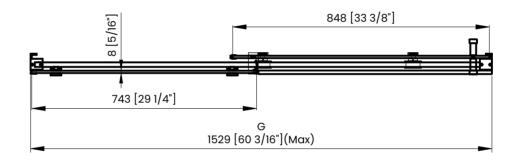

|



Measurements provided are in mm and inches.





## **DIMENSIONS**



|   | Measurements                                                    |
|---|-----------------------------------------------------------------|
| A | Distance Between Handle Holes                                   |
| В | Handle Length                                                   |
| С | Distance Between Handle Holes To The Side                       |
| D | Distance Between Handle Holes To The Bottom                     |
| F | Min/Max Walk-In Width                                           |
| G | Min/Max Shower Door Width<br>Max Out Of Plumb Adjustment: 3/16" |
| н | Shower Door Height                                              |
| J | Walk Through Opening Height                                     |





Measurements provided are in mm and inches.