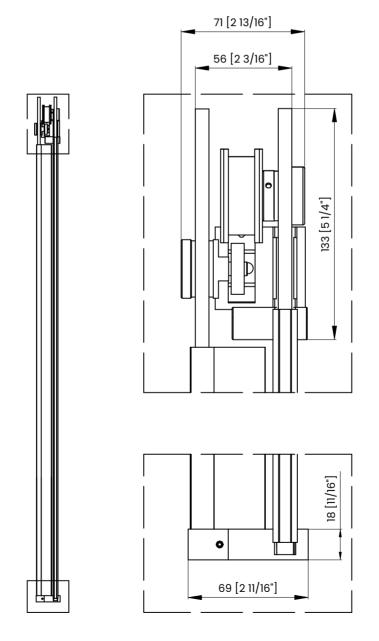

|   | Measurements                                                    |
|---|-----------------------------------------------------------------|
| Α | Distance Between Handle Holes                                   |
| В | Handle Length                                                   |
| С | Distance Between Handle Holes To The Side                       |
| D | Distance Between Handle Holes To The Bottom                     |
| F | Min/Max Walk-In Width                                           |
| G | Min/Max Shower Door Width<br>Max Out Of Plumb Adjustment: 3/16" |
| н | Shower Door Height                                              |
| J | Walk Through Opening Height                                     |

Measurements provided are in mm and inches.

|   | Measurements                                                    |
|---|-----------------------------------------------------------------|
| Α | Distance Between Handle Holes                                   |
| В | Handle Length                                                   |
| С | Distance Between Handle Holes To The Side                       |
| D | Distance Between Handle Holes To The Bottom                     |
| F | Min/Max Walk-In Width                                           |
| G | Min/Max Shower Door Width<br>Max Out Of Plumb Adjustment: 3/16" |
| н | Shower Door Height                                              |
| J | Walk Through Opening Height                                     |