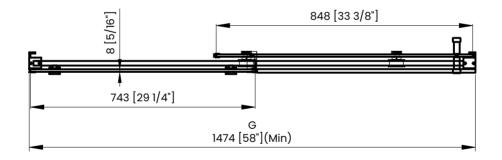

## **DIMENSIONS**

|   | Measurements                                                    |
|---|-----------------------------------------------------------------|
| A | Distance Between Handle Holes                                   |
| В | Handle Length                                                   |
| С | Distance Between Handle Holes To The Side                       |
| D | Distance Between Handle Holes To The Bottom                     |
| F | Min/Max Walk-In Width                                           |
| G | Min/Max Shower Door Width<br>Max Out Of Plumb Adjustment: 3/16" |
| н | Shower Door Height                                              |
| J | Walk Through Opening Height                                     |

Measurements provided are in mm and inches.