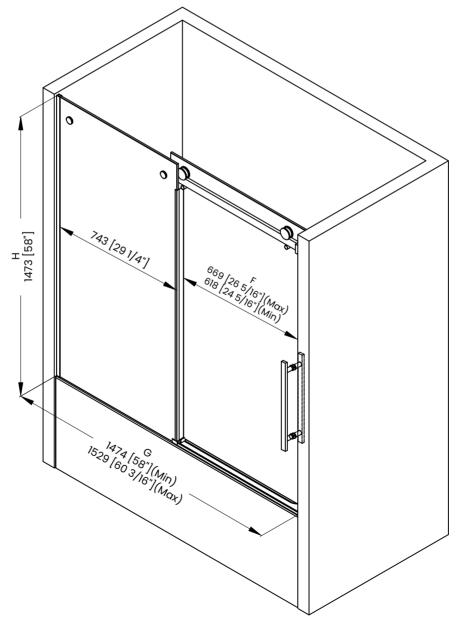

## **DIMENSIONS**

|   | Measurements                                                    |
|---|-----------------------------------------------------------------|
| A | Distance Between Handle Holes                                   |
| В | Handle Length                                                   |
| С | Distance Between Handle Holes To The Side                       |
| D | Distance Between Handle Holes To The Bottom                     |
| F | Min/Max Walk-In Width                                           |
| G | Min/Max Shower Door Width<br>Max Out Of Plumb Adjustment: 3/16" |
| н | Shower Door Height                                              |
| J | Walk Through Opening Height                                     |

Measurements provided are in mm and inches.