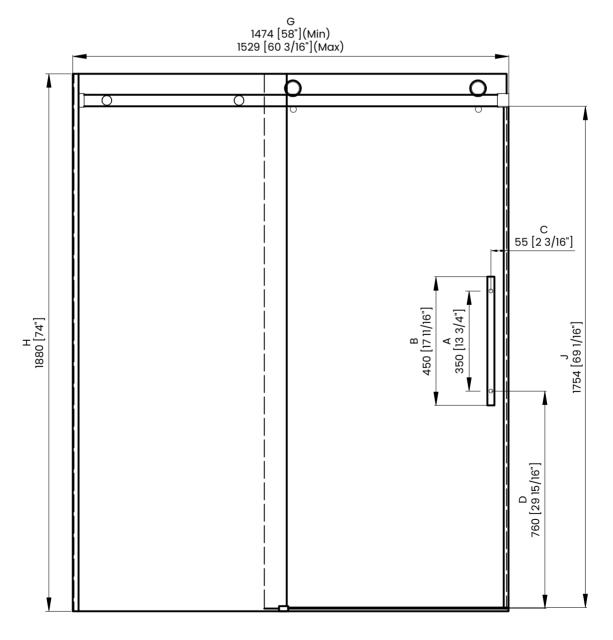

Measurements provided are in mm and inches.

|   | Measurements                                                    |
|---|-----------------------------------------------------------------|
| Α | Distance Between Handle Holes                                   |
| В | Handle Length                                                   |
| С | Distance Between Handle Holes To The Side                       |
| D | Distance Between Handle Holes To The Bottom                     |
| F | Min/Max Walk-In Width                                           |
| G | Min/Max Shower Door Width<br>Max Out Of Plumb Adjustment: 3/16" |
| Н | Shower Door Height                                              |
| J | Walk Through Opening Height                                     |

Measurements provided are in mm and inches.

|   | Measurements                                                    |
|---|-----------------------------------------------------------------|
| A | Distance Between Handle Holes                                   |
| В | Handle Length                                                   |
| С | Distance Between Handle Holes To The Side                       |
| D | Distance Between Handle Holes To The Bottom                     |
| F | Min/Max Walk-In Width                                           |
| G | Min/Max Shower Door Width<br>Max Out Of Plumb Adjustment: 3/16" |
| н | Shower Door Height                                              |
| J | Walk Through Opening Height                                     |