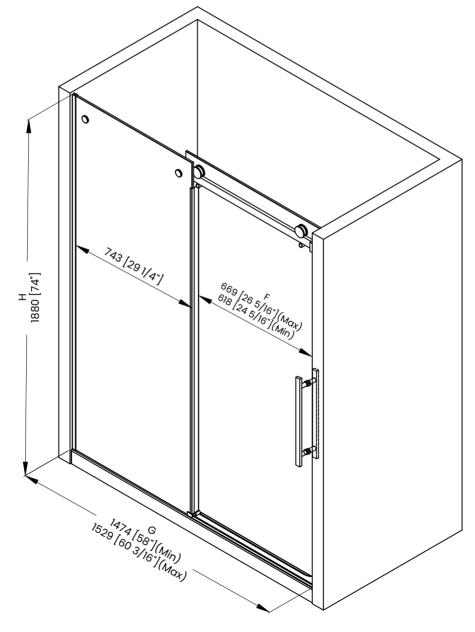

|   | Measurements                                                    |
|---|-----------------------------------------------------------------|
| A | Distance Between Handle Holes                                   |
| В | Handle Length                                                   |
| С | Distance Between Handle Holes To The Side                       |
| D | Distance Between Handle Holes To The Bottom                     |
| F | Min/Max Walk-In Width                                           |
| G | Min/Max Shower Door Width<br>Max Out Of Plumb Adjustment: 3/16" |
| н | Shower Door Height                                              |
| J | Walk Through Opening Height                                     |

Measurements provided are in mm and inches.

|   | Measurements                                                    |
|---|-----------------------------------------------------------------|
| A | Distance Between Handle Holes                                   |
| В | Handle Length                                                   |
| С | Distance Between Handle Holes To The Side                       |
| D | Distance Between Handle Holes To The Bottom                     |
| F | Min/Max Walk-In Width                                           |
| G | Min/Max Shower Door Width<br>Max Out Of Plumb Adjustment: 3/16" |
| н | Shower Door Height                                              |
| J | Walk Through Opening Height                                     |