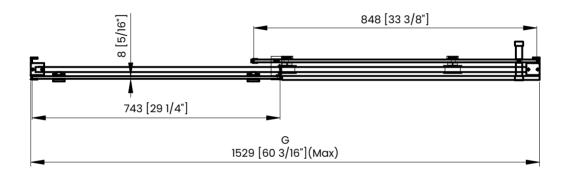

|



Measurements provided are in mm and inches.







|   | Measurements                                                    |
|---|-----------------------------------------------------------------|
| A | Distance Between Handle Holes                                   |
| В | Handle Length                                                   |
| С | Distance Between Handle Holes To The Side                       |
| D | Distance Between Handle Holes To The Bottom                     |
| F | Min/Max Walk-In Width                                           |
| G | Min/Max Shower Door Width<br>Max Out Of Plumb Adjustment: 3/16" |
| н | Shower Door Height                                              |
| J | Walk Through Opening Height                                     |





Measurements provided are in mm and inches.