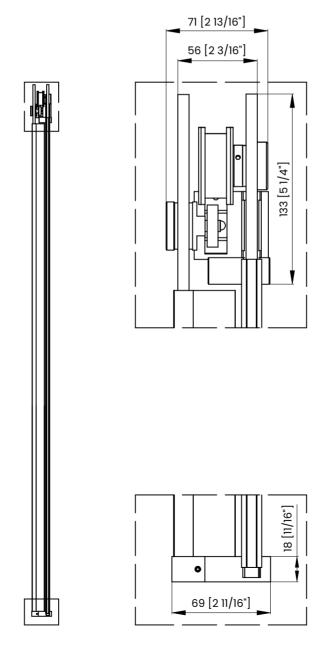

|



Measurements provided are in mm and inches.



|   | Measurements                                                    |
|---|-----------------------------------------------------------------|
| Α | Distance Between Handle Holes                                   |
| В | Handle Length                                                   |
| С | Distance Between Handle Holes To The Side                       |
| D | Distance Between Handle Holes To The Bottom                     |
| F | Min/Max Walk-In Width                                           |
| G | Min/Max Shower Door Width<br>Max Out Of Plumb Adjustment: 3/16" |
| Н | Shower Door Height                                              |
| J | Walk Through Opening Height                                     |



Measurements provided are in mm and inches.







|   | Measurements                                                    |
|---|-----------------------------------------------------------------|
| A | Distance Between Handle Holes                                   |
| В | Handle Length                                                   |
| С | Distance Between Handle Holes To The Side                       |
| D | Distance Between Handle Holes To The Bottom                     |
| F | Min/Max Walk-In Width                                           |
| G | Min/Max Shower Door Width<br>Max Out Of Plumb Adjustment: 3/16" |
| н | Shower Door Height                                              |
| J | Walk Through Opening Height                                     |





Measurements provided