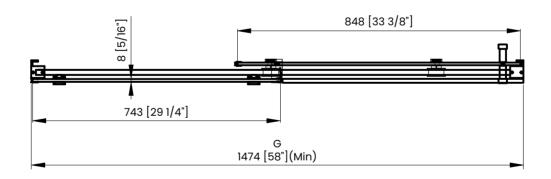

|   | Measurements                                                    |
|---|-----------------------------------------------------------------|
| A | Distance Between Handle Holes                                   |
| В | Handle Length                                                   |
| С | Distance Between Handle Holes To The Side                       |
| D | Distance Between Handle Holes To The Bottom                     |
| F | Min/Max Walk-In Width                                           |
| G | Min/Max Shower Door Width<br>Max Out Of Plumb Adjustment: 3/16" |
| н | Shower Door Height                                              |
| J | Walk Through Opening Height                                     |

Measurements provided are in mm and inches.

|   | Measurements                                                    |
|---|-----------------------------------------------------------------|
| A | Distance Between Handle Holes                                   |
| В | Handle Length                                                   |
| С | Distance Between Handle Holes To The Side                       |
| D | Distance Between Handle Holes To The Bottom                     |
| F | Min/Max Walk-In Width                                           |
| G | Min/Max Shower Door Width<br>Max Out Of Plumb Adjustment: 3/16" |
| н | Shower Door Height                                              |
| J | Walk Through Opening Height                                     |

Measurements provided are in mm and inches.

|   | Measurements                                                    |
|---|-----------------------------------------------------------------|
| Α | Distance Between Handle Holes                                   |
| В | Handle Length                                                   |
| С | Distance Between Handle Holes To The Side                       |
| D | Distance Between Handle Holes To The Bottom                     |
| F | Min/Max Walk-In Width                                           |
| G | Min/Max Shower Door Width<br>Max Out Of Plumb Adjustment: 3/16" |
| Н | Shower Door Height                                              |
| J | Walk Through Opening Height                                     |

Measurements provided are in mm and inches.