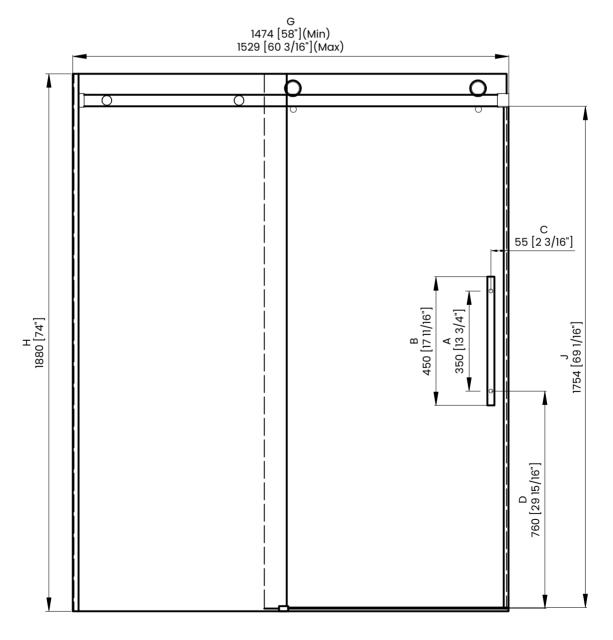

Measurements provided are in mm and inches.

|   | Measurements                                                    |
|---|-----------------------------------------------------------------|
| A | Distance Between Handle Holes                                   |
| В | Handle Length                                                   |
| С | Distance Between Handle Holes To The Side                       |
| D | Distance Between Handle Holes To The Bottom                     |
| F | Min/Max Walk-In Width                                           |
| G | Min/Max Shower Door Width<br>Max Out Of Plumb Adjustment: 3/16" |
| н | Shower Door Height                                              |
| J | Walk Through Opening Height                                     |