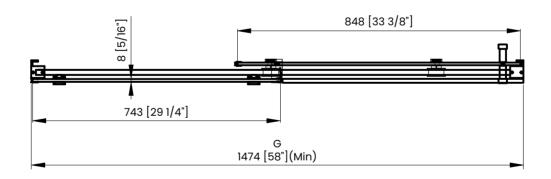

Measurements provided are in mm and inches.

| Measurements |                                                                 |  |
|--------------|-----------------------------------------------------------------|--|
| Α            | Distance Between Handle Holes                                   |  |
| В            | Handle Length                                                   |  |
| С            | Distance Between Handle Holes To The Side                       |  |
| D            | Distance Between Handle Holes To The Bottom                     |  |
| F            | Min/Max Walk-In Width                                           |  |
| G            | Min/Max Shower Door Width<br>Max Out Of Plumb Adjustment: 3/16" |  |
| н            | Shower Door Height                                              |  |
| J            | Walk Through Opening Height                                     |  |