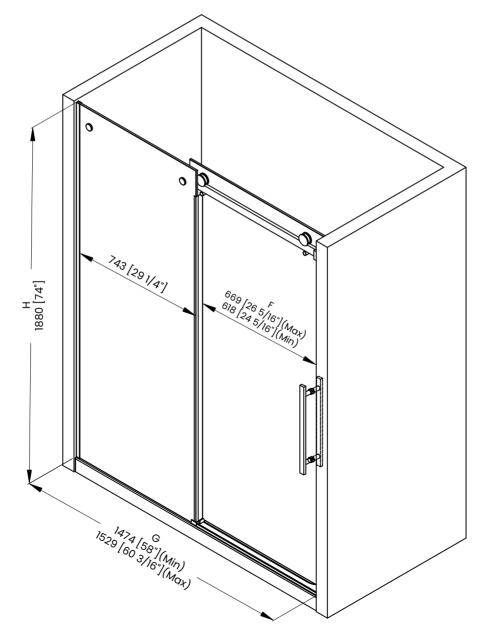

|   | Measurements                                                    |
|---|-----------------------------------------------------------------|
| A | Distance Between Handle Holes                                   |
| В | Handle Length                                                   |
| С | Distance Between Handle Holes To The Side                       |
| D | Distance Between Handle Holes To The Bottom                     |
| F | Min/Max Walk-In Width                                           |
| G | Min/Max Shower Door Width<br>Max Out Of Plumb Adjustment: 3/16" |
| н | Shower Door Height                                              |
| J | Walk Through Opening Height                                     |

Measurements provided are in mm and inches.

|   | Measurements                                                    |
|---|-----------------------------------------------------------------|
| A | Distance Between Handle Holes                                   |
| В | Handle Length                                                   |
| С | Distance Between Handle Holes To The Side                       |
| D | Distance Between Handle Holes To The Bottom                     |
| F | Min/Max Walk-In Width                                           |
| G | Min/Max Shower Door Width<br>Max Out Of Plumb Adjustment: 3/16" |
| н | Shower Door Height                                              |
| J | Walk Through Opening Height                                     |