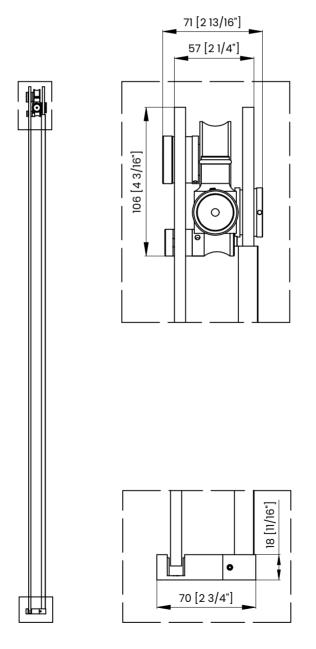

## **DIMENSIONS**

| Measurements |                                                                 |  |
|--------------|-----------------------------------------------------------------|--|
| A            | Distance Between Handle Holes                                   |  |
| В            | Handle Length                                                   |  |
| С            | Distance Between Handle Holes To The Side                       |  |
| D            | Distance Between Handle Holes To The Bottom                     |  |
| F            | Min/Max Walk-In Width                                           |  |
| G            | Min/Max Shower Door Width<br>Max Out Of Plumb Adjustment: 3/16" |  |
| н            | Shower Door Height                                              |  |
| J            | Walk Through Opening Height                                     |  |

Measurements provided are in mm and inches.