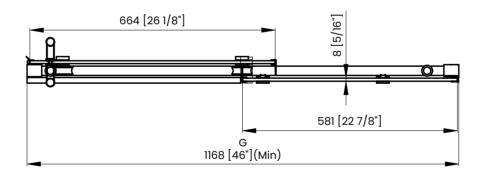

## **DIMENSIONS**

| Measurements |                                                                 |  |
|--------------|-----------------------------------------------------------------|--|
| A            | Distance Between Handle Holes                                   |  |
| В            | Handle Length                                                   |  |
| С            | Distance Between Handle Holes To The Side                       |  |
| D            | Distance Between Handle Holes To The Bottom                     |  |
| F            | Min/Max Walk-In Width                                           |  |
| G            | Min/Max Shower Door Width<br>Max Out Of Plumb Adjustment: 3/16" |  |
| н            | Shower Door Height                                              |  |
| J            | Walk Through Opening Height                                     |  |

Measurements provided are in mm and inches.