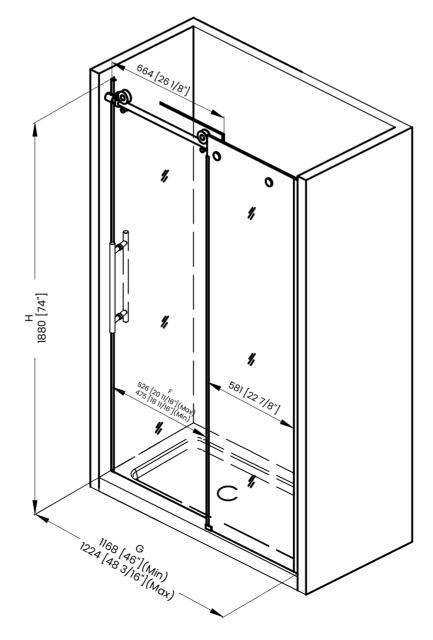

## **DIMENSIONS**

|   | Measurements                                                    |
|---|-----------------------------------------------------------------|
| Α | Distance Between Handle Holes                                   |
| В | Handle Length                                                   |
| С | Distance Between Handle Holes To The Side                       |
| D | Distance Between Handle Holes To The Bottom                     |
| F | Min/Max Walk-In Width                                           |
| G | Min/Max Shower Door Width<br>Max Out Of Plumb Adjustment: 3/16" |
| н | Shower Door Height                                              |
| J | Walk Through Opening Height                                     |

Measurements provided are in mm and inches.

|   | Measurements                                                    |
|---|-----------------------------------------------------------------|
| Α | Distance Between Handle Holes                                   |
| В | Handle Length                                                   |
| С | Distance Between Handle Holes To The Side                       |
| D | Distance Between Handle Holes To The Bottom                     |
| F | Min/Max Walk-In Width                                           |
| G | Min/Max Shower Door Width<br>Max Out Of Plumb Adjustment: 3/16" |
| н | Shower Door Height                                              |
| J | Walk Through Opening Height                                     |

Measurements provided are in mm and inches.