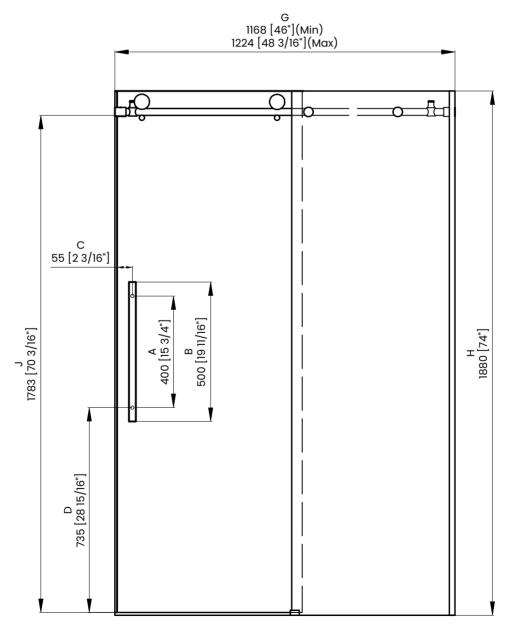

## **DIMENSIONS**

|   | Measurements                                                    |
|---|-----------------------------------------------------------------|
| A | Distance Between Handle Holes                                   |
| В | Handle Length                                                   |
| С | Distance Between Handle Holes To The Side                       |
| D | Distance Between Handle Holes To The Bottom                     |
| F | Min/Max Walk-In Width                                           |
| G | Min/Max Shower Door Width<br>Max Out Of Plumb Adjustment: 3/16" |
| н | Shower Door Height                                              |
| J | Walk Through Opening Height                                     |

Measurements provided are in mm and inches.