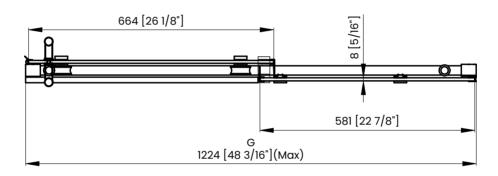

## **DIMENSIONS**

|   | Measurements                                                    |
|---|-----------------------------------------------------------------|
| Α | Distance Between Handle Holes                                   |
| В | Handle Length                                                   |
| С | Distance Between Handle Holes To The Side                       |
| D | Distance Between Handle Holes To The Bottom                     |
| F | Min/Max Walk-In Width                                           |
| G | Min/Max Shower Door Width<br>Max Out Of Plumb Adjustment: 3/16" |
| н | Shower Door Height                                              |
| J | Walk Through Opening Height                                     |

Measurements provided are in mm and inches.

|   | Measurements                                                    |
|---|-----------------------------------------------------------------|
| Α | Distance Between Handle Holes                                   |
| В | Handle Length                                                   |
| С | Distance Between Handle Holes To The Side                       |
| D | Distance Between Handle Holes To The Bottom                     |
| F | Min/Max Walk-In Width                                           |
| G | Min/Max Shower Door Width<br>Max Out Of Plumb Adjustment: 3/16" |
| н | Shower Door Height                                              |
| J | Walk Through Opening Height                                     |

Measurements provided are in mm and inches.