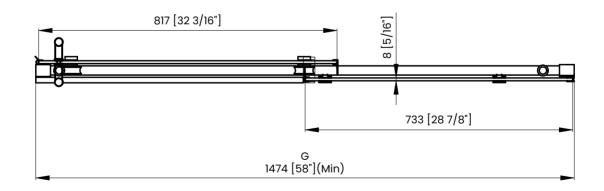

|   | Measurements                                                    |
|---|-----------------------------------------------------------------|
| Α | Distance Between Handle Holes                                   |
| В | Handle Length                                                   |
| С | Distance Between Handle Holes To The Side                       |
| D | Distance Between Handle Holes To The Bottom                     |
| F | Min/Max Walk-In Width                                           |
| G | Min/Max Shower Door Width<br>Max Out Of Plumb Adjustment: 3/16" |
| н | Shower Door Height                                              |
| J | Walk Through Opening Height                                     |

Measurements provided are in mm and inches.