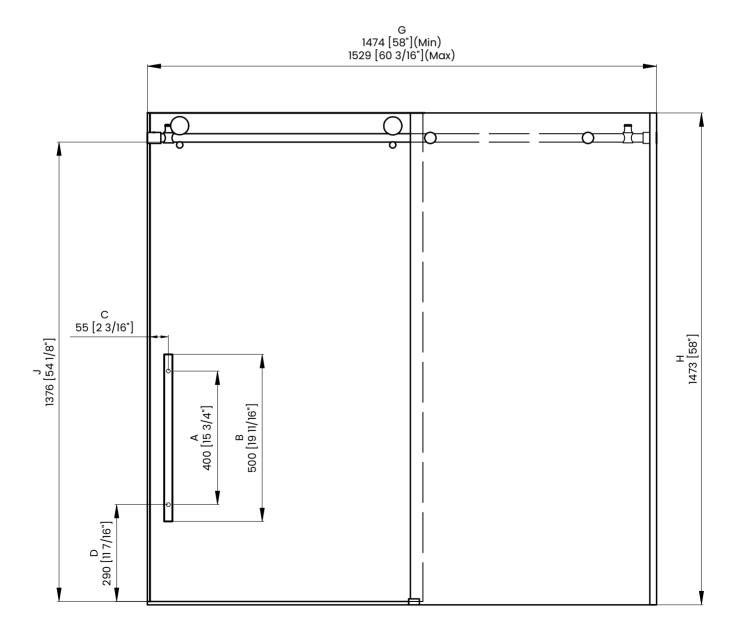

## **DIMENSIONS**

| Measurements |                                                                 |  |
|--------------|-----------------------------------------------------------------|--|
| A            | Distance Between Handle Holes                                   |  |
| В            | Handle Length                                                   |  |
| С            | Distance Between Handle Holes To The Side                       |  |
| D            | Distance Between Handle Holes To The Bottom                     |  |
| F            | Min/Max Walk-In Width                                           |  |
| G            | Min/Max Shower Door Width<br>Max Out Of Plumb Adjustment: 3/16" |  |
| н            | Shower Door Height                                              |  |
| J            | Walk Through Opening Height                                     |  |

Measurements provided are in mm and inches.