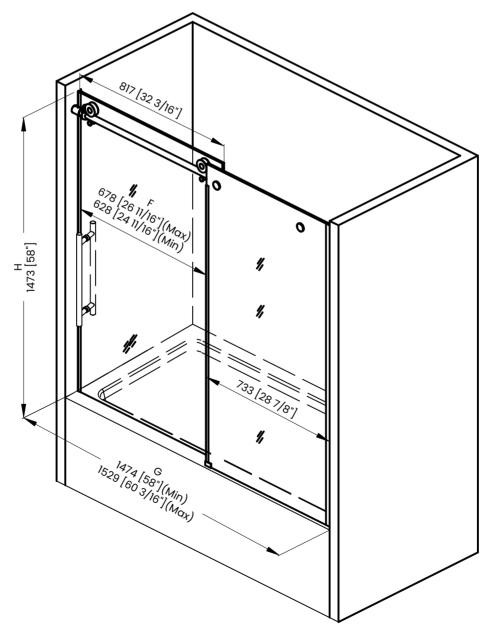

## **DIMENSIONS**

|   | Measurements                                                    |
|---|-----------------------------------------------------------------|
| A | Distance Between Handle Holes                                   |
| В | Handle Length                                                   |
| С | Distance Between Handle Holes To The Side                       |
| D | Distance Between Handle Holes To The Bottom                     |
| F | Min/Max Walk-In Width                                           |
| G | Min/Max Shower Door Width<br>Max Out Of Plumb Adjustment: 3/16" |
| н | Shower Door Height                                              |
| J | Walk Through Opening Height                                     |

Measurements provided are in mm and inches.