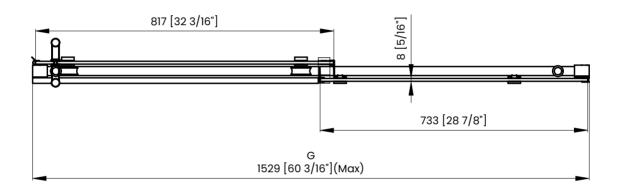

|   | Measurements                                                    |
|---|-----------------------------------------------------------------|
| Α | Distance Between Handle Holes                                   |
| В | Handle Length                                                   |
| С | Distance Between Handle Holes To The Side                       |
| D | Distance Between Handle Holes To The Bottom                     |
| F | Min/Max Walk-In Width                                           |
| G | Min/Max Shower Door Width<br>Max Out Of Plumb Adjustment: 3/16" |
| н | Shower Door Height                                              |
| J | Walk Through Opening Height                                     |

Measurements provided are in mm and inches.