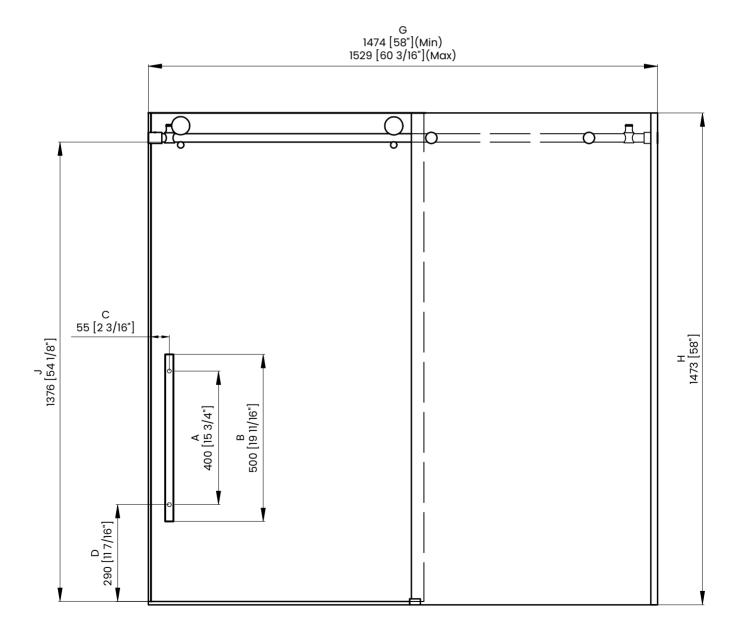

## **DIMENSIONS**

| Measurements |                                                                 |  |
|--------------|-----------------------------------------------------------------|--|
| A            | Distance Between Handle Holes                                   |  |
| В            | Handle Length                                                   |  |
| С            | Distance Between Handle Holes To The Side                       |  |
| D            | Distance Between Handle Holes To The Bottom                     |  |
| F            | Min/Max Walk-In Width                                           |  |
| G            | Min/Max Shower Door Width<br>Max Out Of Plumb Adjustment: 3/16" |  |
| н            | Shower Door Height                                              |  |
| J            | Walk Through Opening Height                                     |  |

Measurements provided are in mm and inches.