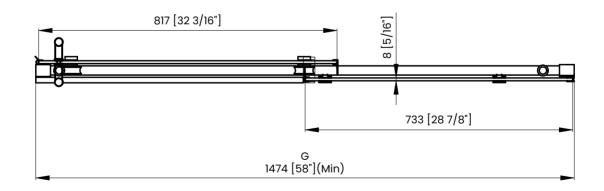

## **DIMENSIONS**

|   | Measurements                                                    |
|---|-----------------------------------------------------------------|
| Α | Distance Between Handle Holes                                   |
| В | Handle Length                                                   |
| С | Distance Between Handle Holes To The Side                       |
| D | Distance Between Handle Holes To The Bottom                     |
| F | Min/Max Walk-In Width                                           |
| G | Min/Max Shower Door Width<br>Max Out Of Plumb Adjustment: 3/16" |
| н | Shower Door Height                                              |
| J | Walk Through Opening Height                                     |

Measurements provided are in mm and inches.

|   | Measurements                                                    |
|---|-----------------------------------------------------------------|
| Α | Distance Between Handle Holes                                   |
| В | Handle Length                                                   |
| С | Distance Between Handle Holes To The Side                       |
| D | Distance Between Handle Holes To The Bottom                     |
| F | Min/Max Walk-In Width                                           |
| G | Min/Max Shower Door Width<br>Max Out Of Plumb Adjustment: 3/16" |
| н | Shower Door Height                                              |
| J | Walk Through Opening Height                                     |

Measurements provided are in mm and inches.