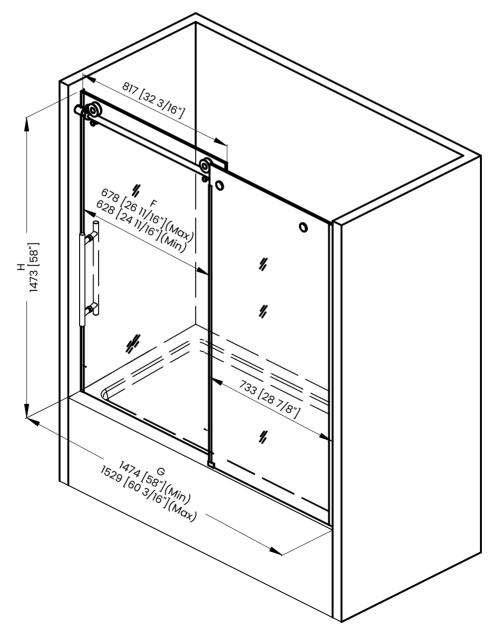

## **DIMENSIONS**

|   | Measurements                                                    |
|---|-----------------------------------------------------------------|
| Α | Distance Between Handle Holes                                   |
| В | Handle Length                                                   |
| С | Distance Between Handle Holes To The Side                       |
| D | Distance Between Handle Holes To The Bottom                     |
| F | Min/Max Walk-In Width                                           |
| G | Min/Max Shower Door Width<br>Max Out Of Plumb Adjustment: 3/16" |
| н | Shower Door Height                                              |
| J | Walk Through Opening Height                                     |

Measurements provided are in mm and inches.

|   | Measurements                                                    |
|---|-----------------------------------------------------------------|
| Α | Distance Between Handle Holes                                   |
| В | Handle Length                                                   |
| С | Distance Between Handle Holes To The Side                       |
| D | Distance Between Handle Holes To The Bottom                     |
| F | Min/Max Walk-In Width                                           |
| G | Min/Max Shower Door Width<br>Max Out Of Plumb Adjustment: 3/16" |
| н | Shower Door Height                                              |
| J | Walk Through Opening Height                                     |

Measurements provided are in mm and inches.