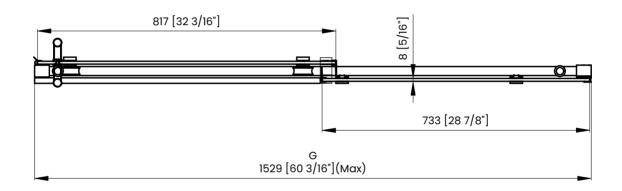

## **DIMENSIONS**

|   | Measurements                                                    |
|---|-----------------------------------------------------------------|
| Α | Distance Between Handle Holes                                   |
| В | Handle Length                                                   |
| С | Distance Between Handle Holes To The Side                       |
| D | Distance Between Handle Holes To The Bottom                     |
| F | Min/Max Walk-In Width                                           |
| G | Min/Max Shower Door Width<br>Max Out Of Plumb Adjustment: 3/16" |
| н | Shower Door Height                                              |
| J | Walk Through Opening Height                                     |

Measurements provided are in mm and inches.

|   | Measurements                                                    |
|---|-----------------------------------------------------------------|
| Α | Distance Between Handle Holes                                   |
| В | Handle Length                                                   |
| С | Distance Between Handle Holes To The Side                       |
| D | Distance Between Handle Holes To The Bottom                     |
| F | Min/Max Walk-In Width                                           |
| G | Min/Max Shower Door Width<br>Max Out Of Plumb Adjustment: 3/16" |
| н | Shower Door Height                                              |
| J | Walk Through Opening Height                                     |

Measurements provided are in mm and inches.