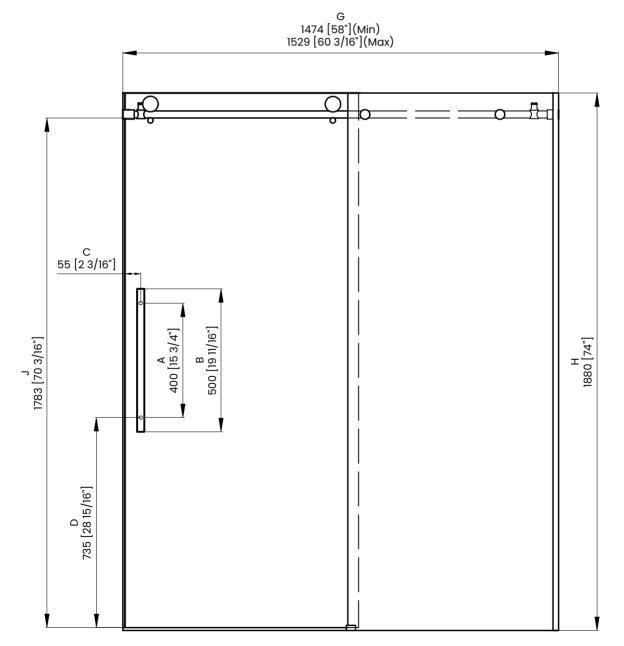

## DIMENSIONS

|   | Measurements                                                    |
|---|-----------------------------------------------------------------|
| Α | Distance Between Handle Holes                                   |
| В | Handle Length                                                   |
| с | Distance Between Handle Holes To The Side                       |
| D | Distance Between Handle Holes To The Bottom                     |
| F | Min/Max Walk-In Width                                           |
| G | Min/Max Shower Door Width<br>Max Out Of Plumb Adjustment: 3/16" |
| н | Shower Door Height                                              |
| L | Walk Through Opening Height                                     |

## Measurements provided are in mm and inches.

|   | Measurements                                                    |
|---|-----------------------------------------------------------------|
| Α | Distance Between Handle Holes                                   |
| в | Handle Length                                                   |
| С | Distance Between Handle Holes To The Side                       |
| D | Distance Between Handle Holes To The Bottom                     |
| F | Min/Max Walk-In Width                                           |
| G | Min/Max Shower Door Width<br>Max Out Of Plumb Adjustment: 3/16" |
| н | Shower Door Height                                              |
| J | Walk Through Opening Height                                     |

Measurements provided are in mm and inches.