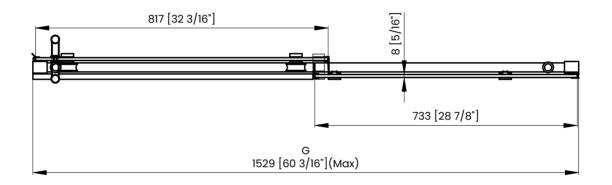

## DIMENSIONS

|   | Measurements                                                    |
|---|-----------------------------------------------------------------|
| Α | Distance Between Handle Holes                                   |
| В | Handle Length                                                   |
| с | Distance Between Handle Holes To The Side                       |
| D | Distance Between Handle Holes To The Bottom                     |
| F | Min/Max Walk-In Width                                           |
| G | Min/Max Shower Door Width<br>Max Out Of Plumb Adjustment: 3/16" |
| н | Shower Door Height                                              |
| J | Walk Through Opening Height                                     |

Measurements provided are in mm and inches.