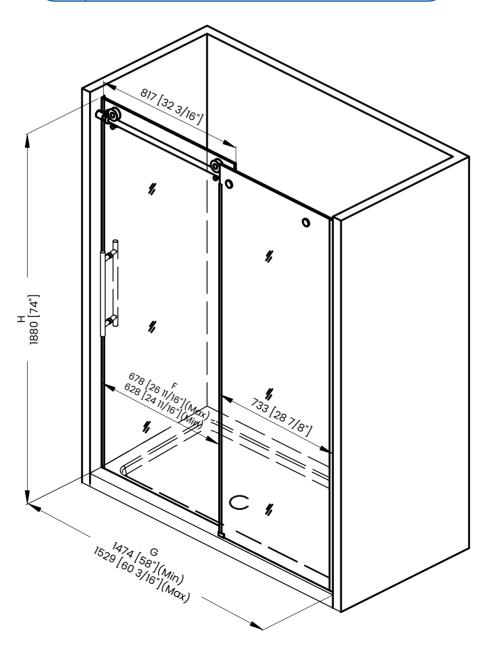

## DIMENSIONS

|   | Measurements                                                    |
|---|-----------------------------------------------------------------|
| Α | Distance Between Handle Holes                                   |
| В | Handle Length                                                   |
| с | Distance Between Handle Holes To The Side                       |
| D | Distance Between Handle Holes To The Bottom                     |
| F | Min/Max Walk-In Width                                           |
| G | Min/Max Shower Door Width<br>Max Out Of Plumb Adjustment: 3/16" |
| н | Shower Door Height                                              |
| J | Walk Through Opening Height                                     |

Measurements provided are in mm and inches.