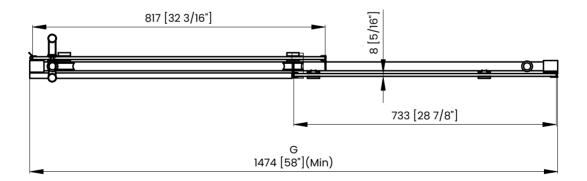

## DIMENSIONS

|   | Measurements                                                    |
|---|-----------------------------------------------------------------|
| Α | Distance Between Handle Holes                                   |
| В | Handle Length                                                   |
| с | Distance Between Handle Holes To The Side                       |
| D | Distance Between Handle Holes To The Bottom                     |
| F | Min/Max Walk-In Width                                           |
| G | Min/Max Shower Door Width<br>Max Out Of Plumb Adjustment: 3/16" |
| н | Shower Door Height                                              |
| J | Walk Through Opening Height                                     |

Measurements provided are in mm and inches.