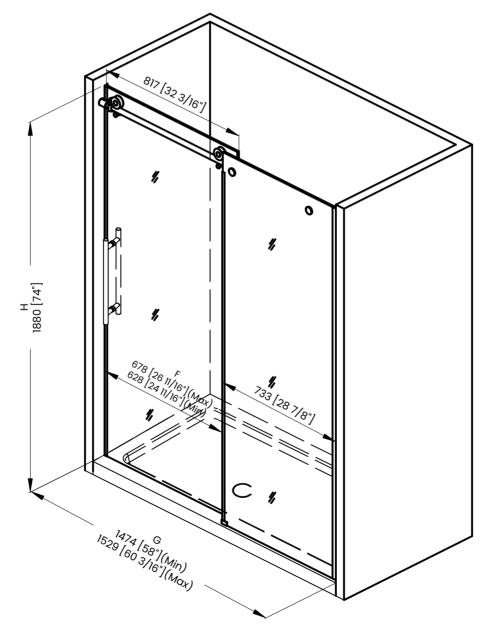

## **DIMENSIONS**

|   | Measurements                                                    |
|---|-----------------------------------------------------------------|
| A | Distance Between Handle Holes                                   |
| В | Handle Length                                                   |
| С | Distance Between Handle Holes To The Side                       |
| D | Distance Between Handle Holes To The Bottom                     |
| F | Min/Max Walk-In Width                                           |
| G | Min/Max Shower Door Width<br>Max Out Of Plumb Adjustment: 3/16" |
| н | Shower Door Height                                              |
| J | Walk Through Opening Height                                     |

Measurements provided are in mm and inches.