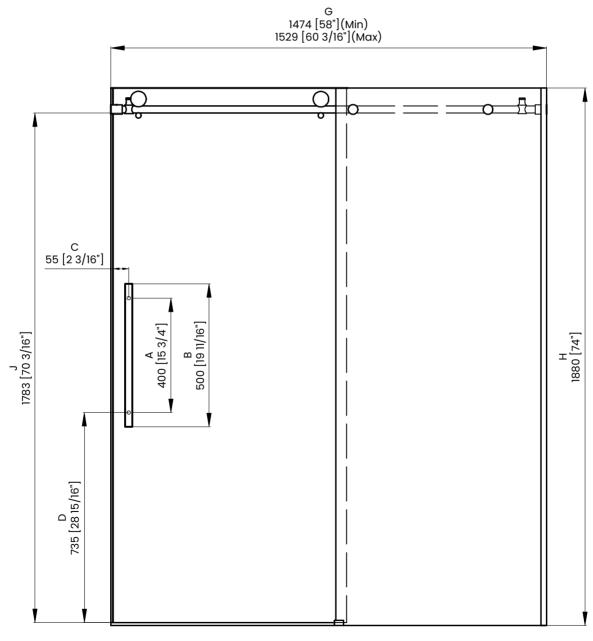

## **DIMENSIONS**

|   | Measurements                                                    |
|---|-----------------------------------------------------------------|
| Α | Distance Between Handle Holes                                   |
| В | Handle Length                                                   |
| С | Distance Between Handle Holes To The Side                       |
| D | Distance Between Handle Holes To The Bottom                     |
| F | Min/Max Walk-In Width                                           |
| G | Min/Max Shower Door Width<br>Max Out Of Plumb Adjustment: 3/16" |
| н | Shower Door Height                                              |
| J | Walk Through Opening Height                                     |

Measurements provided are in mm and inches.