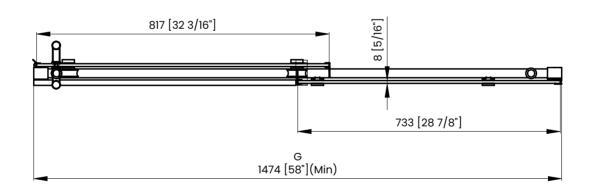

## **DIMENSIONS**

|   | Measurements                                                    |
|---|-----------------------------------------------------------------|
| Α | Distance Between Handle Holes                                   |
| В | Handle Length                                                   |
| С | Distance Between Handle Holes To The Side                       |
| D | Distance Between Handle Holes To The Bottom                     |
| F | Min/Max Walk-In Width                                           |
| G | Min/Max Shower Door Width<br>Max Out Of Plumb Adjustment: 3/16" |
| н | Shower Door Height                                              |
| J | Walk Through Opening Height                                     |

Measurements provided are in mm and inches.