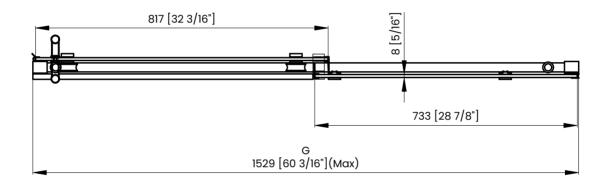

## **DIMENSIONS**

|   | Measurements                                                    |
|---|-----------------------------------------------------------------|
| Α | Distance Between Handle Holes                                   |
| В | Handle Length                                                   |
| С | Distance Between Handle Holes To The Side                       |
| D | Distance Between Handle Holes To The Bottom                     |
| F | Min/Max Walk-In Width                                           |
| G | Min/Max Shower Door Width<br>Max Out Of Plumb Adjustment: 3/16" |
| н | Shower Door Height                                              |
| J | Walk Through Opening Height                                     |

Measurements provided are in mm and inches.