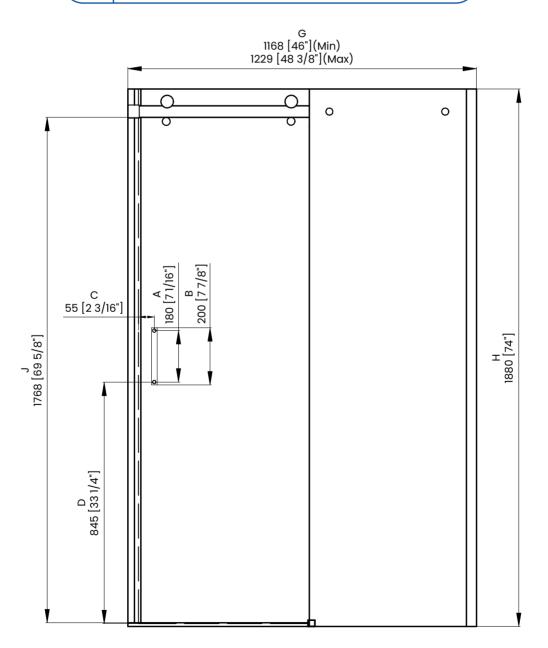

|   | Measurements                                                   |
|---|----------------------------------------------------------------|
| Α | Distance Between Handle Holes                                  |
| в | Handle Length                                                  |
| с | Distance Between Handle Holes To The Side                      |
| D | Distance Between Handle Holes To The Bottom                    |
| F | Min/Max Walk-In Width                                          |
| G | Min/Max Shower Door Width<br>Max Out Of Plumb Adjustment: 3/8" |
| н | Shower Door Height                                             |
| C | Walk Through Opening Height                                    |

|   | Measurements                                                   |
|---|----------------------------------------------------------------|
| Α | Distance Between Handle Holes                                  |
| В | Handle Length                                                  |
| с | Distance Between Handle Holes To The Side                      |
| D | Distance Between Handle Holes To The Bottom                    |
| F | Min/Max Walk-In Width                                          |
| G | Min/Max Shower Door Width<br>Max Out Of Plumb Adjustment: 3/8" |
| н | Shower Door Height                                             |
| J | Walk Through Opening Height                                    |

|   | Measurements                                                   |
|---|----------------------------------------------------------------|
| А | Distance Between Handle Holes                                  |
| в | Handle Length                                                  |
| с | Distance Between Handle Holes To The Side                      |
| D | Distance Between Handle Holes To The Bottom                    |
| F | Min/Max Walk-In Width                                          |
| C | Min/Max Shower Door Width<br>Max Out Of Plumb Adjustment: 3/8" |
| н | Shower Door Height                                             |
| J | Walk Through Opening Height                                    |

| Measurements |                                                                |  |
|--------------|----------------------------------------------------------------|--|
| А            | Distance Between Handle Holes                                  |  |
| в            | Handle Length                                                  |  |
| с            | Distance Between Handle Holes To The Side                      |  |
| D            | Distance Between Handle Holes To The Bottom                    |  |
| F            | Min/Max Walk-In Width                                          |  |
| C            | Min/Max Shower Door Width<br>Max Out Of Plumb Adjustment: 3/8" |  |
| н            | Shower Door Height                                             |  |
| J            | Walk Through Opening Height                                    |  |