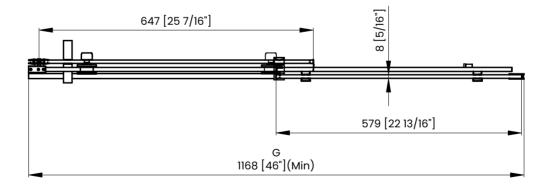

|   | Measurements                                                   |
|---|----------------------------------------------------------------|
| Α | Distance Between Handle Holes                                  |
| в | Handle Length                                                  |
| с | Distance Between Handle Holes To The Side                      |
| D | Distance Between Handle Holes To The Bottom                    |
| F | Min/Max Walk-In Width                                          |
| G | Min/Max Shower Door Width<br>Max Out Of Plumb Adjustment: 3/8" |
| н | Shower Door Height                                             |
| C | Walk Through Opening Height                                    |