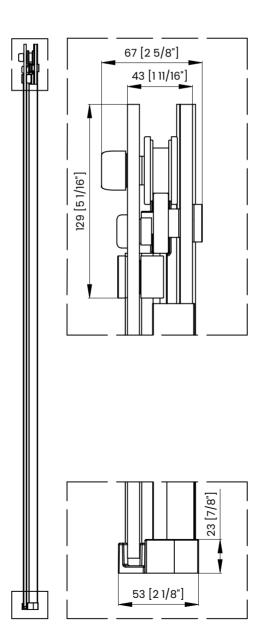

|   | Measurements                                                   |
|---|----------------------------------------------------------------|
| Α | Distance Between Handle Holes                                  |
| В | Handle Length                                                  |
| с | Distance Between Handle Holes To The Side                      |
| D | Distance Between Handle Holes To The Bottom                    |
| F | Min/Max Walk-In Width                                          |
| G | Min/Max Shower Door Width<br>Max Out Of Plumb Adjustment: 3/8" |
| н | Shower Door Height                                             |
| J | Walk Through Opening Height                                    |

|   | Measurements                                                   |
|---|----------------------------------------------------------------|
| А | Distance Between Handle Holes                                  |
| в | Handle Length                                                  |
| с | Distance Between Handle Holes To The Side                      |
| D | Distance Between Handle Holes To The Bottom                    |
| F | Min/Max Walk-In Width                                          |
| C | Min/Max Shower Door Width<br>Max Out Of Plumb Adjustment: 3/8" |
| н | Shower Door Height                                             |
| J | Walk Through Opening Height                                    |