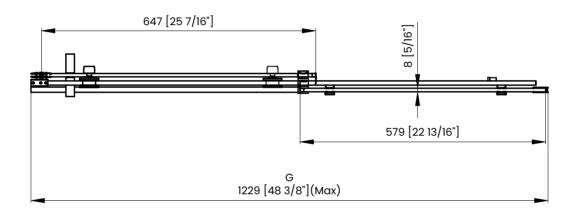

|   | Measurements                                                   |
|---|----------------------------------------------------------------|
| А | Distance Between Handle Holes                                  |
| в | Handle Length                                                  |
| с | Distance Between Handle Holes To The Side                      |
| D | Distance Between Handle Holes To The Bottom                    |
| F | Min/Max Walk-In Width                                          |
| C | Min/Max Shower Door Width<br>Max Out Of Plumb Adjustment: 3/8" |
| н | Shower Door Height                                             |
| J | Walk Through Opening Height                                    |

| Measurements |                                                                |  |
|--------------|----------------------------------------------------------------|--|
| А            | Distance Between Handle Holes                                  |  |
| в            | Handle Length                                                  |  |
| с            | Distance Between Handle Holes To The Side                      |  |
| D            | Distance Between Handle Holes To The Bottom                    |  |
| F            | Min/Max Walk-In Width                                          |  |
| C            | Min/Max Shower Door Width<br>Max Out Of Plumb Adjustment: 3/8" |  |
| н            | Shower Door Height                                             |  |
| J            | Walk Through Opening Height                                    |  |