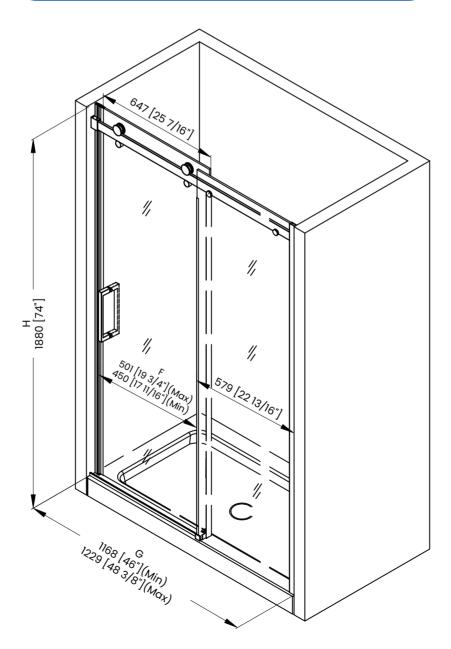

|   | Measurements                                                   |
|---|----------------------------------------------------------------|
| Α | Distance Between Handle Holes                                  |
| в | Handle Length                                                  |
| с | Distance Between Handle Holes To The Side                      |
| D | Distance Between Handle Holes To The Bottom                    |
| F | Min/Max Walk-In Width                                          |
| G | Min/Max Shower Door Width<br>Max Out Of Plumb Adjustment: 3/8" |
| н | Shower Door Height                                             |
| C | Walk Through Opening Height                                    |

|   | Measurements                                                   |
|---|----------------------------------------------------------------|
| Α | Distance Between Handle Holes                                  |
| В | Handle Length                                                  |
| с | Distance Between Handle Holes To The Side                      |
| D | Distance Between Handle Holes To The Bottom                    |
| F | Min/Max Walk-In Width                                          |
| G | Min/Max Shower Door Width<br>Max Out Of Plumb Adjustment: 3/8" |
| н | Shower Door Height                                             |
| J | Walk Through Opening Height                                    |

|   | Measurements                                                   |
|---|----------------------------------------------------------------|
| А | Distance Between Handle Holes                                  |
| в | Handle Length                                                  |
| с | Distance Between Handle Holes To The Side                      |
| D | Distance Between Handle Holes To The Bottom                    |
| F | Min/Max Walk-In Width                                          |
| C | Min/Max Shower Door Width<br>Max Out Of Plumb Adjustment: 3/8" |
| н | Shower Door Height                                             |
| J | Walk Through Opening Height                                    |

| Measurements |                                                                |  |
|--------------|----------------------------------------------------------------|--|
| А            | Distance Between Handle Holes                                  |  |
| в            | Handle Length                                                  |  |
| с            | Distance Between Handle Holes To The Side                      |  |
| D            | Distance Between Handle Holes To The Bottom                    |  |
| F            | Min/Max Walk-In Width                                          |  |
| C            | Min/Max Shower Door Width<br>Max Out Of Plumb Adjustment: 3/8" |  |
| н            | Shower Door Height                                             |  |
| J            | Walk Through Opening Height                                    |  |