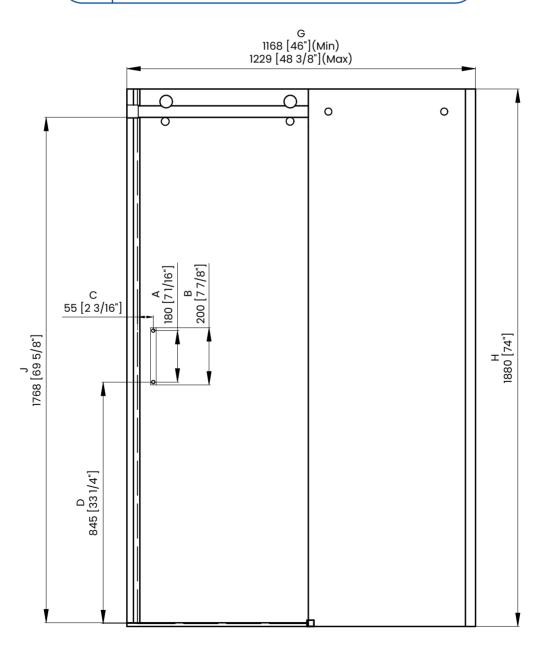

|   | Measurements                                                   |
|---|----------------------------------------------------------------|
| Α | Distance Between Handle Holes                                  |
| В | Handle Length                                                  |
| с | Distance Between Handle Holes To The Side                      |
| D | Distance Between Handle Holes To The Bottom                    |
| F | Min/Max Walk-In Width                                          |
| G | Min/Max Shower Door Width<br>Max Out Of Plumb Adjustment: 3/8" |
| н | Shower Door Height                                             |
| C | Walk Through Opening Height                                    |

| Measurements |                                                                |  |
|--------------|----------------------------------------------------------------|--|
| Α            | Distance Between Handle Holes                                  |  |
| В            | Handle Length                                                  |  |
| с            | Distance Between Handle Holes To The Side                      |  |
| D            | Distance Between Handle Holes To The Bottom                    |  |
| F            | Min/Max Walk-In Width                                          |  |
| G            | Min/Max Shower Door Width<br>Max Out Of Plumb Adjustment: 3/8" |  |
| н            | Shower Door Height                                             |  |
| J            | Walk Through Opening Height                                    |  |

|   | Measurements                                                   |
|---|----------------------------------------------------------------|
| Α | Distance Between Handle Holes                                  |
| в | Handle Length                                                  |
| с | Distance Between Handle Holes To The Side                      |
| D | Distance Between Handle Holes To The Bottom                    |
| F | Min/Max Walk-In Width                                          |
| G | Min/Max Shower Door Width<br>Max Out Of Plumb Adjustment: 3/8" |
| н | Shower Door Height                                             |
| J | Walk Through Opening Height                                    |

| Measurements |                                                                |
|--------------|----------------------------------------------------------------|
| Α            | Distance Between Handle Holes                                  |
| В            | Handle Length                                                  |
| с            | Distance Between Handle Holes To The Side                      |
| D            | Distance Between Handle Holes To The Bottom                    |
| F            | Min/Max Walk-In Width                                          |
| G            | Min/Max Shower Door Width<br>Max Out Of Plumb Adjustment: 3/8" |
| н            | Shower Door Height                                             |
| J            | Walk Through Opening Height                                    |