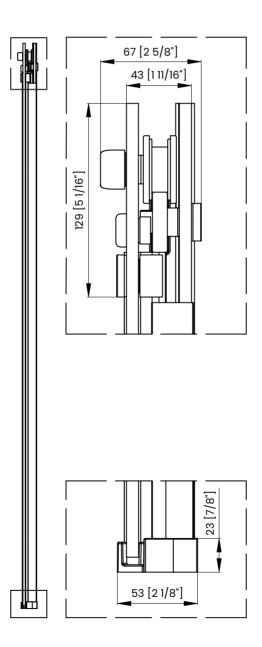

|   | Measurements                                                   |
|---|----------------------------------------------------------------|
| Α | Distance Between Handle Holes                                  |
| В | Handle Length                                                  |
| с | Distance Between Handle Holes To The Side                      |
| D | Distance Between Handle Holes To The Bottom                    |
| F | Min/Max Walk-In Width                                          |
| G | Min/Max Shower Door Width<br>Max Out Of Plumb Adjustment: 3/8" |
| н | Shower Door Height                                             |
| C | Walk Through Opening Height                                    |

| Measurements |                                                                |  |
|--------------|----------------------------------------------------------------|--|
| Α            | Distance Between Handle Holes                                  |  |
| В            | Handle Length                                                  |  |
| с            | Distance Between Handle Holes To The Side                      |  |
| D            | Distance Between Handle Holes To The Bottom                    |  |
| F            | Min/Max Walk-In Width                                          |  |
| G            | Min/Max Shower Door Width<br>Max Out Of Plumb Adjustment: 3/8" |  |
| н            | Shower Door Height                                             |  |
| J            | Walk Through Opening Height                                    |  |

|   | Measurements                                                   |
|---|----------------------------------------------------------------|
| Α | Distance Between Handle Holes                                  |
| в | Handle Length                                                  |
| с | Distance Between Handle Holes To The Side                      |
| D | Distance Between Handle Holes To The Bottom                    |
| F | Min/Max Walk-In Width                                          |
| G | Min/Max Shower Door Width<br>Max Out Of Plumb Adjustment: 3/8" |
| н | Shower Door Height                                             |
| J | Walk Through Opening Height                                    |

| Measurements |                                                                |
|--------------|----------------------------------------------------------------|
| Α            | Distance Between Handle Holes                                  |
| В            | Handle Length                                                  |
| с            | Distance Between Handle Holes To The Side                      |
| D            | Distance Between Handle Holes To The Bottom                    |
| F            | Min/Max Walk-In Width                                          |
| G            | Min/Max Shower Door Width<br>Max Out Of Plumb Adjustment: 3/8" |
| н            | Shower Door Height                                             |
| J            | Walk Through Opening Height                                    |