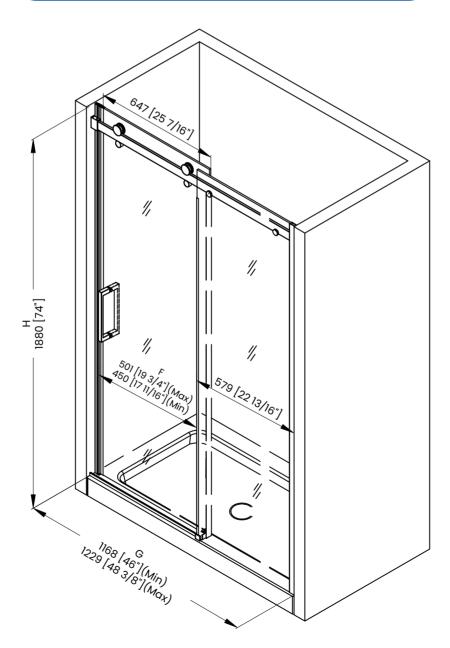

|   | Measurements                                                   |
|---|----------------------------------------------------------------|
| Α | Distance Between Handle Holes                                  |
| В | Handle Length                                                  |
| с | Distance Between Handle Holes To The Side                      |
| D | Distance Between Handle Holes To The Bottom                    |
| F | Min/Max Walk-In Width                                          |
| G | Min/Max Shower Door Width<br>Max Out Of Plumb Adjustment: 3/8" |
| н | Shower Door Height                                             |
| C | Walk Through Opening Height                                    |

| Measurements |                                                                |  |
|--------------|----------------------------------------------------------------|--|
| Α            | Distance Between Handle Holes                                  |  |
| В            | Handle Length                                                  |  |
| с            | Distance Between Handle Holes To The Side                      |  |
| D            | Distance Between Handle Holes To The Bottom                    |  |
| F            | Min/Max Walk-In Width                                          |  |
| G            | Min/Max Shower Door Width<br>Max Out Of Plumb Adjustment: 3/8" |  |
| н            | Shower Door Height                                             |  |
| J            | Walk Through Opening Height                                    |  |

|   | Measurements                                                   |
|---|----------------------------------------------------------------|
| Α | Distance Between Handle Holes                                  |
| в | Handle Length                                                  |
| с | Distance Between Handle Holes To The Side                      |
| D | Distance Between Handle Holes To The Bottom                    |
| F | Min/Max Walk-In Width                                          |
| G | Min/Max Shower Door Width<br>Max Out Of Plumb Adjustment: 3/8" |
| н | Shower Door Height                                             |
| J | Walk Through Opening Height                                    |

| Measurements |                                                                |
|--------------|----------------------------------------------------------------|
| Α            | Distance Between Handle Holes                                  |
| В            | Handle Length                                                  |
| с            | Distance Between Handle Holes To The Side                      |
| D            | Distance Between Handle Holes To The Bottom                    |
| F            | Min/Max Walk-In Width                                          |
| G            | Min/Max Shower Door Width<br>Max Out Of Plumb Adjustment: 3/8" |
| н            | Shower Door Height                                             |
| J            | Walk Through Opening Height                                    |