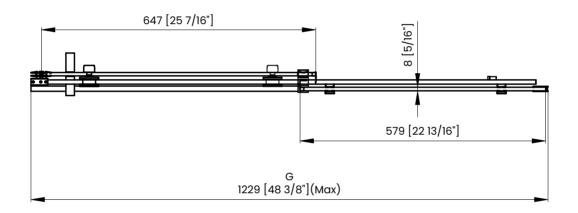

|   | Measurements                                                   |
|---|----------------------------------------------------------------|
| Α | Distance Between Handle Holes                                  |
| В | Handle Length                                                  |
| с | Distance Between Handle Holes To The Side                      |
| D | Distance Between Handle Holes To The Bottom                    |
| F | Min/Max Walk-In Width                                          |
| G | Min/Max Shower Door Width<br>Max Out Of Plumb Adjustment: 3/8" |
| н | Shower Door Height                                             |
| C | Walk Through Opening Height                                    |

| Measurements |                                                                |  |
|--------------|----------------------------------------------------------------|--|
| Α            | Distance Between Handle Holes                                  |  |
| В            | Handle Length                                                  |  |
| с            | Distance Between Handle Holes To The Side                      |  |
| D            | Distance Between Handle Holes To The Bottom                    |  |
| F            | Min/Max Walk-In Width                                          |  |
| G            | Min/Max Shower Door Width<br>Max Out Of Plumb Adjustment: 3/8" |  |
| н            | Shower Door Height                                             |  |
| J            | Walk Through Opening Height                                    |  |

|   | Measurements                                                   |
|---|----------------------------------------------------------------|
| Α | Distance Between Handle Holes                                  |
| в | Handle Length                                                  |
| с | Distance Between Handle Holes To The Side                      |
| D | Distance Between Handle Holes To The Bottom                    |
| F | Min/Max Walk-In Width                                          |
| G | Min/Max Shower Door Width<br>Max Out Of Plumb Adjustment: 3/8" |
| н | Shower Door Height                                             |
| J | Walk Through Opening Height                                    |

| Measurements |                                                                |
|--------------|----------------------------------------------------------------|
| Α            | Distance Between Handle Holes                                  |
| В            | Handle Length                                                  |
| с            | Distance Between Handle Holes To The Side                      |
| D            | Distance Between Handle Holes To The Bottom                    |
| F            | Min/Max Walk-In Width                                          |
| G            | Min/Max Shower Door Width<br>Max Out Of Plumb Adjustment: 3/8" |
| н            | Shower Door Height                                             |
| J            | Walk Through Opening Height                                    |