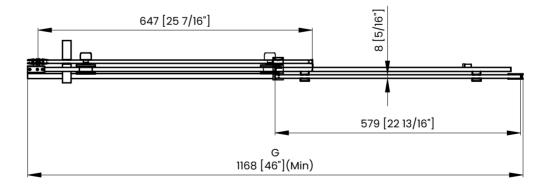

|   | Measurements                                                   |
|---|----------------------------------------------------------------|
| Α | Distance Between Handle Holes                                  |
| В | Handle Length                                                  |
| с | Distance Between Handle Holes To The Side                      |
| D | Distance Between Handle Holes To The Bottom                    |
| F | Min/Max Walk-In Width                                          |
| G | Min/Max Shower Door Width<br>Max Out Of Plumb Adjustment: 3/8" |
| н | Shower Door Height                                             |
| C | Walk Through Opening Height                                    |