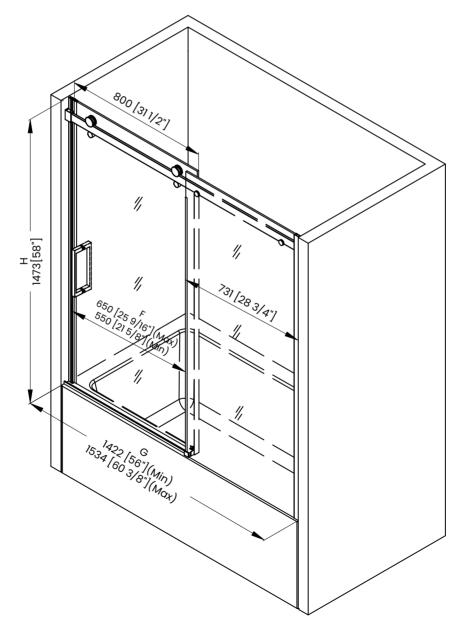

## **DIMENSIONS**

|   | Measurements                                                   |
|---|----------------------------------------------------------------|
| A | Distance Between Handle Holes                                  |
| В | Handle Length                                                  |
| С | Distance Between Handle Holes To The Side                      |
| D | Distance Between Handle Holes To The Bottom                    |
| F | Min/Max Walk-In Width                                          |
| G | Min/Max Shower Door Width<br>Max Out Of Plumb Adjustment: 3/8" |
| н | Shower Door Height                                             |
| J | Walk Through Opening Height                                    |