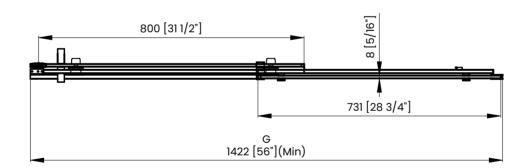

## **DIMENSIONS**

|   | Measurements                                                   |
|---|----------------------------------------------------------------|
| A | Distance Between Handle Holes                                  |
| В | Handle Length                                                  |
| С | Distance Between Handle Holes To The Side                      |
| D | Distance Between Handle Holes To The Bottom                    |
| F | Min/Max Walk-In Width                                          |
| G | Min/Max Shower Door Width<br>Max Out Of Plumb Adjustment: 3/8" |
| н | Shower Door Height                                             |
| J | Walk Through Opening Height                                    |

|   | Measurements                                                   |
|---|----------------------------------------------------------------|
| Α | Distance Between Handle Holes                                  |
| В | Handle Length                                                  |
| С | Distance Between Handle Holes To The Side                      |
| D | Distance Between Handle Holes To The Bottom                    |
| F | Min/Max Walk-In Width                                          |
| G | Min/Max Shower Door Width<br>Max Out Of Plumb Adjustment: 3/8" |
| н | Shower Door Height                                             |
| J | Walk Through Opening Height                                    |

## **DIMENSIONS**

| Measurements |                                                                |  |
|--------------|----------------------------------------------------------------|--|
| A            | Distance Between Handle Holes                                  |  |
| В            | Handle Length                                                  |  |
| С            | Distance Between Handle Holes To The Side                      |  |
| D            | Distance Between Handle Holes To The Bottom                    |  |
| F            | Min/Max Walk-In Width                                          |  |
| G            | Min/Max Shower Door Width<br>Max Out Of Plumb Adjustment: 3/8" |  |
| н            | Shower Door Height                                             |  |
| J            | Walk Through Opening Height                                    |  |