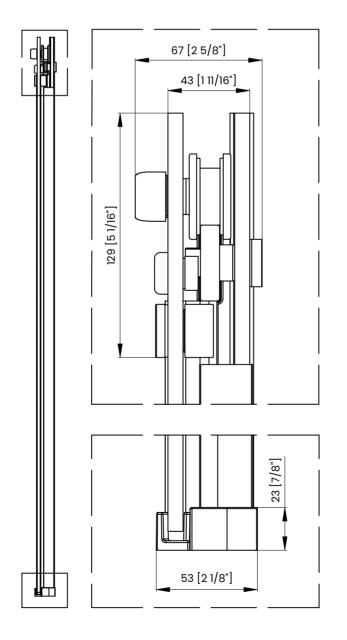

## **DIMENSIONS**

|   | Measurements                                                   |
|---|----------------------------------------------------------------|
| A | Distance Between Handle Holes                                  |
| В | Handle Length                                                  |
| С | Distance Between Handle Holes To The Side                      |
| D | Distance Between Handle Holes To The Bottom                    |
| F | Min/Max Walk-In Width                                          |
| G | Min/Max Shower Door Width<br>Max Out Of Plumb Adjustment: 3/8" |
| н | Shower Door Height                                             |
| J | Walk Through Opening Height                                    |