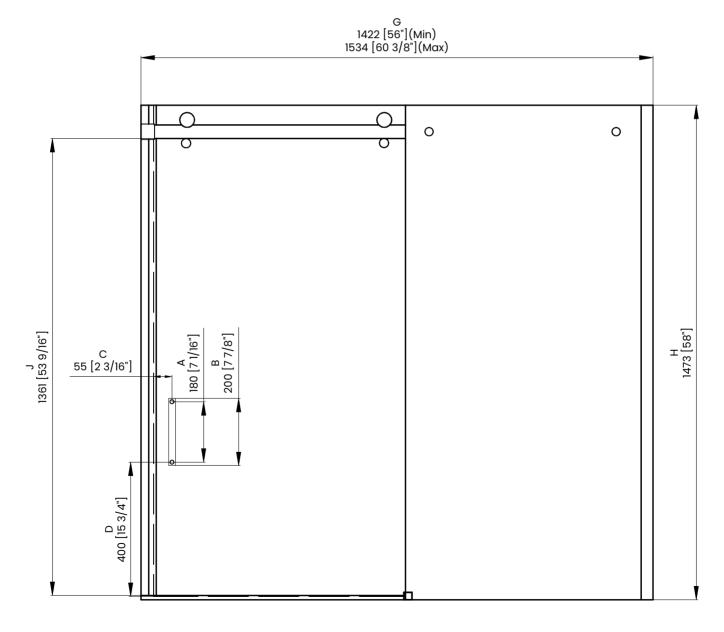

|   | Measurements                                                   |
|---|----------------------------------------------------------------|
| Α | Distance Between Handle Holes                                  |
| В | Handle Length                                                  |
| С | Distance Between Handle Holes To The Side                      |
| D | Distance Between Handle Holes To The Bottom                    |
| F | Min/Max Walk-In Width                                          |
| G | Min/Max Shower Door Width<br>Max Out Of Plumb Adjustment: 3/8" |
| н | Shower Door Height                                             |
| J | Walk Through Opening Height                                    |