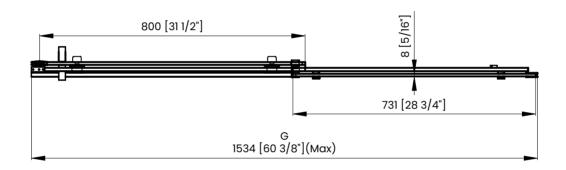

## **DIMENSIONS**

| Measurements |                                                                |  |
|--------------|----------------------------------------------------------------|--|
| A            | Distance Between Handle Holes                                  |  |
| В            | Handle Length                                                  |  |
| С            | Distance Between Handle Holes To The Side                      |  |
| D            | Distance Between Handle Holes To The Bottom                    |  |
| F            | Min/Max Walk-In Width                                          |  |
| G            | Min/Max Shower Door Width<br>Max Out Of Plumb Adjustment: 3/8" |  |
| н            | Shower Door Height                                             |  |
| J            | Walk Through Opening Height                                    |  |