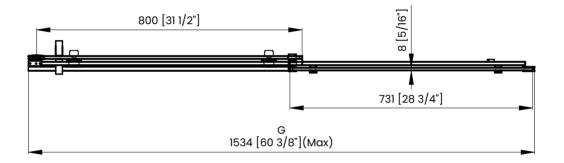

|   | Measurements                                                   |
|---|----------------------------------------------------------------|
| А | Distance Between Handle Holes                                  |
| В | Handle Length                                                  |
| с | Distance Between Handle Holes To The Side                      |
| D | Distance Between Handle Holes To The Bottom                    |
| F | Min/Max Walk-In Width                                          |
| G | Min/Max Shower Door Width<br>Max Out Of Plumb Adjustment: 3/8" |
| н | Shower Door Height                                             |
| J | Walk Through Opening Height                                    |

| $\sim$     |
|------------|
| Streamline |

|   | Measurements                                                   |
|---|----------------------------------------------------------------|
| Α | Distance Between Handle Holes                                  |
| В | Handle Length                                                  |
| С | Distance Between Handle Holes To The Side                      |
| D | Distance Between Handle Holes To The Bottom                    |
| F | Min/Max Walk-In Width                                          |
| G | Min/Max Shower Door Width<br>Max Out Of Plumb Adjustment: 3/8" |
| н | Shower Door Height                                             |
| J | Walk Through Opening Height                                    |

|   | Measurements                                                   |
|---|----------------------------------------------------------------|
| Α | Distance Between Handle Holes                                  |
| В | Handle Length                                                  |
| с | Distance Between Handle Holes To The Side                      |
| D | Distance Between Handle Holes To The Bottom                    |
| F | Min/Max Walk-In Width                                          |
| G | Min/Max Shower Door Width<br>Max Out Of Plumb Adjustment: 3/8" |
| н | Shower Door Height                                             |
| J | Walk Through Opening Height                                    |

| Measurements |                                                                |  |
|--------------|----------------------------------------------------------------|--|
| Α            | Distance Between Handle Holes                                  |  |
| В            | Handle Length                                                  |  |
| С            | Distance Between Handle Holes To The Side                      |  |
| D            | Distance Between Handle Holes To The Bottom                    |  |
| F            | Min/Max Walk-In Width                                          |  |
| G            | Min/Max Shower Door Width<br>Max Out Of Plumb Adjustment: 3/8" |  |
| н            | Shower Door Height                                             |  |
| J            | Walk Through Opening Height                                    |  |