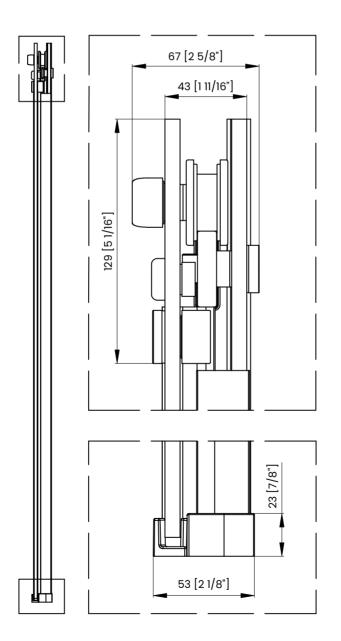

|   | Measurements                                                   |
|---|----------------------------------------------------------------|
| А | Distance Between Handle Holes                                  |
| В | Handle Length                                                  |
| с | Distance Between Handle Holes To The Side                      |
| D | Distance Between Handle Holes To The Bottom                    |
| F | Min/Max Walk-In Width                                          |
| G | Min/Max Shower Door Width<br>Max Out Of Plumb Adjustment: 3/8" |
| н | Shower Door Height                                             |
| J | Walk Through Opening Height                                    |

| $\sim$     |
|------------|
| Streamline |

|   | Measurements                                                   |
|---|----------------------------------------------------------------|
| Α | Distance Between Handle Holes                                  |
| В | Handle Length                                                  |
| С | Distance Between Handle Holes To The Side                      |
| D | Distance Between Handle Holes To The Bottom                    |
| F | Min/Max Walk-In Width                                          |
| G | Min/Max Shower Door Width<br>Max Out Of Plumb Adjustment: 3/8" |
| н | Shower Door Height                                             |
| J | Walk Through Opening Height                                    |

|   | Measurements                                                   |
|---|----------------------------------------------------------------|
| Α | Distance Between Handle Holes                                  |
| В | Handle Length                                                  |
| с | Distance Between Handle Holes To The Side                      |
| D | Distance Between Handle Holes To The Bottom                    |
| F | Min/Max Walk-In Width                                          |
| G | Min/Max Shower Door Width<br>Max Out Of Plumb Adjustment: 3/8" |
| н | Shower Door Height                                             |
| J | Walk Through Opening Height                                    |

| Measurements |                                                                |  |
|--------------|----------------------------------------------------------------|--|
| Α            | Distance Between Handle Holes                                  |  |
| В            | Handle Length                                                  |  |
| С            | Distance Between Handle Holes To The Side                      |  |
| D            | Distance Between Handle Holes To The Bottom                    |  |
| F            | Min/Max Walk-In Width                                          |  |
| G            | Min/Max Shower Door Width<br>Max Out Of Plumb Adjustment: 3/8" |  |
| н            | Shower Door Height                                             |  |
| J            | Walk Through Opening Height                                    |  |