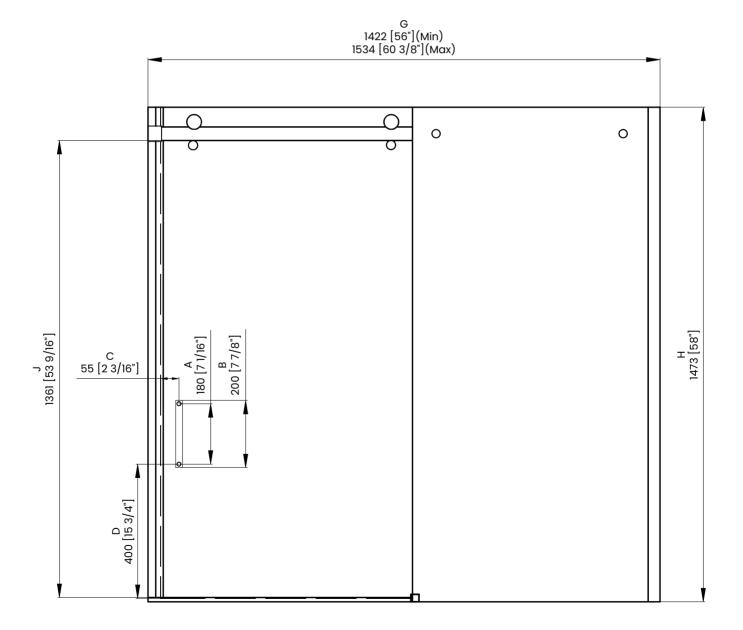

|   | Measurements                                                   |
|---|----------------------------------------------------------------|
| А | Distance Between Handle Holes                                  |
| В | Handle Length                                                  |
| с | Distance Between Handle Holes To The Side                      |
| D | Distance Between Handle Holes To The Bottom                    |
| F | Min/Max Walk-In Width                                          |
| G | Min/Max Shower Door Width<br>Max Out Of Plumb Adjustment: 3/8" |
| н | Shower Door Height                                             |
| J | Walk Through Opening Height                                    |

| $\sim$     |
|------------|
| Streamline |

|   | Measurements                                                   |
|---|----------------------------------------------------------------|
| Α | Distance Between Handle Holes                                  |
| В | Handle Length                                                  |
| С | Distance Between Handle Holes To The Side                      |
| D | Distance Between Handle Holes To The Bottom                    |
| F | Min/Max Walk-In Width                                          |
| G | Min/Max Shower Door Width<br>Max Out Of Plumb Adjustment: 3/8" |
| н | Shower Door Height                                             |
| J | Walk Through Opening Height                                    |

|   | Measurements                                                   |
|---|----------------------------------------------------------------|
| Α | Distance Between Handle Holes                                  |
| В | Handle Length                                                  |
| с | Distance Between Handle Holes To The Side                      |
| D | Distance Between Handle Holes To The Bottom                    |
| F | Min/Max Walk-In Width                                          |
| G | Min/Max Shower Door Width<br>Max Out Of Plumb Adjustment: 3/8" |
| н | Shower Door Height                                             |
| J | Walk Through Opening Height                                    |

| Measurements |                                                                |  |
|--------------|----------------------------------------------------------------|--|
| Α            | Distance Between Handle Holes                                  |  |
| В            | Handle Length                                                  |  |
| С            | Distance Between Handle Holes To The Side                      |  |
| D            | Distance Between Handle Holes To The Bottom                    |  |
| F            | Min/Max Walk-In Width                                          |  |
| G            | Min/Max Shower Door Width<br>Max Out Of Plumb Adjustment: 3/8" |  |
| н            | Shower Door Height                                             |  |
| J            | Walk Through Opening Height                                    |  |