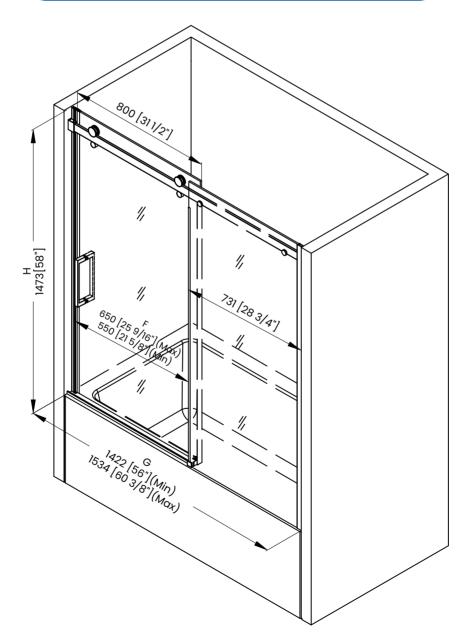

|   | Measurements                                                   |
|---|----------------------------------------------------------------|
| А | Distance Between Handle Holes                                  |
| В | Handle Length                                                  |
| с | Distance Between Handle Holes To The Side                      |
| D | Distance Between Handle Holes To The Bottom                    |
| F | Min/Max Walk-In Width                                          |
| G | Min/Max Shower Door Width<br>Max Out Of Plumb Adjustment: 3/8" |
| н | Shower Door Height                                             |
| J | Walk Through Opening Height                                    |

| $\sim$     |
|------------|
| Streamline |

|   | Measurements                                                   |
|---|----------------------------------------------------------------|
| Α | Distance Between Handle Holes                                  |
| В | Handle Length                                                  |
| С | Distance Between Handle Holes To The Side                      |
| D | Distance Between Handle Holes To The Bottom                    |
| F | Min/Max Walk-In Width                                          |
| G | Min/Max Shower Door Width<br>Max Out Of Plumb Adjustment: 3/8" |
| н | Shower Door Height                                             |
| J | Walk Through Opening Height                                    |

|   | Measurements                                                   |
|---|----------------------------------------------------------------|
| Α | Distance Between Handle Holes                                  |
| В | Handle Length                                                  |
| с | Distance Between Handle Holes To The Side                      |
| D | Distance Between Handle Holes To The Bottom                    |
| F | Min/Max Walk-In Width                                          |
| G | Min/Max Shower Door Width<br>Max Out Of Plumb Adjustment: 3/8" |
| н | Shower Door Height                                             |
| J | Walk Through Opening Height                                    |

| Measurements |                                                                |  |
|--------------|----------------------------------------------------------------|--|
| Α            | Distance Between Handle Holes                                  |  |
| В            | Handle Length                                                  |  |
| С            | Distance Between Handle Holes To The Side                      |  |
| D            | Distance Between Handle Holes To The Bottom                    |  |
| F            | Min/Max Walk-In Width                                          |  |
| G            | Min/Max Shower Door Width<br>Max Out Of Plumb Adjustment: 3/8" |  |
| н            | Shower Door Height                                             |  |
| J            | Walk Through Opening Height                                    |  |