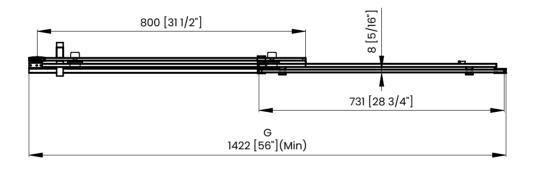

## **DIMENSIONS**

| Measurements |                                                                |  |
|--------------|----------------------------------------------------------------|--|
| A            | Distance Between Handle Holes                                  |  |
| В            | Handle Length                                                  |  |
| С            | Distance Between Handle Holes To The Side                      |  |
| D            | Distance Between Handle Holes To The Bottom                    |  |
| F            | Min/Max Walk-In Width                                          |  |
| G            | Min/Max Shower Door Width<br>Max Out Of Plumb Adjustment: 3/8" |  |
| н            | Shower Door Height                                             |  |
| J            | Walk Through Opening Height                                    |  |

Measurements provided are in mm and inches.