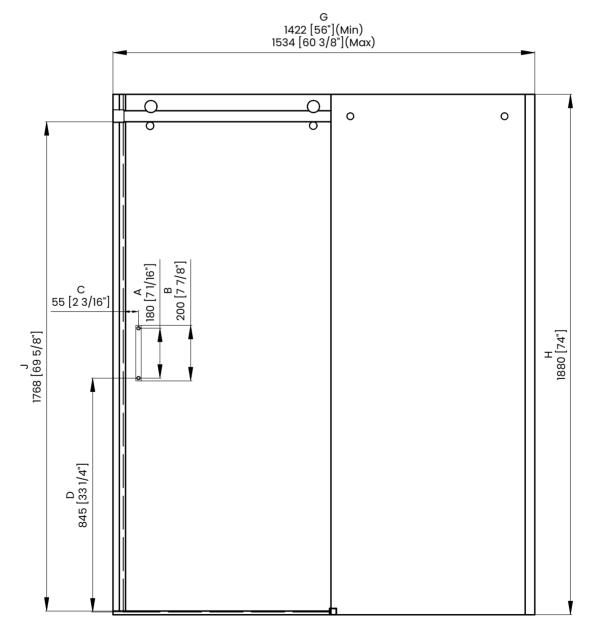

## **DIMENSIONS**

|   | Measurements                                                   |
|---|----------------------------------------------------------------|
| A | Distance Between Handle Holes                                  |
| В | Handle Length                                                  |
| С | Distance Between Handle Holes To The Side                      |
| D | Distance Between Handle Holes To The Bottom                    |
| F | Min/Max Walk-In Width                                          |
| G | Min/Max Shower Door Width<br>Max Out Of Plumb Adjustment: 3/8" |
| н | Shower Door Height                                             |
| J | Walk Through Opening Height                                    |

Measurements provided are in mm and inches.

|   | Measurements                                                   |
|---|----------------------------------------------------------------|
| Α | Distance Between Handle Holes                                  |
| В | Handle Length                                                  |
| С | Distance Between Handle Holes To The Side                      |
| D | Distance Between Handle Holes To The Bottom                    |
| F | Min/Max Walk-In Width                                          |
| G | Min/Max Shower Door Width<br>Max Out Of Plumb Adjustment: 3/8" |
| н | Shower Door Height                                             |
| J | Walk Through Opening Height                                    |

Measurements provided are in mm and inches.

|   | Measurements                                                   |
|---|----------------------------------------------------------------|
| Α | Distance Between Handle Holes                                  |
| В | Handle Length                                                  |
| С | Distance Between Handle Holes To The Side                      |
| D | Distance Between Handle Holes To The Bottom                    |
| F | Min/Max Walk-In Width                                          |
| G | Min/Max Shower Door Width<br>Max Out Of Plumb Adjustment: 3/8" |
| Н | Shower Door Height                                             |
| J | Walk Through Opening Height                                    |

## **DIMENSIONS**

| Measurements |                                                                |  |
|--------------|----------------------------------------------------------------|--|
| A            | Distance Between Handle Holes                                  |  |
| В            | Handle Length                                                  |  |
| С            | Distance Between Handle Holes To The Side                      |  |
| D            | Distance Between Handle Holes To The Bottom                    |  |
| F            | Min/Max Walk-In Width                                          |  |
| G            | Min/Max Shower Door Width<br>Max Out Of Plumb Adjustment: 3/8" |  |
| н            | Shower Door Height                                             |  |
| J            | Walk Through Opening Height                                    |  |