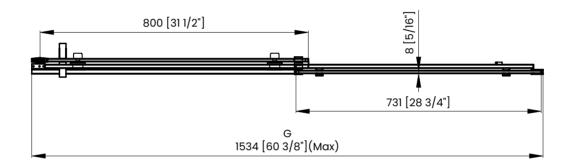

|   | Measurements                                                   |
|---|----------------------------------------------------------------|
| Α | Distance Between Handle Holes                                  |
| В | Handle Length                                                  |
| С | Distance Between Handle Holes To The Side                      |
| D | Distance Between Handle Holes To The Bottom                    |
| F | Min/Max Walk-In Width                                          |
| G | Min/Max Shower Door Width<br>Max Out Of Plumb Adjustment: 3/8" |
| н | Shower Door Height                                             |
| J | Walk Through Opening Height                                    |

Measurements provided are in mm and inches.

|   | Measurements                                                   |
|---|----------------------------------------------------------------|
| Α | Distance Between Handle Holes                                  |
| В | Handle Length                                                  |
| С | Distance Between Handle Holes To The Side                      |
| D | Distance Between Handle Holes To The Bottom                    |
| F | Min/Max Walk-In Width                                          |
| G | Min/Max Shower Door Width<br>Max Out Of Plumb Adjustment: 3/8" |
| Н | Shower Door Height                                             |
| J | Walk Through Opening Height                                    |

Measurements provided are in mm and inches.

## **DIMENSIONS**

| Measurements |                                                                |  |
|--------------|----------------------------------------------------------------|--|
| A            | Distance Between Handle Holes                                  |  |
| В            | Handle Length                                                  |  |
| С            | Distance Between Handle Holes To The Side                      |  |
| D            | Distance Between Handle Holes To The Bottom                    |  |
| F            | Min/Max Walk-In Width                                          |  |
| G            | Min/Max Shower Door Width<br>Max Out Of Plumb Adjustment: 3/8" |  |
| н            | Shower Door Height                                             |  |
| J            | Walk Through Opening Height                                    |  |