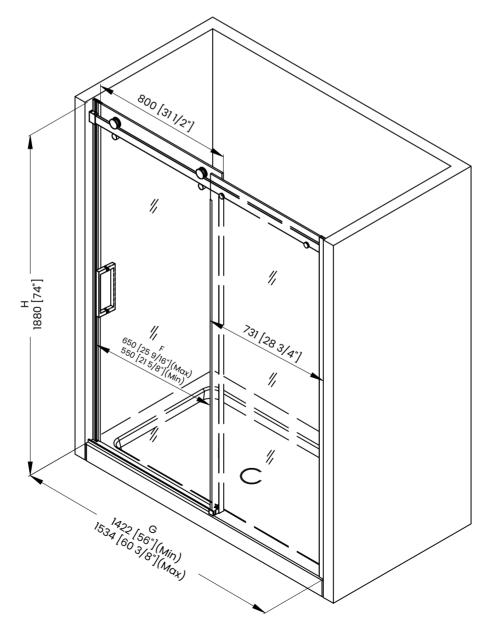

## **DIMENSIONS**

|   | Measurements                                                   |
|---|----------------------------------------------------------------|
| A | Distance Between Handle Holes                                  |
| В | Handle Length                                                  |
| С | Distance Between Handle Holes To The Side                      |
| D | Distance Between Handle Holes To The Bottom                    |
| F | Min/Max Walk-In Width                                          |
| G | Min/Max Shower Door Width<br>Max Out Of Plumb Adjustment: 3/8" |
| н | Shower Door Height                                             |
| J | Walk Through Opening Height                                    |

Measurements provided are in mm and inches.

|   | Measurements                                                   |
|---|----------------------------------------------------------------|
| Α | Distance Between Handle Holes                                  |
| В | Handle Length                                                  |
| С | Distance Between Handle Holes To The Side                      |
| D | Distance Between Handle Holes To The Bottom                    |
| F | Min/Max Walk-In Width                                          |
| G | Min/Max Shower Door Width<br>Max Out Of Plumb Adjustment: 3/8" |
| н | Shower Door Height                                             |
| J | Walk Through Opening Height                                    |

Measurements provided are in mm and inches.

|   | Measurements                                                   |
|---|----------------------------------------------------------------|
| Α | Distance Between Handle Holes                                  |
| В | Handle Length                                                  |
| С | Distance Between Handle Holes To The Side                      |
| D | Distance Between Handle Holes To The Bottom                    |
| F | Min/Max Walk-In Width                                          |
| G | Min/Max Shower Door Width<br>Max Out Of Plumb Adjustment: 3/8" |
| Н | Shower Door Height                                             |
| J | Walk Through Opening Height                                    |

## **DIMENSIONS**

| Measurements |                                                                |  |
|--------------|----------------------------------------------------------------|--|
| A            | Distance Between Handle Holes                                  |  |
| В            | Handle Length                                                  |  |
| С            | Distance Between Handle Holes To The Side                      |  |
| D            | Distance Between Handle Holes To The Bottom                    |  |
| F            | Min/Max Walk-In Width                                          |  |
| G            | Min/Max Shower Door Width<br>Max Out Of Plumb Adjustment: 3/8" |  |
| н            | Shower Door Height                                             |  |
| J            | Walk Through Opening Height                                    |  |