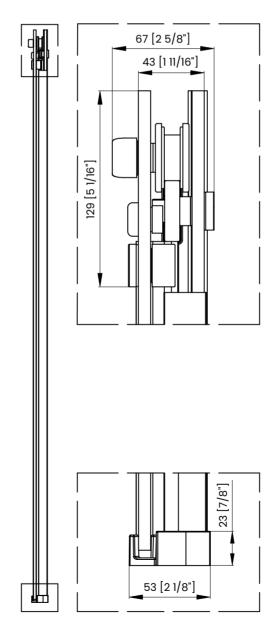

|   | Measurements                                                   |
|---|----------------------------------------------------------------|
| Α | Distance Between Handle Holes                                  |
| В | Handle Length                                                  |
| С | Distance Between Handle Holes To The Side                      |
| D | Distance Between Handle Holes To The Bottom                    |
| F | Min/Max Walk-In Width                                          |
| G | Min/Max Shower Door Width<br>Max Out Of Plumb Adjustment: 3/8" |
| н | Shower Door Height                                             |
| J | Walk Through Opening Height                                    |

Measurements provided are in mm and inches.

|   | Measurements                                                   |
|---|----------------------------------------------------------------|
| Α | Distance Between Handle Holes                                  |
| В | Handle Length                                                  |
| С | Distance Between Handle Holes To The Side                      |
| D | Distance Between Handle Holes To The Bottom                    |
| F | Min/Max Walk-In Width                                          |
| G | Min/Max Shower Door Width<br>Max Out Of Plumb Adjustment: 3/8" |
| Н | Shower Door Height                                             |
| J | Walk Through Opening Height                                    |

Measurements provided are in mm and inches.

## **DIMENSIONS**

| Measurements |                                                                |  |
|--------------|----------------------------------------------------------------|--|
| A            | Distance Between Handle Holes                                  |  |
| В            | Handle Length                                                  |  |
| С            | Distance Between Handle Holes To The Side                      |  |
| D            | Distance Between Handle Holes To The Bottom                    |  |
| F            | Min/Max Walk-In Width                                          |  |
| G            | Min/Max Shower Door Width<br>Max Out Of Plumb Adjustment: 3/8" |  |
| н            | Shower Door Height                                             |  |
| J            | Walk Through Opening Height                                    |  |