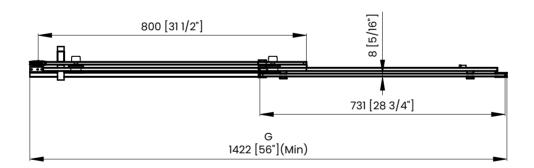

|   | Measurements                                                   |
|---|----------------------------------------------------------------|
| Α | Distance Between Handle Holes                                  |
| В | Handle Length                                                  |
| С | Distance Between Handle Holes To The Side                      |
| D | Distance Between Handle Holes To The Bottom                    |
| F | Min/Max Walk-In Width                                          |
| G | Min/Max Shower Door Width<br>Max Out Of Plumb Adjustment: 3/8" |
| н | Shower Door Height                                             |
| J | Walk Through Opening Height                                    |

Measurements provided are in mm and inches.

|   | Measurements                                                   |
|---|----------------------------------------------------------------|
| Α | Distance Between Handle Holes                                  |
| В | Handle Length                                                  |
| С | Distance Between Handle Holes To The Side                      |
| D | Distance Between Handle Holes To The Bottom                    |
| F | Min/Max Walk-In Width                                          |
| G | Min/Max Shower Door Width<br>Max Out Of Plumb Adjustment: 3/8" |
| н | Shower Door Height                                             |
| J | Walk Through Opening Height                                    |

Measurements provided are in mm and inches.

|   | Measurements                                                   |
|---|----------------------------------------------------------------|
| A | Distance Between Handle Holes                                  |
| В | Handle Length                                                  |
| С | Distance Between Handle Holes To The Side                      |
| D | Distance Between Handle Holes To The Bottom                    |
| F | Min/Max Walk-In Width                                          |
| G | Min/Max Shower Door Width<br>Max Out Of Plumb Adjustment: 3/8" |
| н | Shower Door Height                                             |
| J | Walk Through Opening Height                                    |

Measurements provided are in mm and inches.