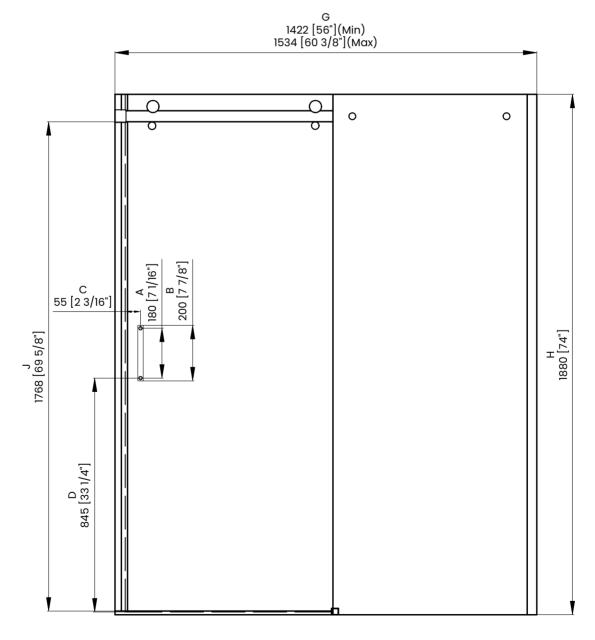

Measurements provided are in mm and inches.

|   | Measurements                                                   |
|---|----------------------------------------------------------------|
| A | Distance Between Handle Holes                                  |
| В | Handle Length                                                  |
| С | Distance Between Handle Holes To The Side                      |
| D | Distance Between Handle Holes To The Bottom                    |
| F | Min/Max Walk-In Width                                          |
| G | Min/Max Shower Door Width<br>Max Out Of Plumb Adjustment: 3/8" |
| н | Shower Door Height                                             |
| J | Walk Through Opening Height                                    |