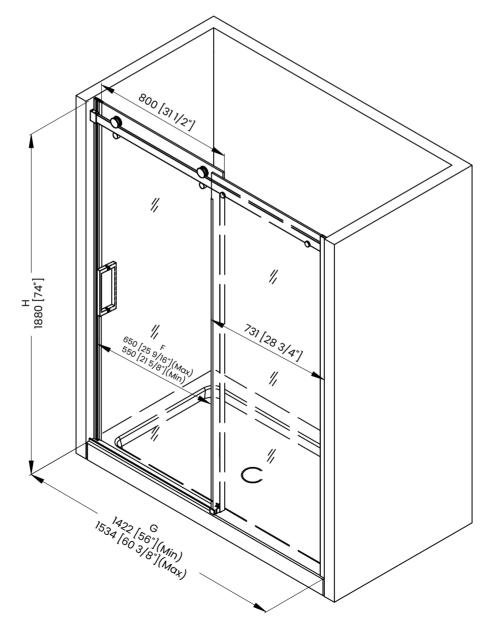

|   | Measurements                                                   |
|---|----------------------------------------------------------------|
| Α | Distance Between Handle Holes                                  |
| В | Handle Length                                                  |
| С | Distance Between Handle Holes To The Side                      |
| D | Distance Between Handle Holes To The Bottom                    |
| F | Min/Max Walk-In Width                                          |
| G | Min/Max Shower Door Width<br>Max Out Of Plumb Adjustment: 3/8" |
| н | Shower Door Height                                             |
| J | Walk Through Opening Height                                    |

Measurements provided are in mm and inches.

|   | Measurements                                                   |
|---|----------------------------------------------------------------|
| Α | Distance Between Handle Holes                                  |
| В | Handle Length                                                  |
| С | Distance Between Handle Holes To The Side                      |
| D | Distance Between Handle Holes To The Bottom                    |
| F | Min/Max Walk-In Width                                          |
| G | Min/Max Shower Door Width<br>Max Out Of Plumb Adjustment: 3/8" |
| н | Shower Door Height                                             |
| J | Walk Through Opening Height                                    |