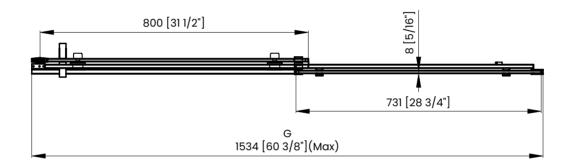

|



Measurements provided are in mm and inches.





|   | Measurements                                                   |
|---|----------------------------------------------------------------|
| A | Distance Between Handle Holes                                  |
| В | Handle Length                                                  |
| С | Distance Between Handle Holes To The Side                      |
| D | Distance Between Handle Holes To The Bottom                    |
| F | Min/Max Walk-In Width                                          |
| G | Min/Max Shower Door Width<br>Max Out Of Plumb Adjustment: 3/8" |
| н | Shower Door Height                                             |
| J | Walk Through Opening Height                                    |





Measurements provided are in mm and inches.