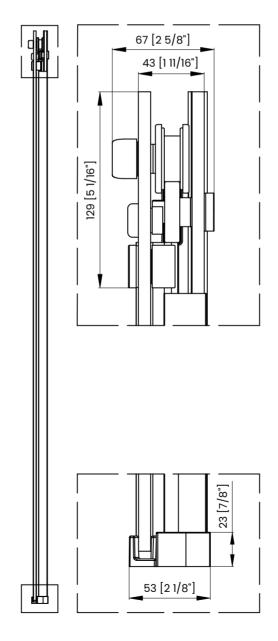

Measurements provided are in mm and inches.

|   | Measurements                                                   |
|---|----------------------------------------------------------------|
| A | Distance Between Handle Holes                                  |
| В | Handle Length                                                  |
| С | Distance Between Handle Holes To The Side                      |
| D | Distance Between Handle Holes To The Bottom                    |
| F | Min/Max Walk-In Width                                          |
| G | Min/Max Shower Door Width<br>Max Out Of Plumb Adjustment: 3/8" |
| н | Shower Door Height                                             |
| J | Walk Through Opening Height                                    |