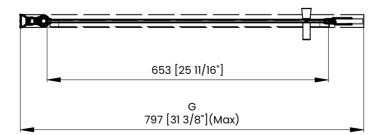

## DIMENSIONS

|   | Measurements                                                    |
|---|-----------------------------------------------------------------|
| Α | Distance Between Handle Holes                                   |
| В | Handle Length                                                   |
| с | Distance Between Handle Holes To The Side                       |
| D | Distance Between Handle Holes To The Bottom                     |
| F | Door Opening                                                    |
| G | Min/Max Shower Door Width<br>Max Out Of Plumb Adjustment:1 3/8" |
| н | Shower Door Height                                              |
| J | Walk Through Opening Height                                     |

Measurements provided are in mm and inches.