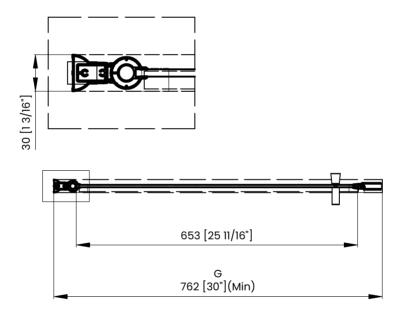

## DIMENSIONS

|   | Measurements                                                    |
|---|-----------------------------------------------------------------|
| Α | Distance Between Handle Holes                                   |
| В | Handle Length                                                   |
| с | Distance Between Handle Holes To The Side                       |
| D | Distance Between Handle Holes To The Bottom                     |
| F | Door Opening                                                    |
| G | Min/Max Shower Door Width<br>Max Out Of Plumb Adjustment:1 3/8" |
| н | Shower Door Height                                              |
| J | Walk Through Opening Height                                     |

Measurements provided are in mm and inches.