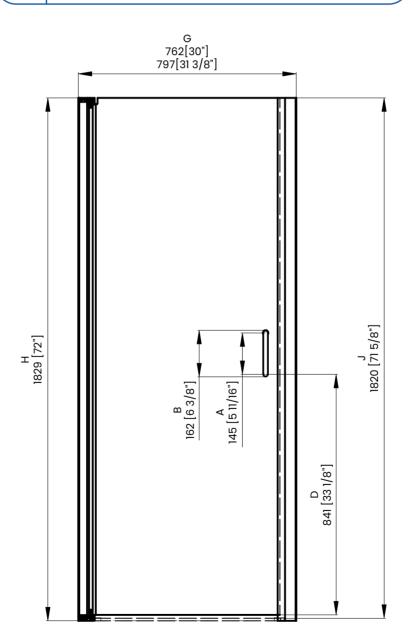

## DIMENSIONS

|   | Measurements                                                    |
|---|-----------------------------------------------------------------|
| Α | Distance Between Handle Holes                                   |
| В | Handle Length                                                   |
| с | Distance Between Handle Holes To The Side                       |
| D | Distance Between Handle Holes To The Bottom                     |
| F | Door Opening                                                    |
| G | Min/Max Shower Door Width<br>Max Out Of Plumb Adjustment:1 3/8" |
| н | Shower Door Height                                              |
| J | Walk Through Opening Height                                     |

Measurements provided are in mm and inches.