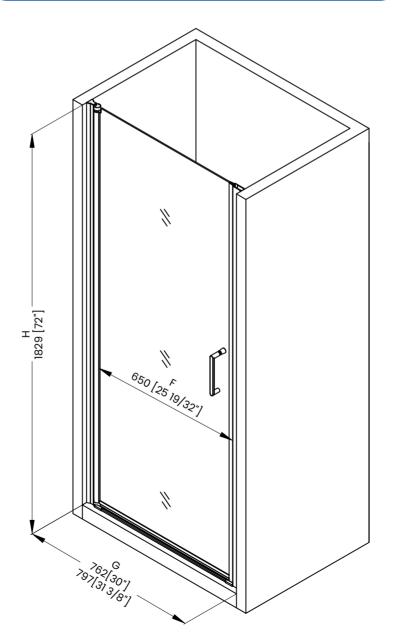

## DIMENSIONS

|   | Measurements                                                    |
|---|-----------------------------------------------------------------|
| Α | Distance Between Handle Holes                                   |
| В | Handle Length                                                   |
| с | Distance Between Handle Holes To The Side                       |
| D | Distance Between Handle Holes To The Bottom                     |
| F | Door Opening                                                    |
| G | Min/Max Shower Door Width<br>Max Out Of Plumb Adjustment:1 3/8" |
| н | Shower Door Height                                              |
| C | Walk Through Opening Height                                     |

Measurements provided are in mm and inches.