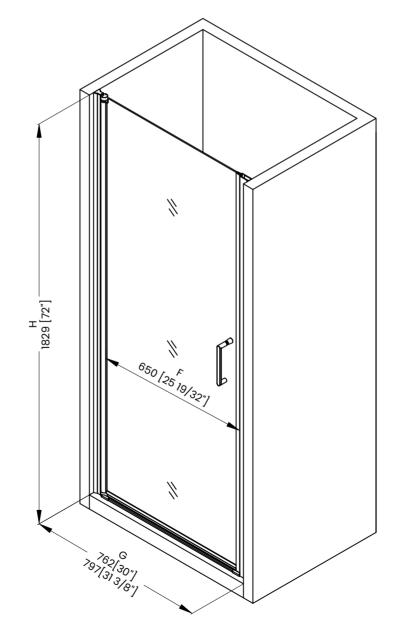

## **DIMENSIONS**

|   | Measurements                                                    |
|---|-----------------------------------------------------------------|
| A | Distance Between Handle Holes                                   |
| В | Handle Length                                                   |
| С | Distance Between Handle Holes To The Side                       |
| D | Distance Between Handle Holes To The Bottom                     |
| F | Door Opening                                                    |
| G | Min/Max Shower Door Width<br>Max Out Of Plumb Adjustment:1 3/8" |
| н | Shower Door Height                                              |
| J | Walk Through Opening Height                                     |

Measurements provided are in mm and inches.