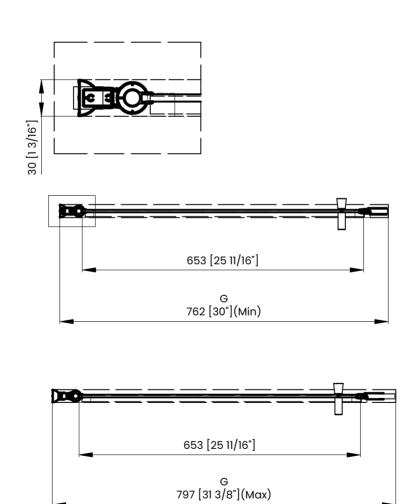

## **DIMENSIONS**

|   | Measurements                                                    |
|---|-----------------------------------------------------------------|
| Α | Distance Between Handle Holes                                   |
| В | Handle Length                                                   |
| С | Distance Between Handle Holes To The Side                       |
| D | Distance Between Handle Holes To The Bottom                     |
| F | Door Opening                                                    |
| G | Min/Max Shower Door Width<br>Max Out Of Plumb Adjustment:1 3/8" |
| н | Shower Door Height                                              |
| J | Walk Through Opening Height                                     |

Measurements provided are in mm and inches.