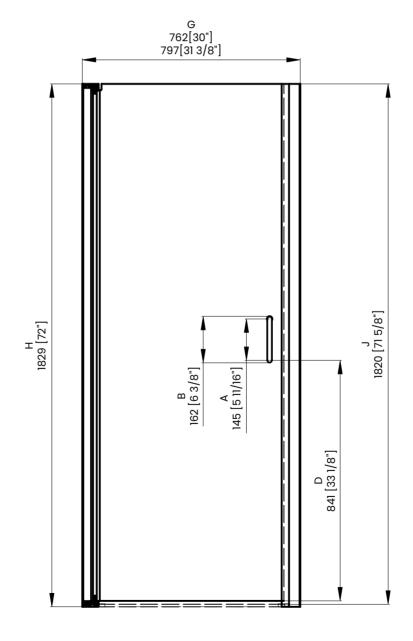

## **DIMENSIONS**

|   | Measurements                                                    |
|---|-----------------------------------------------------------------|
| A | Distance Between Handle Holes                                   |
| В | Handle Length                                                   |
| С | Distance Between Handle Holes To The Side                       |
| D | Distance Between Handle Holes To The Bottom                     |
| F | Door Opening                                                    |
| G | Min/Max Shower Door Width<br>Max Out Of Plumb Adjustment:1 3/8" |
| н | Shower Door Height                                              |
| J | Walk Through Opening Height                                     |

Measurements provided are in mm and inches.