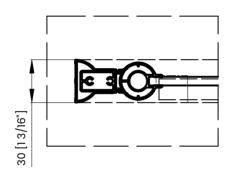

## DIMENSIONS

|   | Measurements                                                     |
|---|------------------------------------------------------------------|
| Α | Distance Between Handle Holes                                    |
| В | Handle Length                                                    |
| с | Distance Between Handle Holes To The Side                        |
| D | Distance Between Handle Holes To The Bottom                      |
| F | Door Opening                                                     |
| G | Min/Max Shower Door Width<br>Max Out Of Plumb Adjustment: 1 3/8" |
| н | Shower Door Height                                               |
| J | Walk Through Opening Height                                      |

Measurements provided are in mm and inches.