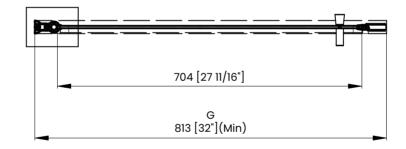

## DIMENSIONS

|   | Measurements                                                     |
|---|------------------------------------------------------------------|
| Α | Distance Between Handle Holes                                    |
| В | Handle Length                                                    |
| с | Distance Between Handle Holes To The Side                        |
| D | Distance Between Handle Holes To The Bottom                      |
| F | Door Opening                                                     |
| G | Min/Max Shower Door Width<br>Max Out Of Plumb Adjustment: 1 3/8" |
| н | Shower Door Height                                               |
| J | Walk Through Opening Height                                      |

Measurements provided are in mm and inches.