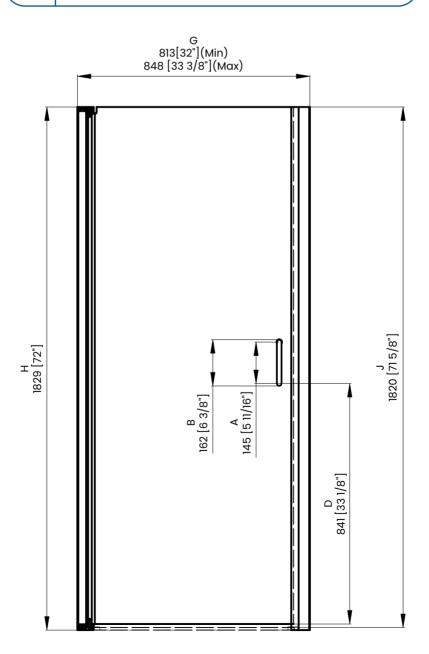

## DIMENSIONS

|   | Measurements                                                     |
|---|------------------------------------------------------------------|
| А | Distance Between Handle Holes                                    |
| в | Handle Length                                                    |
| с | Distance Between Handle Holes To The Side                        |
| D | Distance Between Handle Holes To The Bottom                      |
| F | Door Opening                                                     |
| G | Min/Max Shower Door Width<br>Max Out Of Plumb Adjustment: 1 3/8" |
| н | Shower Door Height                                               |
| J | Walk Through Opening Height                                      |

## Measurements provided are in mm and inches.