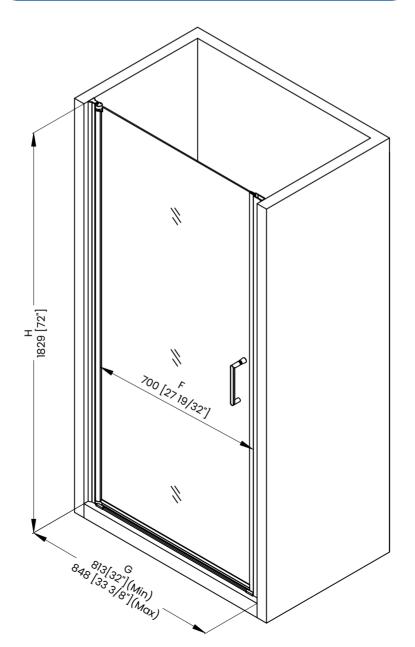

## DIMENSIONS

|   | Measurements                                                     |
|---|------------------------------------------------------------------|
| Α | Distance Between Handle Holes                                    |
| в | Handle Length                                                    |
| с | Distance Between Handle Holes To The Side                        |
| D | Distance Between Handle Holes To The Bottom                      |
| F | Door Opening                                                     |
| G | Min/Max Shower Door Width<br>Max Out Of Plumb Adjustment: 1 3/8" |
| н | Shower Door Height                                               |
| C | Walk Through Opening Height                                      |

Measurements provided are in mm and inches.