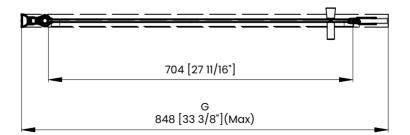

## DIMENSIONS

|   | Measurements                                                     |
|---|------------------------------------------------------------------|
| Α | Distance Between Handle Holes                                    |
| в | Handle Length                                                    |
| с | Distance Between Handle Holes To The Side                        |
| D | Distance Between Handle Holes To The Bottom                      |
| F | Door Opening                                                     |
| G | Min/Max Shower Door Width<br>Max Out Of Plumb Adjustment: 1 3/8" |
| н | Shower Door Height                                               |
| C | Walk Through Opening Height                                      |

Measurements provided are in mm and inches.

## DIMENSIONS

|   | Measurements                                                     |
|---|------------------------------------------------------------------|
| А | Distance Between Handle Holes                                    |
| в | Handle Length                                                    |
| с | Distance Between Handle Holes To The Side                        |
| D | Distance Between Handle Holes To The Bottom                      |
| F | Door Opening                                                     |
| G | Min/Max Shower Door Width<br>Max Out Of Plumb Adjustment: 1 3/8" |
| н | Shower Door Height                                               |
| J | Walk Through Opening Height                                      |

## Measurements provided are in mm and inches.

## DIMENSIONS

|   | Measurements                                                     |
|---|------------------------------------------------------------------|
| Α | Distance Between Handle Holes                                    |
| В | Handle Length                                                    |
| с | Distance Between Handle Holes To The Side                        |
| D | Distance Between Handle Holes To The Bottom                      |
| F | Door Opening                                                     |
| G | Min/Max Shower Door Width<br>Max Out Of Plumb Adjustment: 1 3/8" |
| н | Shower Door Height                                               |
| J | Walk Through Opening Height                                      |