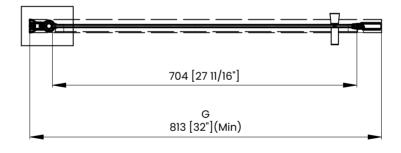

## **DIMENSIONS**

|   | Measurements                                                     |
|---|------------------------------------------------------------------|
| A | Distance Between Handle Holes                                    |
| В | Handle Length                                                    |
| С | Distance Between Handle Holes To The Side                        |
| D | Distance Between Handle Holes To The Bottom                      |
| F | Door Opening                                                     |
| G | Min/Max Shower Door Width<br>Max Out Of Plumb Adjustment: 1 3/8" |
| н | Shower Door Height                                               |
| J | Walk Through Opening Height                                      |

Measurements provided are in mm and inches.