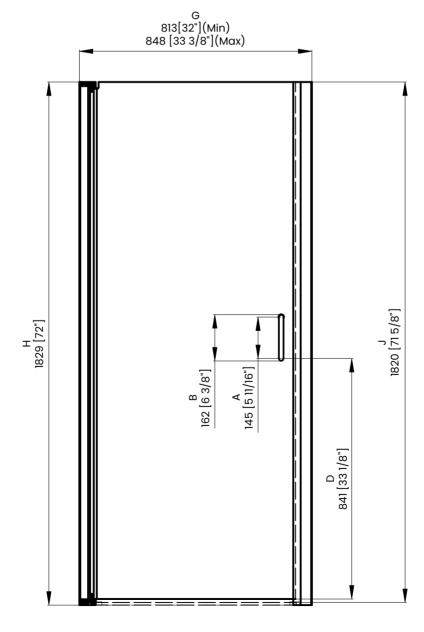

## **DIMENSIONS**

|   | Measurements                                                     |
|---|------------------------------------------------------------------|
| A | Distance Between Handle Holes                                    |
| В | Handle Length                                                    |
| С | Distance Between Handle Holes To The Side                        |
| D | Distance Between Handle Holes To The Bottom                      |
| F | Door Opening                                                     |
| G | Min/Max Shower Door Width<br>Max Out Of Plumb Adjustment: 1 3/8" |
| н | Shower Door Height                                               |
| J | Walk Through Opening Height                                      |

Measurements provided are in mm and inches.