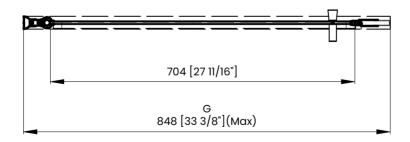

## **DIMENSIONS**

|   | Measurements                                                     |
|---|------------------------------------------------------------------|
| A | Distance Between Handle Holes                                    |
| В | Handle Length                                                    |
| С | Distance Between Handle Holes To The Side                        |
| D | Distance Between Handle Holes To The Bottom                      |
| F | Door Opening                                                     |
| G | Min/Max Shower Door Width<br>Max Out Of Plumb Adjustment: 1 3/8" |
| н | Shower Door Height                                               |
| J | Walk Through Opening Height                                      |

Measurements provided are in mm and inches.