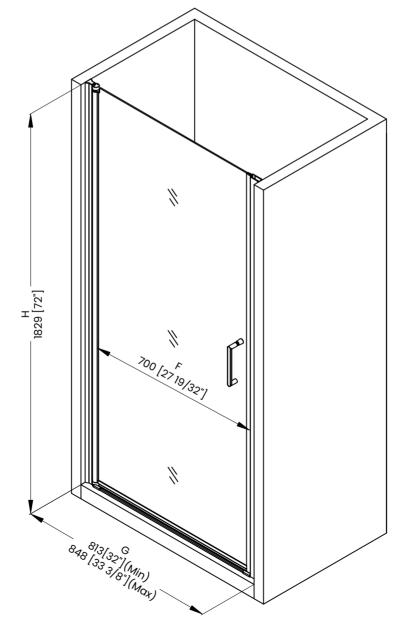

## **DIMENSIONS**

|   | Measurements                                                     |
|---|------------------------------------------------------------------|
| A | Distance Between Handle Holes                                    |
| В | Handle Length                                                    |
| С | Distance Between Handle Holes To The Side                        |
| D | Distance Between Handle Holes To The Bottom                      |
| F | Door Opening                                                     |
| G | Min/Max Shower Door Width<br>Max Out Of Plumb Adjustment: 1 3/8" |
| н | Shower Door Height                                               |
| J | Walk Through Opening Height                                      |

Measurements provided are in mm and inches.