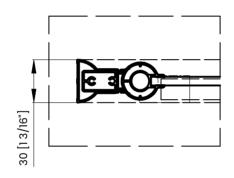

## **DIMENSIONS**

|   | Measurements                                                     |
|---|------------------------------------------------------------------|
| A | Distance Between Handle Holes                                    |
| В | Handle Length                                                    |
| С | Distance Between Handle Holes To The Side                        |
| D | Distance Between Handle Holes To The Bottom                      |
| F | Door Opening                                                     |
| G | Min/Max Shower Door Width<br>Max Out Of Plumb Adjustment: 1 3/8" |
| н | Shower Door Height                                               |
| J | Walk Through Opening Height                                      |

Measurements provided are in mm and inches.