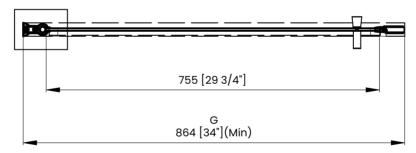

## **DIMENSIONS**

|   | Measurements                                                     |
|---|------------------------------------------------------------------|
| A | Distance Between Handle Holes                                    |
| В | Handle Length                                                    |
| С | Distance Between Handle Holes To The Side                        |
| D | Distance Between Handle Holes To The Bottom                      |
| F | Door Opening                                                     |
| G | Min/Max Shower Door Width<br>Max Out Of Plumb Adjustment: 1 3/8" |
| н | Shower Door Height                                               |
| J | Walk Through Opening Height                                      |

Measurements provided are in mm and inches.