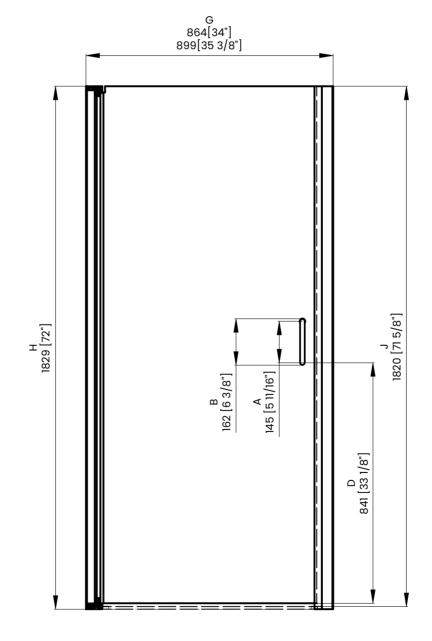

## **DIMENSIONS**

|   | Measurements                                                     |
|---|------------------------------------------------------------------|
| A | Distance Between Handle Holes                                    |
| В | Handle Length                                                    |
| С | Distance Between Handle Holes To The Side                        |
| D | Distance Between Handle Holes To The Bottom                      |
| F | Door Opening                                                     |
| G | Min/Max Shower Door Width<br>Max Out Of Plumb Adjustment: 1 3/8" |
| н | Shower Door Height                                               |
| J | Walk Through Opening Height                                      |

Measurements provided are in mm and inches.