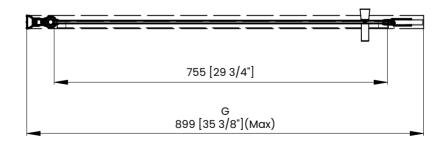

## **DIMENSIONS**

|   | Measurements                                                     |
|---|------------------------------------------------------------------|
| A | Distance Between Handle Holes                                    |
| В | Handle Length                                                    |
| С | Distance Between Handle Holes To The Side                        |
| D | Distance Between Handle Holes To The Bottom                      |
| F | Door Opening                                                     |
| G | Min/Max Shower Door Width<br>Max Out Of Plumb Adjustment: 1 3/8" |
| н | Shower Door Height                                               |
| J | Walk Through Opening Height                                      |

Measurements provided are in mm and inches.