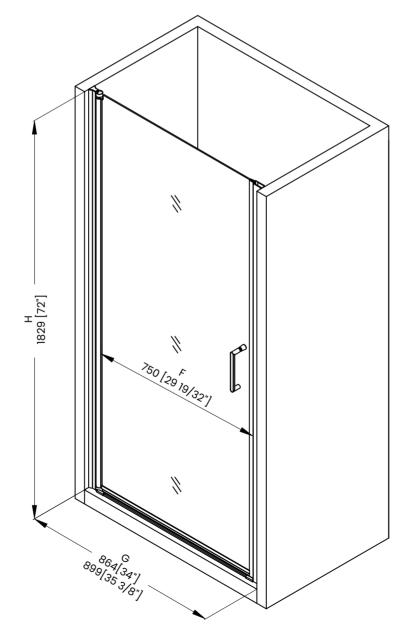

## **DIMENSIONS**

|   | Measurements                                                     |
|---|------------------------------------------------------------------|
| Α | Distance Between Handle Holes                                    |
| В | Handle Length                                                    |
| С | Distance Between Handle Holes To The Side                        |
| D | Distance Between Handle Holes To The Bottom                      |
| F | Door Opening                                                     |
| G | Min/Max Shower Door Width<br>Max Out Of Plumb Adjustment: 1 3/8" |
| н | Shower Door Height                                               |
| J | Walk Through Opening Height                                      |

Measurements provided are in mm and inches.