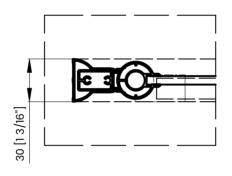

## **DIMENSIONS**

|   | Measurements                                                     |
|---|------------------------------------------------------------------|
| A | Distance Between Handle Holes                                    |
| В | Handle Length                                                    |
| С | Distance Between Handle Holes To The Side                        |
| D | Distance Between Handle Holes To The Bottom                      |
| F | Door Opening                                                     |
| G | Min/Max Shower Door Width<br>Max Out Of Plumb Adjustment: 1 3/8" |
| н | Shower Door Height                                               |
| J | Walk Through Opening Height                                      |

Measurements provided are in mm and inches.