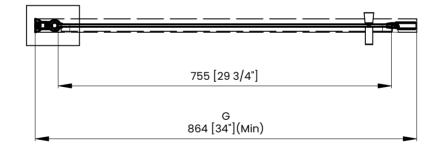

## DIMENSIONS

|   | Measurements                                                     |
|---|------------------------------------------------------------------|
| Α | Distance Between Handle Holes                                    |
| В | Handle Length                                                    |
| с | Distance Between Handle Holes To The Side                        |
| D | Distance Between Handle Holes To The Bottom                      |
| F | Door Opening                                                     |
| G | Min/Max Shower Door Width<br>Max Out Of Plumb Adjustment: 1 3/8" |
| н | Shower Door Height                                               |
| C | Walk Through Opening Height                                      |

Measurements provided are in mm and inches.

| Measurements |                                                                  |  |
|--------------|------------------------------------------------------------------|--|
| Α            | Distance Between Handle Holes                                    |  |
| В            | Handle Length                                                    |  |
| с            | Distance Between Handle Holes To The Side                        |  |
| D            | Distance Between Handle Holes To The Bottom                      |  |
| F            | Door Opening                                                     |  |
| G            | Min/Max Shower Door Width<br>Max Out Of Plumb Adjustment: 1 3/8" |  |
| н            | Shower Door Height                                               |  |
| J            | Walk Through Opening Height                                      |  |

## DIMENSIONS

| Measurements |                                                                  |  |
|--------------|------------------------------------------------------------------|--|
| Α            | Distance Between Handle Holes                                    |  |
| в            | Handle Length                                                    |  |
| с            | Distance Between Handle Holes To The Side                        |  |
| D            | Distance Between Handle Holes To The Bottom                      |  |
| F            | Door Opening                                                     |  |
| C            | Min/Max Shower Door Width<br>Max Out Of Plumb Adjustment: 1 3/8" |  |
| н            | Shower Door Height                                               |  |
| J            | Walk Through Opening Height                                      |  |