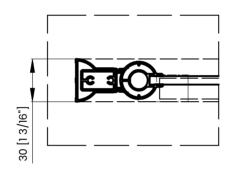

## DIMENSIONS

|   | Measurements                                                     |
|---|------------------------------------------------------------------|
| Α | Distance Between Handle Holes                                    |
| В | Handle Length                                                    |
| с | Distance Between Handle Holes To The Side                        |
| D | Distance Between Handle Holes To The Bottom                      |
| F | Door Opening                                                     |
| G | Min/Max Shower Door Width<br>Max Out Of Plumb Adjustment: 1 3/8" |
| н | Shower Door Height                                               |
| C | Walk Through Opening Height                                      |

Measurements provided are in mm and inches.

| Measurements |                                                                  |  |
|--------------|------------------------------------------------------------------|--|
| Α            | Distance Between Handle Holes                                    |  |
| В            | Handle Length                                                    |  |
| с            | Distance Between Handle Holes To The Side                        |  |
| D            | Distance Between Handle Holes To The Bottom                      |  |
| F            | Door Opening                                                     |  |
| G            | Min/Max Shower Door Width<br>Max Out Of Plumb Adjustment: 1 3/8" |  |
| н            | Shower Door Height                                               |  |
| J            | Walk Through Opening Height                                      |  |

## DIMENSIONS

| Measurements |                                                                  |  |
|--------------|------------------------------------------------------------------|--|
| Α            | Distance Between Handle Holes                                    |  |
| в            | Handle Length                                                    |  |
| с            | Distance Between Handle Holes To The Side                        |  |
| D            | Distance Between Handle Holes To The Bottom                      |  |
| F            | Door Opening                                                     |  |
| C            | Min/Max Shower Door Width<br>Max Out Of Plumb Adjustment: 1 3/8" |  |
| н            | Shower Door Height                                               |  |
| J            | Walk Through Opening Height                                      |  |