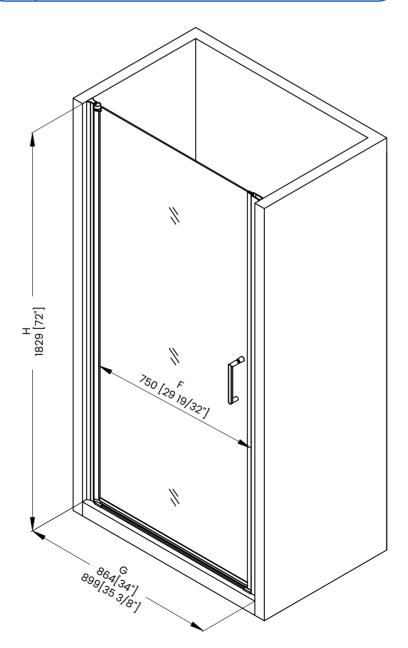

## DIMENSIONS

|   | Measurements                                                     |
|---|------------------------------------------------------------------|
| Α | Distance Between Handle Holes                                    |
| В | Handle Length                                                    |
| с | Distance Between Handle Holes To The Side                        |
| D | Distance Between Handle Holes To The Bottom                      |
| F | Door Opening                                                     |
| G | Min/Max Shower Door Width<br>Max Out Of Plumb Adjustment: 1 3/8" |
| н | Shower Door Height                                               |
| C | Walk Through Opening Height                                      |

Measurements provided are in mm and inches.

| Measurements |                                                                  |  |
|--------------|------------------------------------------------------------------|--|
| Α            | Distance Between Handle Holes                                    |  |
| В            | Handle Length                                                    |  |
| с            | Distance Between Handle Holes To The Side                        |  |
| D            | Distance Between Handle Holes To The Bottom                      |  |
| F            | Door Opening                                                     |  |
| G            | Min/Max Shower Door Width<br>Max Out Of Plumb Adjustment: 1 3/8" |  |
| н            | Shower Door Height                                               |  |
| J            | Walk Through Opening Height                                      |  |

## DIMENSIONS

| Measurements |                                                                  |  |
|--------------|------------------------------------------------------------------|--|
| Α            | Distance Between Handle Holes                                    |  |
| в            | Handle Length                                                    |  |
| с            | Distance Between Handle Holes To The Side                        |  |
| D            | Distance Between Handle Holes To The Bottom                      |  |
| F            | Door Opening                                                     |  |
| C            | Min/Max Shower Door Width<br>Max Out Of Plumb Adjustment: 1 3/8" |  |
| н            | Shower Door Height                                               |  |
| J            | Walk Through Opening Height                                      |  |