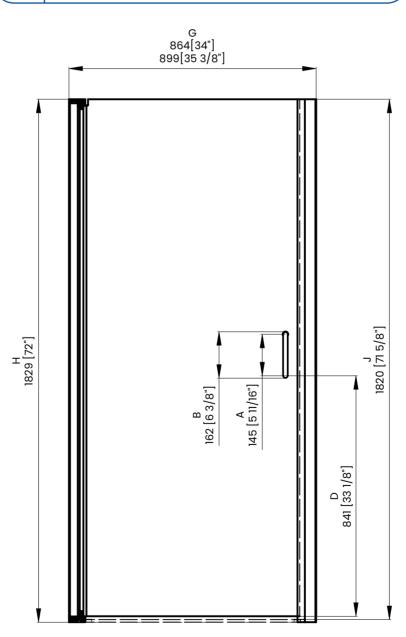

## DIMENSIONS

|   | Measurements                                                     |
|---|------------------------------------------------------------------|
| Α | Distance Between Handle Holes                                    |
| В | Handle Length                                                    |
| с | Distance Between Handle Holes To The Side                        |
| D | Distance Between Handle Holes To The Bottom                      |
| F | Door Opening                                                     |
| G | Min/Max Shower Door Width<br>Max Out Of Plumb Adjustment: 1 3/8" |
| н | Shower Door Height                                               |
| C | Walk Through Opening Height                                      |

Measurements provided are in mm and inches.

| Measurements |                                                                  |  |
|--------------|------------------------------------------------------------------|--|
| Α            | Distance Between Handle Holes                                    |  |
| В            | Handle Length                                                    |  |
| с            | Distance Between Handle Holes To The Side                        |  |
| D            | Distance Between Handle Holes To The Bottom                      |  |
| F            | Door Opening                                                     |  |
| G            | Min/Max Shower Door Width<br>Max Out Of Plumb Adjustment: 1 3/8" |  |
| н            | Shower Door Height                                               |  |
| J            | Walk Through Opening Height                                      |  |

## DIMENSIONS

| Measurements |                                                                  |  |
|--------------|------------------------------------------------------------------|--|
| Α            | Distance Between Handle Holes                                    |  |
| в            | Handle Length                                                    |  |
| с            | Distance Between Handle Holes To The Side                        |  |
| D            | Distance Between Handle Holes To The Bottom                      |  |
| F            | Door Opening                                                     |  |
| C            | Min/Max Shower Door Width<br>Max Out Of Plumb Adjustment: 1 3/8" |  |
| н            | Shower Door Height                                               |  |
| J            | Walk Through Opening Height                                      |  |