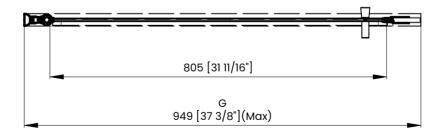

## DIMENSIONS

| Measurements |                                                                  |  |
|--------------|------------------------------------------------------------------|--|
| Α            | Distance Between Handle Holes                                    |  |
| В            | Handle Length                                                    |  |
| с            | Distance Between Handle Holes To The Side                        |  |
| D            | Distance Between Handle Holes To The Bottom                      |  |
| F            | Door Opening                                                     |  |
| G            | Min/Max Shower Door Width<br>Max Out Of Plumb Adjustment: 1 3/8" |  |
| н            | Shower Door Height                                               |  |
| J            | Walk Through Opening Height                                      |  |

## Measurements provided are in mm and inches.