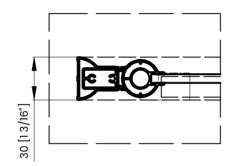

## DIMENSIONS

|   | Measurements                                                     |
|---|------------------------------------------------------------------|
| Α | Distance Between Handle Holes                                    |
| в | Handle Length                                                    |
| с | Distance Between Handle Holes To The Side                        |
| D | Distance Between Handle Holes To The Bottom                      |
| F | Door Opening                                                     |
| C | Min/Max Shower Door Width<br>Max Out Of Plumb Adjustment: 1 3/8" |
| н | Shower Door Height                                               |
| J | Walk Through Opening Height                                      |

Measurements provided are in mm and inches.