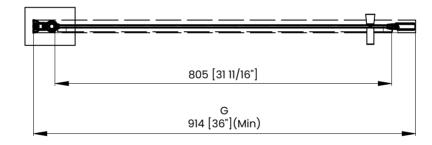

## DIMENSIONS

|   | Measurements                                                     |
|---|------------------------------------------------------------------|
| Α | Distance Between Handle Holes                                    |
| в | Handle Length                                                    |
| с | Distance Between Handle Holes To The Side                        |
| D | Distance Between Handle Holes To The Bottom                      |
| F | Door Opening                                                     |
| C | Min/Max Shower Door Width<br>Max Out Of Plumb Adjustment: 1 3/8" |
| н | Shower Door Height                                               |
| J | Walk Through Opening Height                                      |

Measurements provided are in mm and inches.