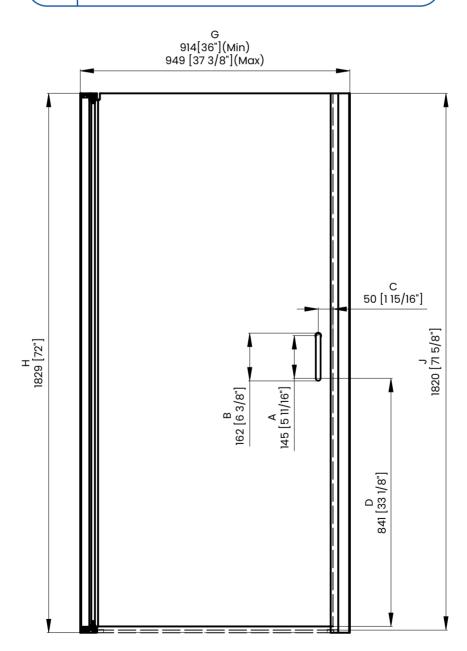

## DIMENSIONS

| Measurements |                                                                  |  |
|--------------|------------------------------------------------------------------|--|
| Α            | Distance Between Handle Holes                                    |  |
| В            | Handle Length                                                    |  |
| с            | Distance Between Handle Holes To The Side                        |  |
| D            | Distance Between Handle Holes To The Bottom                      |  |
| F            | Door Opening                                                     |  |
| G            | Min/Max Shower Door Width<br>Max Out Of Plumb Adjustment: 1 3/8" |  |
| н            | Shower Door Height                                               |  |
| J            | Walk Through Opening Height                                      |  |

## Measurements provided are in mm and inches.