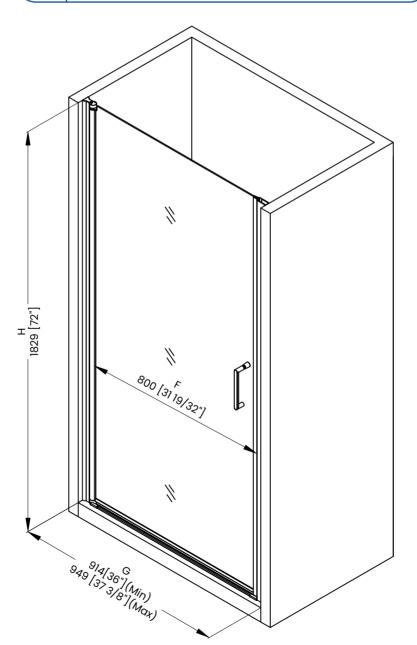

## DIMENSIONS

|   | Measurements                                                     |
|---|------------------------------------------------------------------|
| Α | Distance Between Handle Holes                                    |
| в | Handle Length                                                    |
| с | Distance Between Handle Holes To The Side                        |
| D | Distance Between Handle Holes To The Bottom                      |
| F | Door Opening                                                     |
| C | Min/Max Shower Door Width<br>Max Out Of Plumb Adjustment: 1 3/8" |
| н | Shower Door Height                                               |
| C | Walk Through Opening Height                                      |

Measurements provided are in mm and inches.