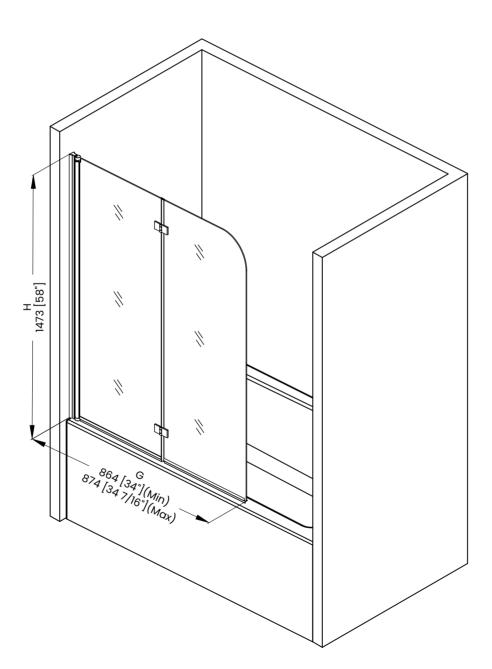

|   | Measurements                                                    |
|---|-----------------------------------------------------------------|
| G | Min/Max Shower Door Width<br>Max Out Of Plumb Adjustment: 7/16" |
| н | Shower Door Height                                              |
| C | Walk Through Opening Height                                     |

Measurements provided are in mm and inches.

|   | Measurements                                                    |
|---|-----------------------------------------------------------------|
| G | Min/Max Shower Door Width<br>Max Out Of Plumb Adjustment: 7/16" |
| н | Shower Door Height                                              |
| C | Walk Through Opening Height                                     |

Measurements provided are in mm and inches.

DIMENSIONS

|   | Measurements                                                    |
|---|-----------------------------------------------------------------|
| G | Min/Max Shower Door Width<br>Max Out Of Plumb Adjustment: 7/16" |
| н | Shower Door Height                                              |
| J | Walk Through Opening Height                                     |

Measurements provided are in mm and inches.