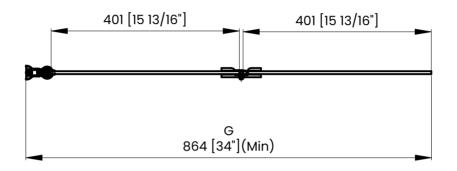

|   | Measurements                                                    |
|---|-----------------------------------------------------------------|
| G | Min/Max Shower Door Width<br>Max Out Of Plumb Adjustment: 7/16" |
| н | Shower Door Height                                              |
| C | Walk Through Opening Height                                     |

Measurements provided are in mm and inches.

|   | Measurements                                                    |
|---|-----------------------------------------------------------------|
| G | Min/Max Shower Door Width<br>Max Out Of Plumb Adjustment: 7/16" |
| н | Shower Door Height                                              |
| C | Walk Through Opening Height                                     |

Measurements provided are in mm and inches.

DIMENSIONS

|   | Measurements                                                    |
|---|-----------------------------------------------------------------|
| G | Min/Max Shower Door Width<br>Max Out Of Plumb Adjustment: 7/16" |
| н | Shower Door Height                                              |
| J | Walk Through Opening Height                                     |

Measurements provided are in mm and inches.