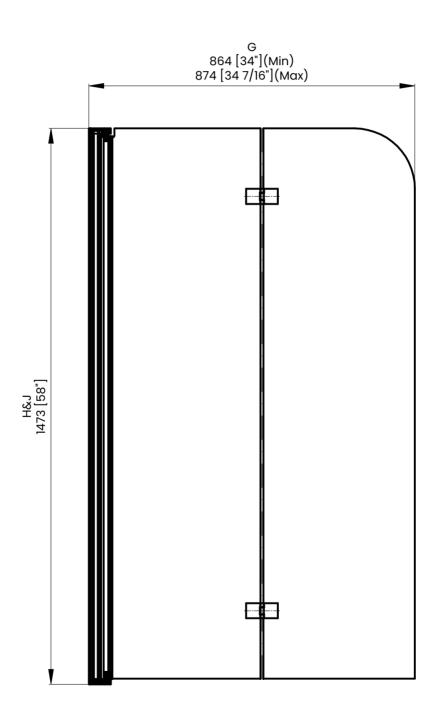

|   | Measurements                                                    |
|---|-----------------------------------------------------------------|
| G | Min/Max Shower Door Width<br>Max Out Of Plumb Adjustment: 7/16" |
| н | Shower Door Height                                              |
| C | Walk Through Opening Height                                     |

Measurements provided are in mm and inches.

|   | Measurements                                                    |
|---|-----------------------------------------------------------------|
| G | Min/Max Shower Door Width<br>Max Out Of Plumb Adjustment: 7/16" |
| н | Shower Door Height                                              |
| C | Walk Through Opening Height                                     |

Measurements provided are in mm and inches.

DIMENSIONS

|   | Measurements                                                    |
|---|-----------------------------------------------------------------|
| G | Min/Max Shower Door Width<br>Max Out Of Plumb Adjustment: 7/16" |
| н | Shower Door Height                                              |
| J | Walk Through Opening Height                                     |

Measurements provided are in mm and inches.