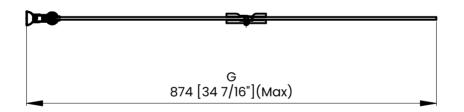

|   | Measurements                                                    |
|---|-----------------------------------------------------------------|
| G | Min/Max Shower Door Width<br>Max Out Of Plumb Adjustment: 7/16" |
| н | Shower Door Height                                              |
| C | Walk Through Opening Height                                     |

Measurements provided are in mm and inches.

|   | Measurements                                                    |
|---|-----------------------------------------------------------------|
| G | Min/Max Shower Door Width<br>Max Out Of Plumb Adjustment: 7/16" |
| н | Shower Door Height                                              |
| C | Walk Through Opening Height                                     |

Measurements provided are in mm and inches.

DIMENSIONS

|   | Measurements                                                    |
|---|-----------------------------------------------------------------|
| G | Min/Max Shower Door Width<br>Max Out Of Plumb Adjustment: 7/16" |
| н | Shower Door Height                                              |
| J | Walk Through Opening Height                                     |

Measurements provided are in mm and inches.