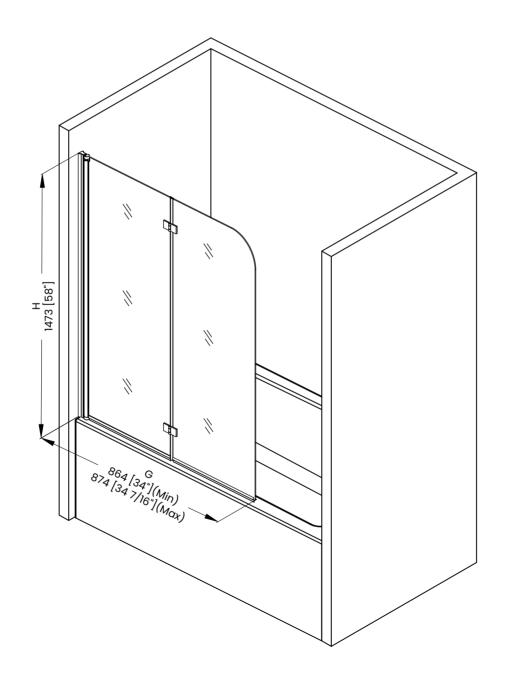

|   | Measurements                                                    |
|---|-----------------------------------------------------------------|
| G | Min/Max Shower Door Width<br>Max Out Of Plumb Adjustment: 7/16" |
| н | Shower Door Height                                              |
| J | Walk Through Opening Height                                     |

Measurements provided are in mm and inches.

|   | Measurements                                                    |
|---|-----------------------------------------------------------------|
| G | Min/Max Shower Door Width<br>Max Out Of Plumb Adjustment: 7/16" |
| н | Shower Door Height                                              |
| J | Walk Through Opening Height                                     |