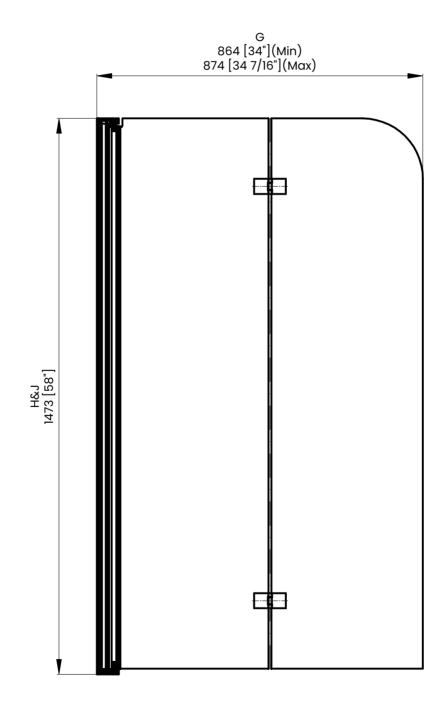

|   | Measurements                                                    |
|---|-----------------------------------------------------------------|
| G | Min/Max Shower Door Width<br>Max Out Of Plumb Adjustment: 7/16" |
| н | Shower Door Height                                              |
| J | Walk Through Opening Height                                     |

Measurements provided are in mm and inches.

|   | Measurements                                                    |
|---|-----------------------------------------------------------------|
| G | Min/Max Shower Door Width<br>Max Out Of Plumb Adjustment: 7/16" |
| н | Shower Door Height                                              |
| J | Walk Through Opening Height                                     |