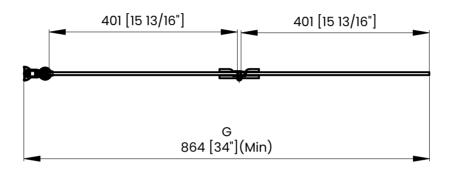

Measurements provided are in mm and inches.

|   | Measurements                                                    |
|---|-----------------------------------------------------------------|
| G | Min/Max Shower Door Width<br>Max Out Of Plumb Adjustment: 7/16" |
| н | Shower Door Height                                              |
| J | Walk Through Opening Height                                     |

Measurements provided are in mm and inches.