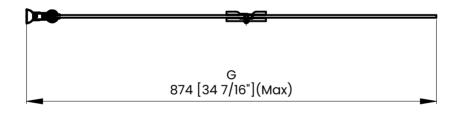

Measurements provided are in mm and inches.

|   | Measurements                                                    |
|---|-----------------------------------------------------------------|
| G | Min/Max Shower Door Width<br>Max Out Of Plumb Adjustment: 7/16" |
| н | Shower Door Height                                              |
| J | Walk Through Opening Height                                     |

Measurements provided are in mm and inches.