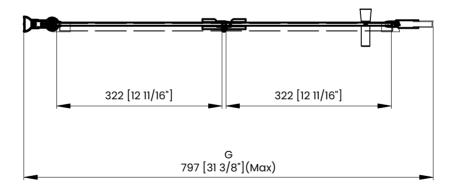

## DIMENSIONS

|   | Measurements                                                     |
|---|------------------------------------------------------------------|
| Α | Distance Between Handle Holes                                    |
| в | Handle Length                                                    |
| С | Distance Between Handle Holes To The Side                        |
| D | Distance Between Handle Holes To The Bottom                      |
| F | Door Opening                                                     |
| G | Min/Max Shower Door Width<br>Max Out Of Plumb Adjustment: 1 3/8" |
| н | Shower Door Height                                               |
| J | Walk Through Opening Height                                      |

Measurements provided are in mm and inches.