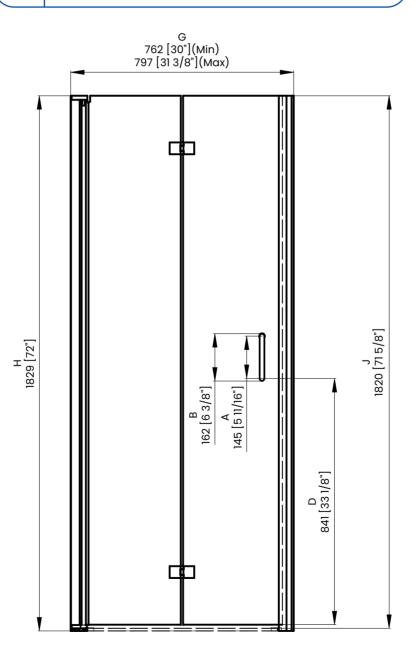

## DIMENSIONS

|   | Measurements                                                     |
|---|------------------------------------------------------------------|
| Α | Distance Between Handle Holes                                    |
| в | Handle Length                                                    |
| с | Distance Between Handle Holes To The Side                        |
| D | Distance Between Handle Holes To The Bottom                      |
| F | Door Opening                                                     |
| G | Min/Max Shower Door Width<br>Max Out Of Plumb Adjustment: 1 3/8" |
| н | Shower Door Height                                               |
| C | Walk Through Opening Height                                      |

Measurements provided are in mm and inches.