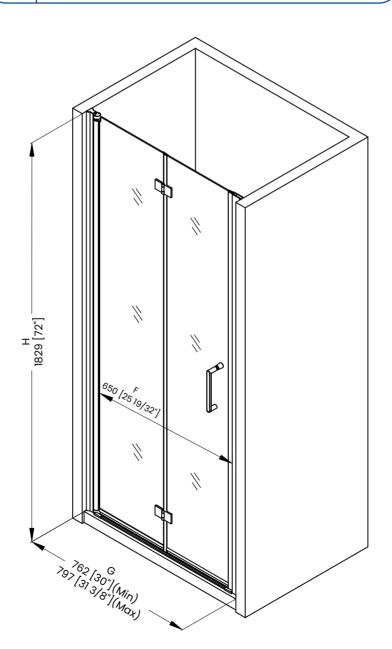

## DIMENSIONS

|   | Measurements                                                     |
|---|------------------------------------------------------------------|
| Α | Distance Between Handle Holes                                    |
| В | Handle Length                                                    |
| с | Distance Between Handle Holes To The Side                        |
| D | Distance Between Handle Holes To The Bottom                      |
| F | Door Opening                                                     |
| G | Min/Max Shower Door Width<br>Max Out Of Plumb Adjustment: 1 3/8" |
| н | Shower Door Height                                               |
| J | Walk Through Opening Height                                      |

Measurements provided are in mm and inches.