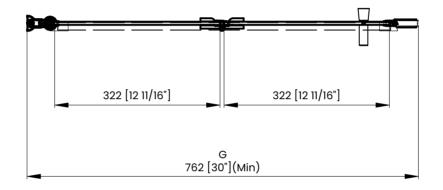

## DIMENSIONS

|   | Measurements                                                     |
|---|------------------------------------------------------------------|
| Α | Distance Between Handle Holes                                    |
| в | Handle Length                                                    |
| С | Distance Between Handle Holes To The Side                        |
| D | Distance Between Handle Holes To The Bottom                      |
| F | Door Opening                                                     |
| G | Min/Max Shower Door Width<br>Max Out Of Plumb Adjustment: 1 3/8" |
| н | Shower Door Height                                               |
| J | Walk Through Opening Height                                      |

Measurements provided are in mm and inches.