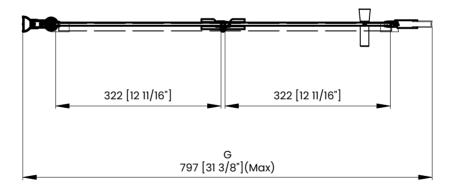

## DIMENSIONS

| Measurements |                                                                  |  |
|--------------|------------------------------------------------------------------|--|
| Α            | Distance Between Handle Holes                                    |  |
| в            | Handle Length                                                    |  |
| с            | Distance Between Handle Holes To The Side                        |  |
| D            | Distance Between Handle Holes To The Bottom                      |  |
| F            | Door Opening                                                     |  |
| C            | Min/Max Shower Door Width<br>Max Out Of Plumb Adjustment: 1 3/8" |  |
| н            | Shower Door Height                                               |  |
| J            | Walk Through Opening Height                                      |  |

Measurements provided are in mm and inches.