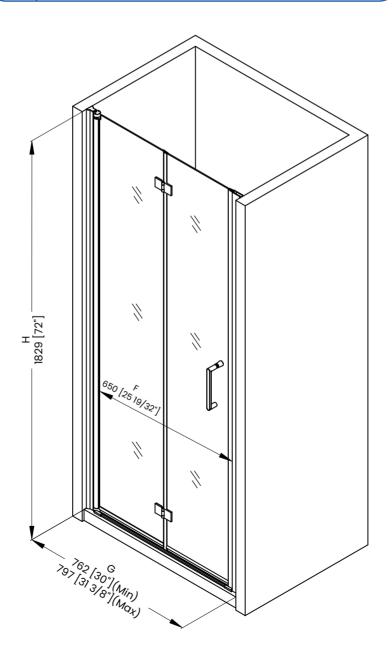

## DIMENSIONS

| Measurements |                                                                  |  |
|--------------|------------------------------------------------------------------|--|
| Α            | Distance Between Handle Holes                                    |  |
| В            | Handle Length                                                    |  |
| с            | Distance Between Handle Holes To The Side                        |  |
| D            | Distance Between Handle Holes To The Bottom                      |  |
| F            | Door Opening                                                     |  |
| G            | Min/Max Shower Door Width<br>Max Out Of Plumb Adjustment: 1 3/8" |  |
| н            | Shower Door Height                                               |  |
| J            | Walk Through Opening Height                                      |  |

Measurements provided are in mm and inches.