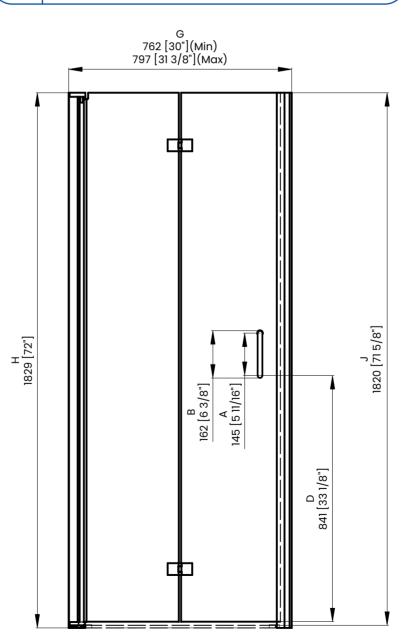

## DIMENSIONS

| Measurements |                                                                  |  |
|--------------|------------------------------------------------------------------|--|
| Α            | Distance Between Handle Holes                                    |  |
| В            | Handle Length                                                    |  |
| с            | Distance Between Handle Holes To The Side                        |  |
| D            | Distance Between Handle Holes To The Bottom                      |  |
| F            | Door Opening                                                     |  |
| G            | Min/Max Shower Door Width<br>Max Out Of Plumb Adjustment: 1 3/8" |  |
| н            | Shower Door Height                                               |  |
| J            | Walk Through Opening Height                                      |  |

Measurements provided are in mm and inches.