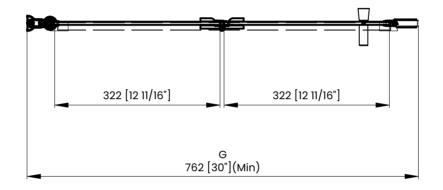

## DIMENSIONS

| Measurements |                                                                  |  |
|--------------|------------------------------------------------------------------|--|
| Α            | Distance Between Handle Holes                                    |  |
| в            | Handle Length                                                    |  |
| с            | Distance Between Handle Holes To The Side                        |  |
| D            | Distance Between Handle Holes To The Bottom                      |  |
| F            | Door Opening                                                     |  |
| C            | Min/Max Shower Door Width<br>Max Out Of Plumb Adjustment: 1 3/8" |  |
| н            | Shower Door Height                                               |  |
| J            | Walk Through Opening Height                                      |  |

Measurements provided are in mm and inches.