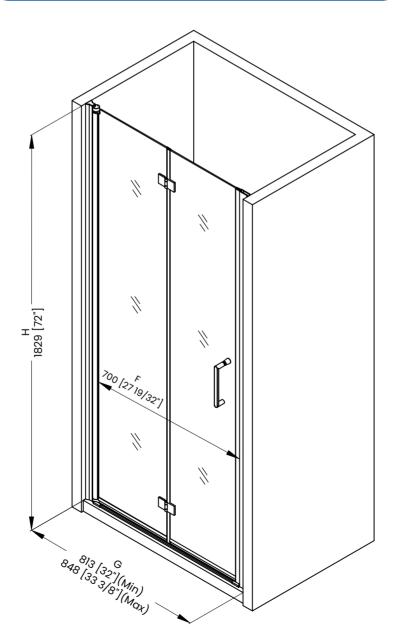

## DIMENSIONS

|   | Measurements                                                     |
|---|------------------------------------------------------------------|
| Α | Distance Between Handle Holes                                    |
| в | Handle Length                                                    |
| С | Distance Between Handle Holes To The Side                        |
| D | Distance Between Handle Holes To The Bottom                      |
| F | Door Opening                                                     |
| G | Min/Max Shower Door Width<br>Max Out Of Plumb Adjustment: 1 3/8" |
| н | Shower Door Height                                               |
| J | Walk Through Opening Height                                      |

Measurements provided are in mm and inches.