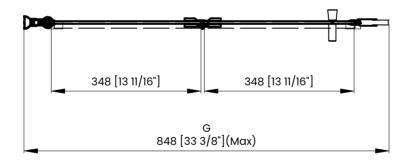

## DIMENSIONS

|   | Measurements                                                     |
|---|------------------------------------------------------------------|
| Α | Distance Between Handle Holes                                    |
| в | Handle Length                                                    |
| С | Distance Between Handle Holes To The Side                        |
| D | Distance Between Handle Holes To The Bottom                      |
| F | Door Opening                                                     |
| G | Min/Max Shower Door Width<br>Max Out Of Plumb Adjustment: 1 3/8" |
| н | Shower Door Height                                               |
| J | Walk Through Opening Height                                      |

Measurements provided are in mm and inches.