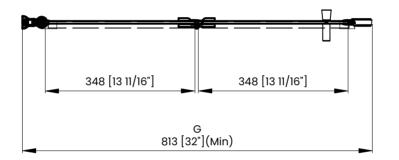

## DIMENSIONS

|   | Measurements                                                     |
|---|------------------------------------------------------------------|
| Α | Distance Between Handle Holes                                    |
| в | Handle Length                                                    |
| С | Distance Between Handle Holes To The Side                        |
| D | Distance Between Handle Holes To The Bottom                      |
| F | Door Opening                                                     |
| G | Min/Max Shower Door Width<br>Max Out Of Plumb Adjustment: 1 3/8" |
| н | Shower Door Height                                               |
| J | Walk Through Opening Height                                      |

Measurements provided are in mm and inches.