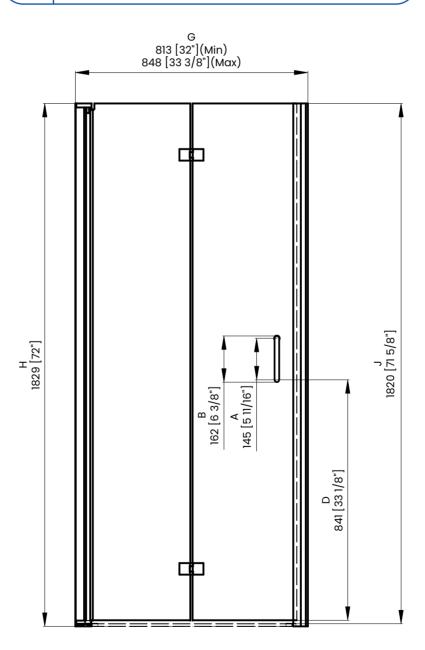

## DIMENSIONS

|   | Measurements                                                     |
|---|------------------------------------------------------------------|
| Α | Distance Between Handle Holes                                    |
| в | Handle Length                                                    |
| С | Distance Between Handle Holes To The Side                        |
| D | Distance Between Handle Holes To The Bottom                      |
| F | Door Opening                                                     |
| G | Min/Max Shower Door Width<br>Max Out Of Plumb Adjustment: 1 3/8" |
| н | Shower Door Height                                               |
| J | Walk Through Opening Height                                      |

Measurements provided are in mm and inches.