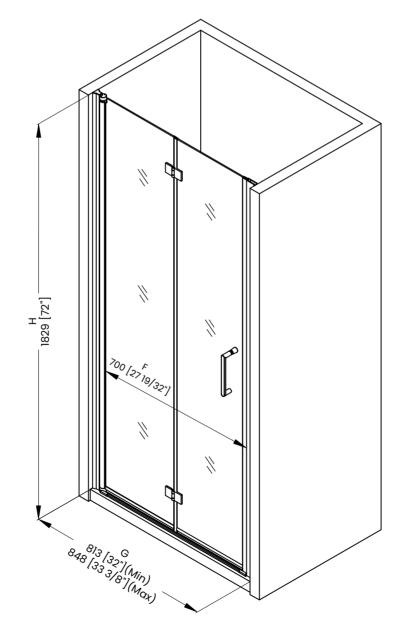

## **DIMENSIONS**

|   | Measurements                                                     |
|---|------------------------------------------------------------------|
| A | Distance Between Handle Holes                                    |
| В | Handle Length                                                    |
| С | Distance Between Handle Holes To The Side                        |
| D | Distance Between Handle Holes To The Bottom                      |
| F | Door Opening                                                     |
| G | Min/Max Shower Door Width<br>Max Out Of Plumb Adjustment: 1 3/8" |
| н | Shower Door Height                                               |
| J | Walk Through Opening Height                                      |

Measurements provided are in mm and inches.

|   | Measurements                                                     |
|---|------------------------------------------------------------------|
| A | Distance Between Handle Holes                                    |
| В | Handle Length                                                    |
| С | Distance Between Handle Holes To The Side                        |
| D | Distance Between Handle Holes To The Bottom                      |
| F | Door Opening                                                     |
| G | Min/Max Shower Door Width<br>Max Out Of Plumb Adjustment: 1 3/8" |
| н | Shower Door Height                                               |
| J | Walk Through Opening Height                                      |