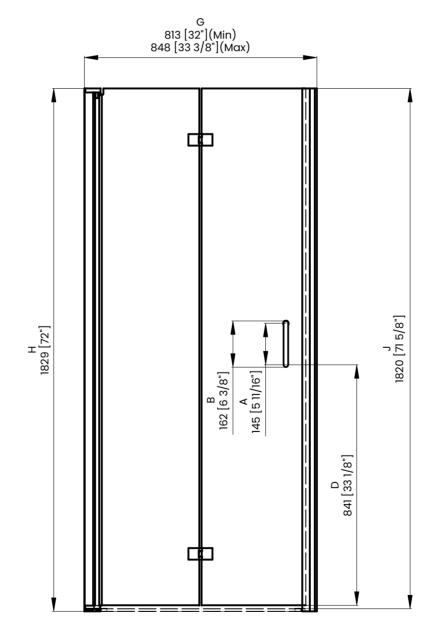

## **DIMENSIONS**

|   | Measurements                                                     |
|---|------------------------------------------------------------------|
| A | Distance Between Handle Holes                                    |
| В | Handle Length                                                    |
| С | Distance Between Handle Holes To The Side                        |
| D | Distance Between Handle Holes To The Bottom                      |
| F | Door Opening                                                     |
| G | Min/Max Shower Door Width<br>Max Out Of Plumb Adjustment: 1 3/8" |
| н | Shower Door Height                                               |
| J | Walk Through Opening Height                                      |

Measurements provided are in mm and inches.

|   | Measurements                                                     |
|---|------------------------------------------------------------------|
| A | Distance Between Handle Holes                                    |
| В | Handle Length                                                    |
| С | Distance Between Handle Holes To The Side                        |
| D | Distance Between Handle Holes To The Bottom                      |
| F | Door Opening                                                     |
| G | Min/Max Shower Door Width<br>Max Out Of Plumb Adjustment: 1 3/8" |
| н | Shower Door Height                                               |
| J | Walk Through Opening Height                                      |

Measurements provided are in mm and inches.