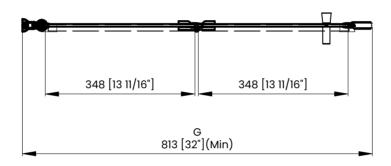

## **DIMENSIONS**

|   | Measurements                                                     |
|---|------------------------------------------------------------------|
| A | Distance Between Handle Holes                                    |
| В | Handle Length                                                    |
| С | Distance Between Handle Holes To The Side                        |
| D | Distance Between Handle Holes To The Bottom                      |
| F | Door Opening                                                     |
| G | Min/Max Shower Door Width<br>Max Out Of Plumb Adjustment: 1 3/8" |
| н | Shower Door Height                                               |
| J | Walk Through Opening Height                                      |

Measurements provided are in mm and inches.