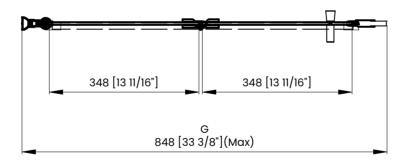

## **DIMENSIONS**

|   | Measurements                                                     |
|---|------------------------------------------------------------------|
| A | Distance Between Handle Holes                                    |
| В | Handle Length                                                    |
| С | Distance Between Handle Holes To The Side                        |
| D | Distance Between Handle Holes To The Bottom                      |
| F | Door Opening                                                     |
| G | Min/Max Shower Door Width<br>Max Out Of Plumb Adjustment: 1 3/8" |
| н | Shower Door Height                                               |
| J | Walk Through Opening Height                                      |

Measurements provided are in mm and inches.