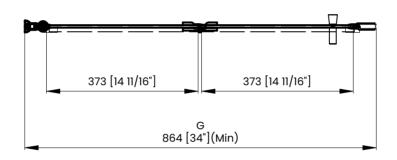

## **DIMENSIONS**

|   | Measurements                                                     |
|---|------------------------------------------------------------------|
| A | Distance Between Handle Holes                                    |
| В | Handle Length                                                    |
| С | Distance Between Handle Holes To The Side                        |
| D | Distance Between Handle Holes To The Bottom                      |
| F | Door Opening                                                     |
| G | Min/Max Shower Door Width<br>Max Out Of Plumb Adjustment: 1 3/8" |
| н | Shower Door Height                                               |
| J | Walk Through Opening Height                                      |

Measurements provided are in mm and inches.