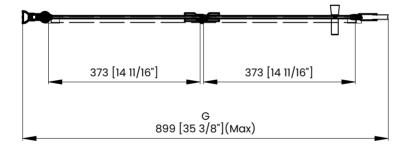

## **DIMENSIONS**

|   | Measurements                                                     |
|---|------------------------------------------------------------------|
| A | Distance Between Handle Holes                                    |
| В | Handle Length                                                    |
| С | Distance Between Handle Holes To The Side                        |
| D | Distance Between Handle Holes To The Bottom                      |
| F | Door Opening                                                     |
| G | Min/Max Shower Door Width<br>Max Out Of Plumb Adjustment: 1 3/8" |
| н | Shower Door Height                                               |
| J | Walk Through Opening Height                                      |

Measurements provided are in mm and inches.