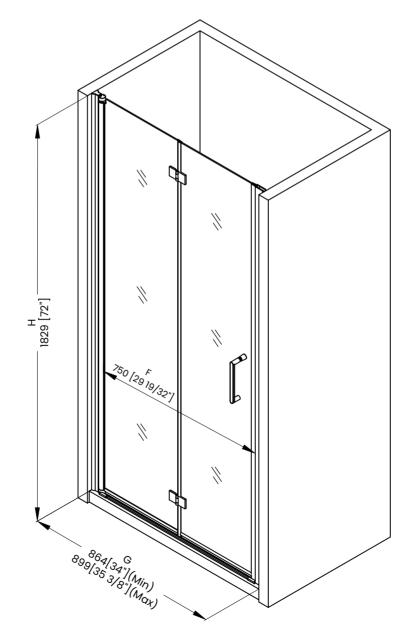

|   | Measurements                                                     |
|---|------------------------------------------------------------------|
| A | Distance Between Handle Holes                                    |
| В | Handle Length                                                    |
| С | Distance Between Handle Holes To The Side                        |
| D | Distance Between Handle Holes To The Bottom                      |
| F | Door Opening                                                     |
| G | Min/Max Shower Door Width<br>Max Out Of Plumb Adjustment: 1 3/8" |
| Н | Shower Door Height                                               |
| J | Walk Through Opening Height                                      |

Measurements provided are in mm and inches.