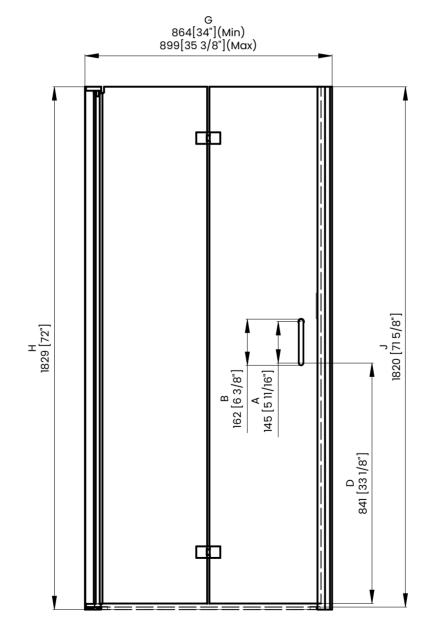

## **DIMENSIONS**

|   | Measurements                                                     |
|---|------------------------------------------------------------------|
| A | Distance Between Handle Holes                                    |
| В | Handle Length                                                    |
| С | Distance Between Handle Holes To The Side                        |
| D | Distance Between Handle Holes To The Bottom                      |
| F | Door Opening                                                     |
| G | Min/Max Shower Door Width<br>Max Out Of Plumb Adjustment: 1 3/8" |
| Н | Shower Door Height                                               |
| J | Walk Through Opening Height                                      |

Measurements provided are in mm and inches.