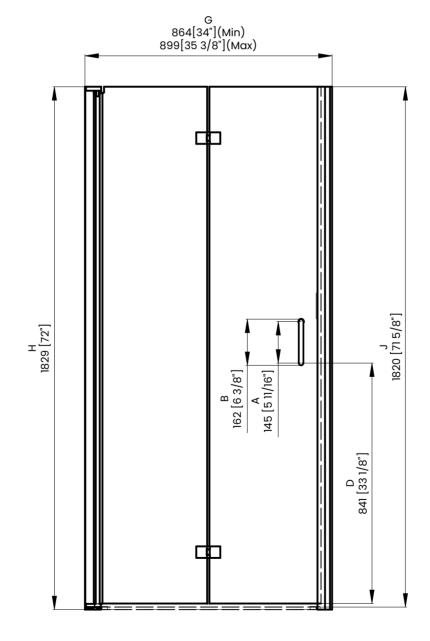

## **DIMENSIONS**

|   | Measurements                                                     |
|---|------------------------------------------------------------------|
| A | Distance Between Handle Holes                                    |
| В | Handle Length                                                    |
| С | Distance Between Handle Holes To The Side                        |
| D | Distance Between Handle Holes To The Bottom                      |
| F | Door Opening                                                     |
| G | Min/Max Shower Door Width<br>Max Out Of Plumb Adjustment: 1 3/8" |
| н | Shower Door Height                                               |
| J | Walk Through Opening Height                                      |

Measurements provided are in mm and inches.