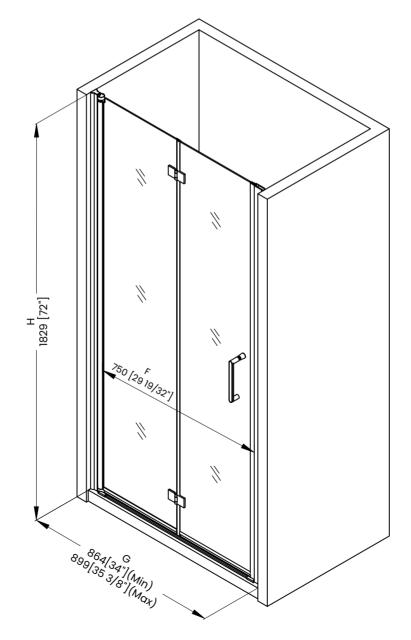

## **DIMENSIONS**

|   | Measurements                                                     |
|---|------------------------------------------------------------------|
| A | Distance Between Handle Holes                                    |
| В | Handle Length                                                    |
| С | Distance Between Handle Holes To The Side                        |
| D | Distance Between Handle Holes To The Bottom                      |
| F | Door Opening                                                     |
| G | Min/Max Shower Door Width<br>Max Out Of Plumb Adjustment: 1 3/8" |
| н | Shower Door Height                                               |
| J | Walk Through Opening Height                                      |

Measurements provided are in mm and inches.