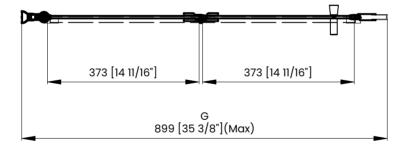

## **DIMENSIONS**

|   | Measurements                                                     |
|---|------------------------------------------------------------------|
| A | Distance Between Handle Holes                                    |
| В | Handle Length                                                    |
| С | Distance Between Handle Holes To The Side                        |
| D | Distance Between Handle Holes To The Bottom                      |
| F | Door Opening                                                     |
| G | Min/Max Shower Door Width<br>Max Out Of Plumb Adjustment: 1 3/8" |
| н | Shower Door Height                                               |
| J | Walk Through Opening Height                                      |

Measurements provided are in mm and inches.