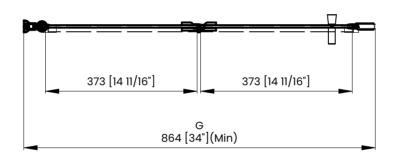

## **DIMENSIONS**

|   | Measurements                                                     |
|---|------------------------------------------------------------------|
| A | Distance Between Handle Holes                                    |
| В | Handle Length                                                    |
| С | Distance Between Handle Holes To The Side                        |
| D | Distance Between Handle Holes To The Bottom                      |
| F | Door Opening                                                     |
| G | Min/Max Shower Door Width<br>Max Out Of Plumb Adjustment: 1 3/8" |
| н | Shower Door Height                                               |
| J | Walk Through Opening Height                                      |

Measurements provided are in mm and inches.