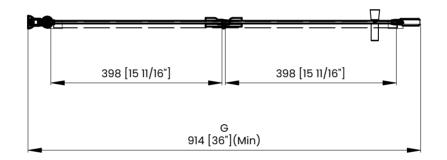

## DIMENSIONS

|   | Measurements                                                     |
|---|------------------------------------------------------------------|
| Α | Distance Between Handle Holes                                    |
| в | Handle Length                                                    |
| С | Distance Between Handle Holes To The Side                        |
| D | Distance Between Handle Holes To The Bottom                      |
| F | Min/Max Walk-In Width                                            |
| G | Min/Max Shower Door Width<br>Max Out Of Plumb Adjustment: 1 3/8" |
| н | Shower Door Height                                               |
| J | Walk Through Opening Height                                      |

Measurements provided are in mm and inches.