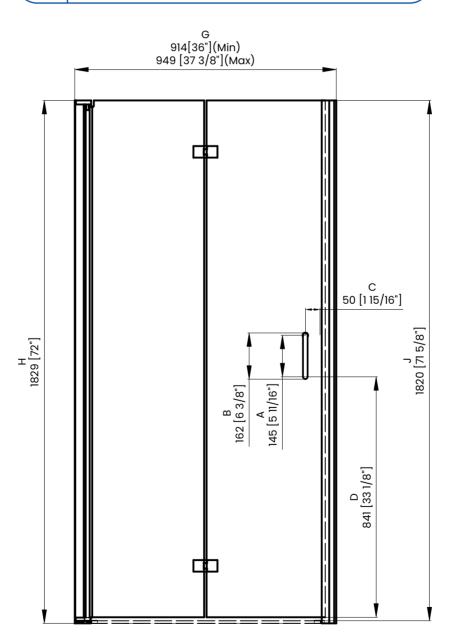

## DIMENSIONS

|   | Measurements                                                     |
|---|------------------------------------------------------------------|
| Α | Distance Between Handle Holes                                    |
| В | Handle Length                                                    |
| с | Distance Between Handle Holes To The Side                        |
| D | Distance Between Handle Holes To The Bottom                      |
| F | Min/Max Walk-In Width                                            |
| G | Min/Max Shower Door Width<br>Max Out Of Plumb Adjustment: 1 3/8" |
| н | Shower Door Height                                               |
| J | Walk Through Opening Height                                      |

Measurements provided are in mm and inches.