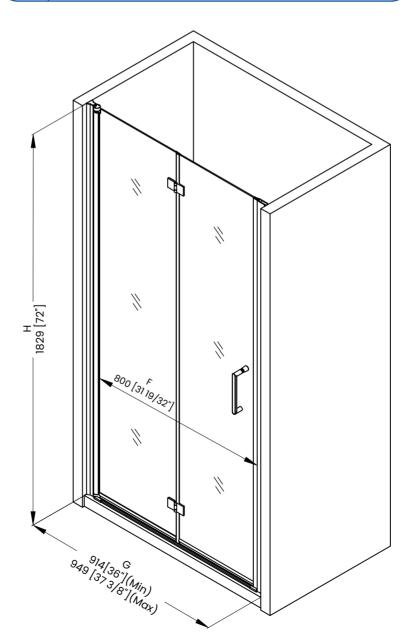

## DIMENSIONS

|   | Measurements                                                     |
|---|------------------------------------------------------------------|
| Α | Distance Between Handle Holes                                    |
| В | Handle Length                                                    |
| с | Distance Between Handle Holes To The Side                        |
| D | Distance Between Handle Holes To The Bottom                      |
| F | Min/Max Walk-In Width                                            |
| G | Min/Max Shower Door Width<br>Max Out Of Plumb Adjustment: 1 3/8" |
| н | Shower Door Height                                               |
| J | Walk Through Opening Height                                      |

Measurements provided are in mm and inches.