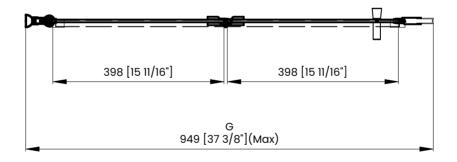

## DIMENSIONS

|   | Measurements                                                     |
|---|------------------------------------------------------------------|
| Α | Distance Between Handle Holes                                    |
| в | Handle Length                                                    |
| С | Distance Between Handle Holes To The Side                        |
| D | Distance Between Handle Holes To The Bottom                      |
| F | Min/Max Walk-In Width                                            |
| G | Min/Max Shower Door Width<br>Max Out Of Plumb Adjustment: 1 3/8" |
| н | Shower Door Height                                               |
| J | Walk Through Opening Height                                      |

Measurements provided are in mm and inches.