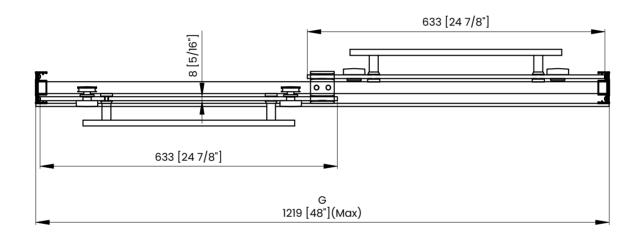

es To The Bottom |
| F | Min/Max Walk-In Width                       |
| G | Min/Max Shower Door Width                   |
| н | Shower Door Height                          |
| J | Walk Through Opening Height                 |



Measurements provided are in mm and inches.





|   | Measurements                                |
|---|---------------------------------------------|
| Α | Distance Between Handle Holes               |
| В | Handle Length                               |
| С | Distance Between Handle Holes To The Side   |
| D | Distance Between Handle Holes To The Bottom |
| F | Min/Max Walk-In Width                       |
| G | Min/Max Shower Door Width                   |
| Н | Shower Door Height                          |
| J | Walk Through Opening Height                 |





Measurements provided are in mm and inches.