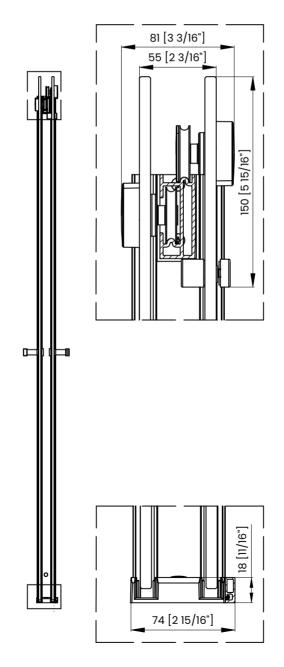

Measurements provided are in mm and inches.

|   | Measurements                                |
|---|---------------------------------------------|
| Α | Distance Between Handle Holes               |
| В | Handle Length                               |
| С | Distance Between Handle Holes To The Side   |
| D | Distance Between Handle Holes To The Bottom |
| F | Min/Max Walk-In Width                       |
| G | Min/Max Shower Door Width                   |
| Н | Shower Door Height                          |
| J | Walk Through Opening Height                 |