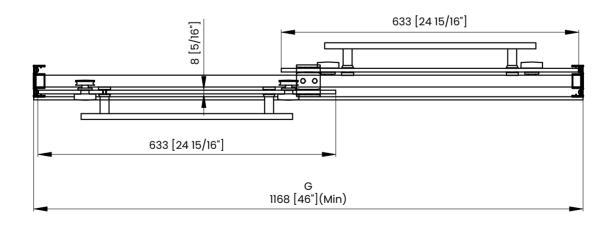

Measurements provided are in mm and inches.

|   | Measurements                                |
|---|---------------------------------------------|
| Α | Distance Between Handle Holes               |
| В | Handle Length                               |
| С | Distance Between Handle Holes To The Side   |
| D | Distance Between Handle Holes To The Bottom |
| F | Min/Max Walk-In Width                       |
| G | Min/Max Shower Door Width                   |
| н | Shower Door Height                          |
| J | Walk Through Opening Height                 |

Measurements provided are in mm and inches.