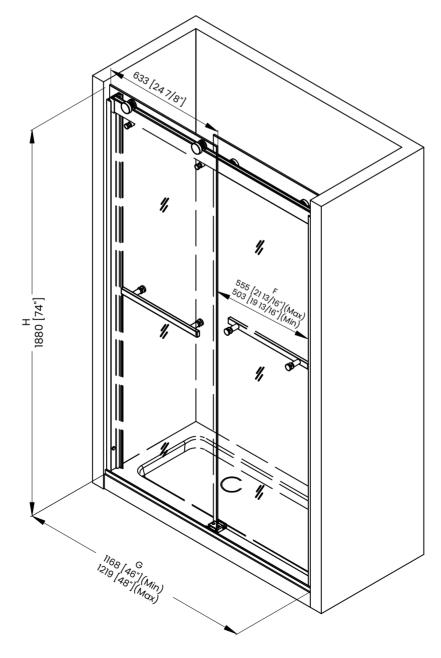

|   | Measurements                                |
|---|---------------------------------------------|
| Α | Distance Between Handle Holes               |
| В | Handle Length                               |
| С | Distance Between Handle Holes To The Side   |
| D | Distance Between Handle Holes To The Bottom |
| F | Min/Max Walk-In Width                       |
| G | Min/Max Shower Door Width                   |
| Н | Shower Door Height                          |
| J | Walk Through Opening Height                 |

Measurements provided are in mm and inches.

|   | Measurements                                |
|---|---------------------------------------------|
| Α | Distance Between Handle Holes               |
| В | Handle Length                               |
| С | Distance Between Handle Holes To The Side   |
| D | Distance Between Handle Holes To The Bottom |
| F | Min/Max Walk-In Width                       |
| G | Min/Max Shower Door Width                   |
| н | Shower Door Height                          |
| J | Walk Through Opening Height                 |