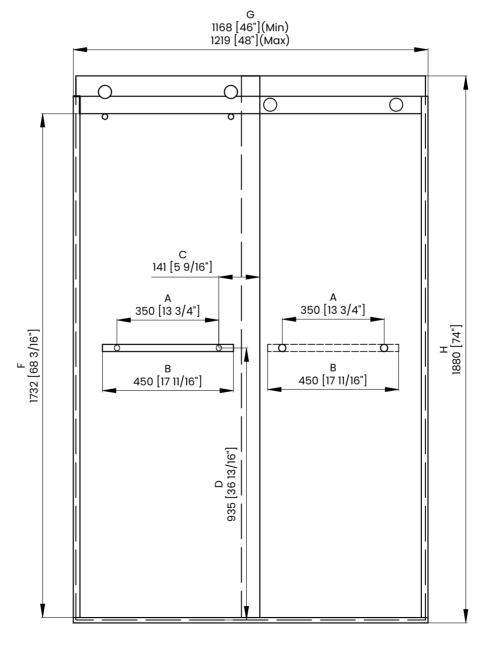

Measurements provided are in mm and inches.

|   | Measurements                                |
|---|---------------------------------------------|
| Α | Distance Between Handle Holes               |
| В | Handle Length                               |
| С | Distance Between Handle Holes To The Side   |
| D | Distance Between Handle Holes To The Bottom |
| F | Min/Max Walk-In Width                       |
| G | Min/Max Shower Door Width                   |
| н | Shower Door Height                          |
| J | Walk Through Opening Height                 |