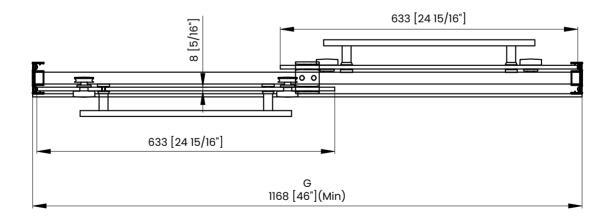

|   | Measurements                                |
|---|---------------------------------------------|
| A | Distance Between Handle Holes               |
| В | Handle Length                               |
| с | Distance Between Handle Holes To The Side   |
| D | Distance Between Handle Holes To The Bottom |
| F | Min/Max Walk-In Width                       |
| G | Min/Max Shower Door Width                   |
| н | Shower Door Height                          |
| C | Walk Through Opening Height                 |

|   | Measurements                                |
|---|---------------------------------------------|
| Α | Distance Between Handle Holes               |
| В | Handle Length                               |
| с | Distance Between Handle Holes To The Side   |
| D | Distance Between Handle Holes To The Bottom |
| F | Min/Max Walk-In Width                       |
| G | Min/Max Shower Door Width                   |
| н | Shower Door Height                          |
| J | Walk Through Opening Height                 |

|   | Measurements                                |
|---|---------------------------------------------|
| Α | Distance Between Handle Holes               |
| В | Handle Length                               |
| с | Distance Between Handle Holes To The Side   |
| D | Distance Between Handle Holes To The Bottom |
| F | Min/Max Walk-In Width                       |
| G | Min/Max Shower Door Width                   |
| н | Shower Door Height                          |
| C | Walk Through Opening Height                 |

| Measurements |                                             |  |
|--------------|---------------------------------------------|--|
| Α            | Distance Between Handle Holes               |  |
| в            | Handle Length                               |  |
| С            | Distance Between Handle Holes To The Side   |  |
| D            | Distance Between Handle Holes To The Bottom |  |
| F            | Min/Max Walk-In Width                       |  |
| G            | Min/Max Shower Door Width                   |  |
| н            | Shower Door Height                          |  |
| J            | Walk Through Opening Height                 |  |