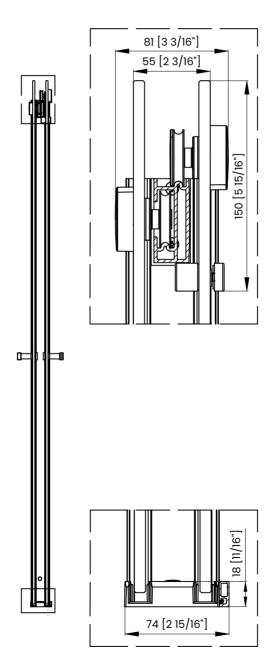

he Side   |
| D | Distance Between Handle Holes To The Bottom |
| F | Min/Max Walk-In Width                       |
| G | Min/Max Shower Door Width                   |
| н | Shower Door Height                          |
| J | Walk Through Opening Height                 |







|   | Measurements                                |
|---|---------------------------------------------|
| Α | Distance Between Handle Holes               |
| В | Handle Length                               |
| с | Distance Between Handle Holes To The Side   |
| D | Distance Between Handle Holes To The Bottom |
| F | Min/Max Walk-In Width                       |
| G | Min/Max Shower Door Width                   |
| н | Shower Door Height                          |
| C | Walk Through Opening Height                 |







| Measurements |                                             |  |
|--------------|---------------------------------------------|--|
| Α            | Distance Between Handle Holes               |  |
| в            | Handle Length                               |  |
| С            | Distance Between Handle Holes To The Side   |  |
| D            | Distance Between Handle Holes To The Bottom |  |
| F            | Min/Max Walk-In Width                       |  |
| G            | Min/Max Shower Door Width                   |  |
| н            | Shower Door Height                          |  |
| J            | Walk Through Opening Height                 |  |