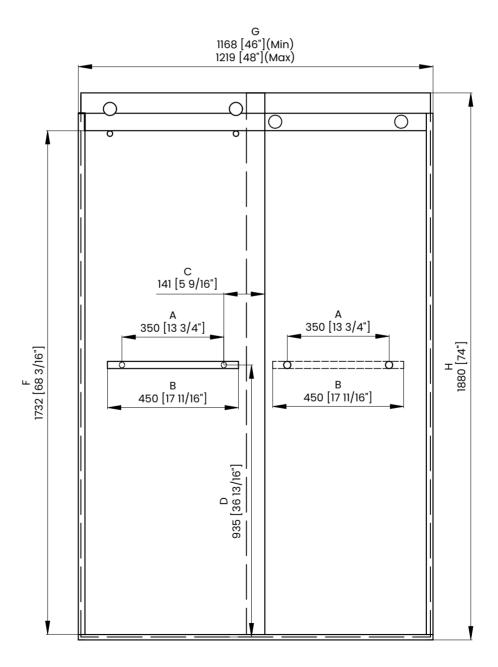

|   | Measurements                                |
|---|---------------------------------------------|
| A | Distance Between Handle Holes               |
| В | Handle Length                               |
| с | Distance Between Handle Holes To The Side   |
| D | Distance Between Handle Holes To The Bottom |
| F | Min/Max Walk-In Width                       |
| G | Min/Max Shower Door Width                   |
| н | Shower Door Height                          |
| C | Walk Through Opening Height                 |

|   | Measurements                                |
|---|---------------------------------------------|
| Α | Distance Between Handle Holes               |
| В | Handle Length                               |
| с | Distance Between Handle Holes To The Side   |
| D | Distance Between Handle Holes To The Bottom |
| F | Min/Max Walk-In Width                       |
| G | Min/Max Shower Door Width                   |
| н | Shower Door Height                          |
| J | Walk Through Opening Height                 |

|   | Measurements                                |
|---|---------------------------------------------|
| Α | Distance Between Handle Holes               |
| В | Handle Length                               |
| с | Distance Between Handle Holes To The Side   |
| D | Distance Between Handle Holes To The Bottom |
| F | Min/Max Walk-In Width                       |
| G | Min/Max Shower Door Width                   |
| н | Shower Door Height                          |
| C | Walk Through Opening Height                 |

| Measurements |                                             |  |
|--------------|---------------------------------------------|--|
| Α            | Distance Between Handle Holes               |  |
| в            | Handle Length                               |  |
| С            | Distance Between Handle Holes To The Side   |  |
| D            | Distance Between Handle Holes To The Bottom |  |
| F            | Min/Max Walk-In Width                       |  |
| G            | Min/Max Shower Door Width                   |  |
| н            | Shower Door Height                          |  |
| J            | Walk Through Opening Height                 |  |