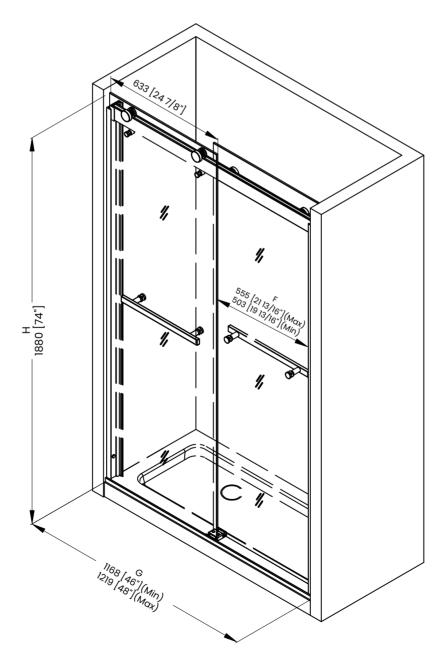

|   | Measurements                                |
|---|---------------------------------------------|
| A | Distance Between Handle Holes               |
| В | Handle Length                               |
| с | Distance Between Handle Holes To The Side   |
| D | Distance Between Handle Holes To The Bottom |
| F | Min/Max Walk-In Width                       |
| G | Min/Max Shower Door Width                   |
| н | Shower Door Height                          |
| C | Walk Through Opening Height                 |

|   | Measurements                                |
|---|---------------------------------------------|
| Α | Distance Between Handle Holes               |
| В | Handle Length                               |
| с | Distance Between Handle Holes To The Side   |
| D | Distance Between Handle Holes To The Bottom |
| F | Min/Max Walk-In Width                       |
| G | Min/Max Shower Door Width                   |
| н | Shower Door Height                          |
| J | Walk Through Opening Height                 |

|   | Measurements                                |
|---|---------------------------------------------|
| Α | Distance Between Handle Holes               |
| В | Handle Length                               |
| с | Distance Between Handle Holes To The Side   |
| D | Distance Between Handle Holes To The Bottom |
| F | Min/Max Walk-In Width                       |
| G | Min/Max Shower Door Width                   |
| н | Shower Door Height                          |
| C | Walk Through Opening Height                 |

| Measurements |                                             |  |
|--------------|---------------------------------------------|--|
| Α            | Distance Between Handle Holes               |  |
| в            | Handle Length                               |  |
| С            | Distance Between Handle Holes To The Side   |  |
| D            | Distance Between Handle Holes To The Bottom |  |
| F            | Min/Max Walk-In Width                       |  |
| G            | Min/Max Shower Door Width                   |  |
| н            | Shower Door Height                          |  |
| J            | Walk Through Opening Height                 |  |