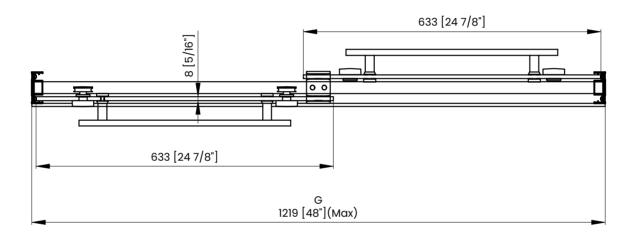

r Width                   |
| н | Shower Door Height                          |
| C | Walk Through Opening Height                 |







| Measurements |                                             |  |
|--------------|---------------------------------------------|--|
| Α            | Distance Between Handle Holes               |  |
| в            | Handle Length                               |  |
| С            | Distance Between Handle Holes To The Side   |  |
| D            | Distance Between Handle Holes To The Bottom |  |
| F            | Min/Max Walk-In Width                       |  |
| G            | Min/Max Shower Door Width                   |  |
| н            | Shower Door Height                          |  |
| J            | Walk Through Opening Height                 |  |