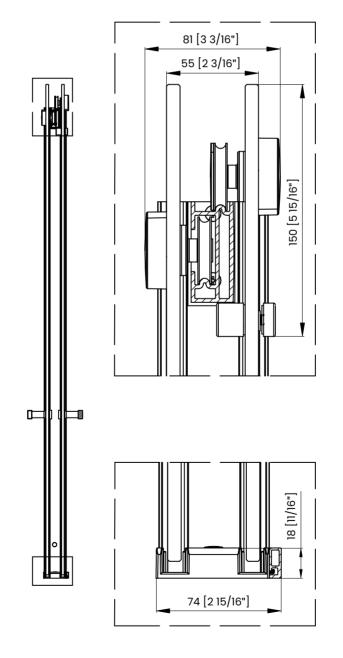

Distance Between Handle Holes To The Bottom |
| F | Min/Max Walk-In Width                       |
| G | Min/Max Shower Door Width                   |
| Н | Shower Door Height                          |
| J | Walk Through Opening Height                 |



## **DIMENSIONS**



|   | Measurements                                |
|---|---------------------------------------------|
| Α | Distance Between Handle Holes               |
| В | Handle Length                               |
| С | Distance Between Handle Holes To The Side   |
| D | Distance Between Handle Holes To The Bottom |
| F | Min/Max Walk-In Width                       |
| G | Min/Max Shower Door Width                   |
| н | Shower Door Height                          |
| J | Walk Through Opening Height                 |







## **DIMENSIONS**



|   | Measurements                                |
|---|---------------------------------------------|
| Α | Distance Between Handle Holes               |
| В | Handle Length                               |
| С | Distance Between Handle Holes To The Side   |
| D | Distance Between Handle Holes To The Bottom |
| F | Min/Max Walk-In Width                       |
| G | Min/Max Shower Door Width                   |
| Н | Shower Door Height                          |
| J | Walk Through Opening Height                 |