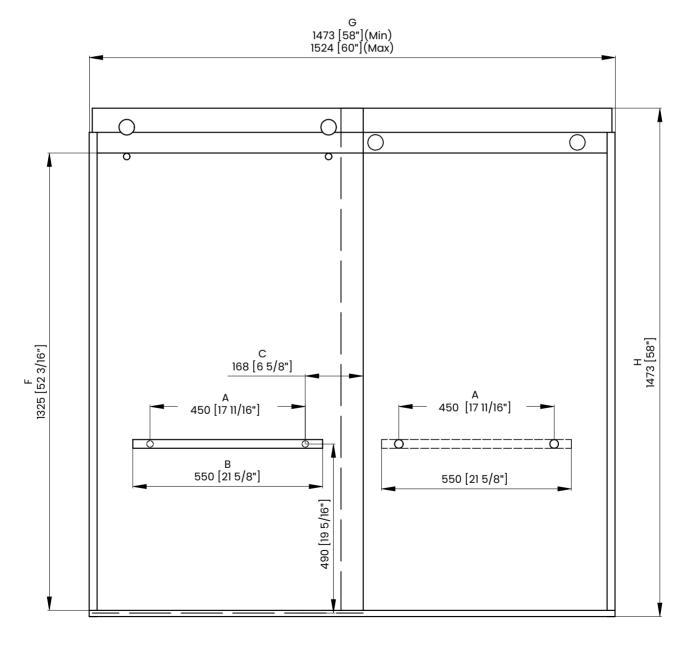

|   | Measurements                                |
|---|---------------------------------------------|
| Α | Distance Between Handle Holes               |
| В | Handle Length                               |
| С | Distance Between Handle Holes To The Side   |
| D | Distance Between Handle Holes To The Bottom |
| F | Min/Max Walk-In Width                       |
| G | Min/Max Shower Door Width                   |
| н | Shower Door Height                          |
| J | Walk Through Opening Height                 |