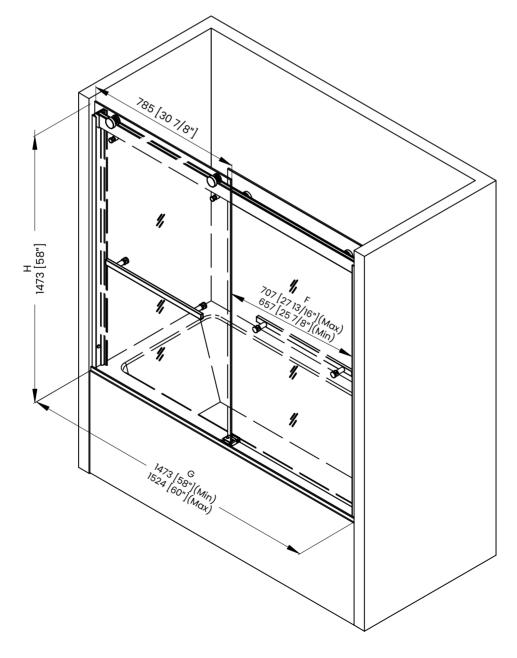

## **DIMENSIONS**

|   | Measurements                                |
|---|---------------------------------------------|
| Α | Distance Between Handle Holes               |
| В | Handle Length                               |
| С | Distance Between Handle Holes To The Side   |
| D | Distance Between Handle Holes To The Bottom |
| F | Min/Max Walk-In Width                       |
| G | Min/Max Shower Door Width                   |
| н | Shower Door Height                          |
| J | Walk Through Opening Height                 |