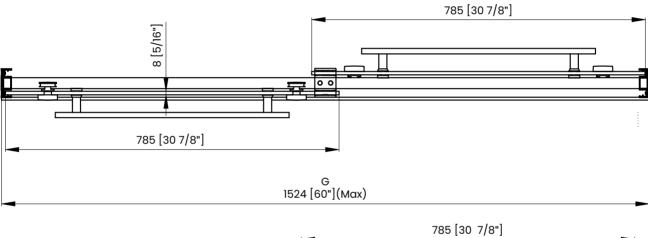

tance Between Handle Holes To The Bottom |
| F | Min/Max Walk-In Width                       |
| G | Min/Max Shower Door Width                   |
| н | Shower Door Height                          |
| J | Walk Through Opening Height                 |







## **DIMENSIONS**



|   | Measurements                                |
|---|---------------------------------------------|
| Α | Distance Between Handle Holes               |
| В | Handle Length                               |
| С | Distance Between Handle Holes To The Side   |
| D | Distance Between Handle Holes To The Bottom |
| F | Min/Max Walk-In Width                       |
| G | Min/Max Shower Door Width                   |
| Н | Shower Door Height                          |
| J | Walk Through Opening Height                 |