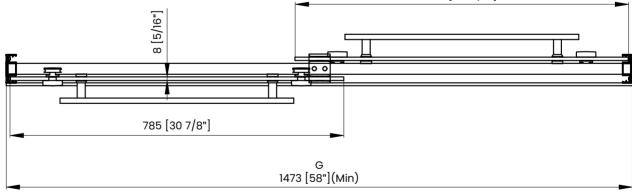

## **DIMENSIONS**

|   | Measurements                                |
|---|---------------------------------------------|
| Α | Distance Between Handle Holes               |
| В | Handle Length                               |
| С | Distance Between Handle Holes To The Side   |
| D | Distance Between Handle Holes To The Bottom |
| F | Min/Max Walk-In Width                       |
| G | Min/Max Shower Door Width                   |
| н | Shower Door Height                          |
| J | Walk Through Opening Height                 |