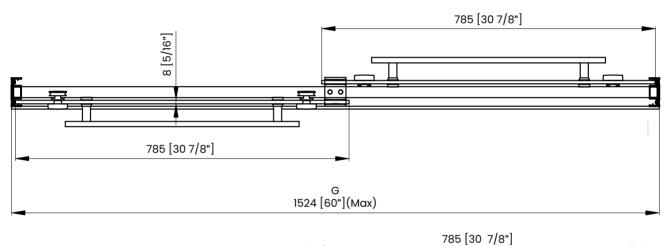

## DIMENSIONS

|   | Measurements                                |
|---|---------------------------------------------|
| Α | Distance Between Handle Holes               |
| в | Handle Length                               |
| с | Distance Between Handle Holes To The Side   |
| D | Distance Between Handle Holes To The Bottom |
| F | Min/Max Walk-In Width                       |
| G | Min/Max Shower Door Width                   |
| н | Shower Door Height                          |
| C | Walk Through Opening Height                 |

| $\sim$     |
|------------|
| Streamline |

|   | Measurements                                |
|---|---------------------------------------------|
| Α | Distance Between Handle Holes               |
| В | Handle Length                               |
| С | Distance Between Handle Holes To The Side   |
| D | Distance Between Handle Holes To The Bottom |
| F | Min/Max Walk-In Width                       |
| G | Min/Max Shower Door Width                   |
| н | Shower Door Height                          |
| C | Walk Through Opening Height                 |

|   | Measurements                                |
|---|---------------------------------------------|
| Α | Distance Between Handle Holes               |
| В | Handle Length                               |
| с | Distance Between Handle Holes To The Side   |
| D | Distance Between Handle Holes To The Bottom |
| F | Min/Max Walk-In Width                       |
| G | Min/Max Shower Door Width                   |
| н | Shower Door Height                          |
| J | Walk Through Opening Height                 |