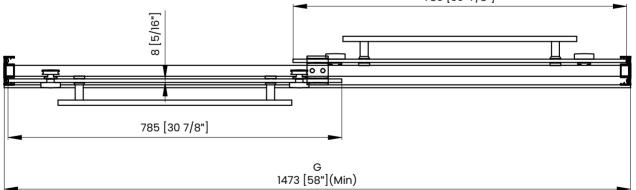

## DIMENSIONS

|   | Measurements                                |
|---|---------------------------------------------|
| Α | Distance Between Handle Holes               |
| в | Handle Length                               |
| с | Distance Between Handle Holes To The Side   |
| D | Distance Between Handle Holes To The Bottom |
| F | Min/Max Walk-In Width                       |
| G | Min/Max Shower Door Width                   |
| н | Shower Door Height                          |
| C | Walk Through Opening Height                 |