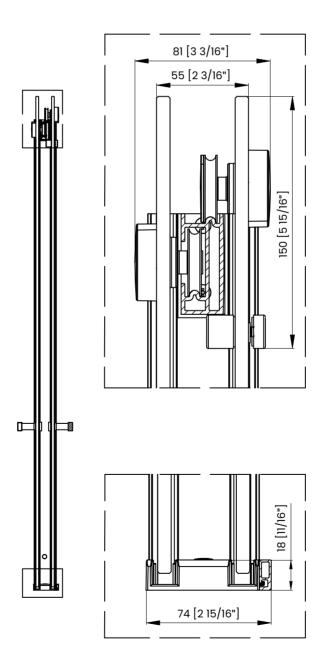

## DIMENSIONS

|   | Measurements                                |
|---|---------------------------------------------|
| Α | Distance Between Handle Holes               |
| в | Handle Length                               |
| с | Distance Between Handle Holes To The Side   |
| D | Distance Between Handle Holes To The Bottom |
| F | Min/Max Walk-In Width                       |
| G | Min/Max Shower Door Width                   |
| н | Shower Door Height                          |
| C | Walk Through Opening Height                 |

| $\sim$     |
|------------|
| Streamline |

|   | Measurements                                |
|---|---------------------------------------------|
| Α | Distance Between Handle Holes               |
| В | Handle Length                               |
| С | Distance Between Handle Holes To The Side   |
| D | Distance Between Handle Holes To The Bottom |
| F | Min/Max Walk-In Width                       |
| G | Min/Max Shower Door Width                   |
| н | Shower Door Height                          |
| C | Walk Through Opening Height                 |

|   | Measurements                                |
|---|---------------------------------------------|
| Α | Distance Between Handle Holes               |
| В | Handle Length                               |
| с | Distance Between Handle Holes To The Side   |
| D | Distance Between Handle Holes To The Bottom |
| F | Min/Max Walk-In Width                       |
| G | Min/Max Shower Door Width                   |
| н | Shower Door Height                          |
| J | Walk Through Opening Height                 |