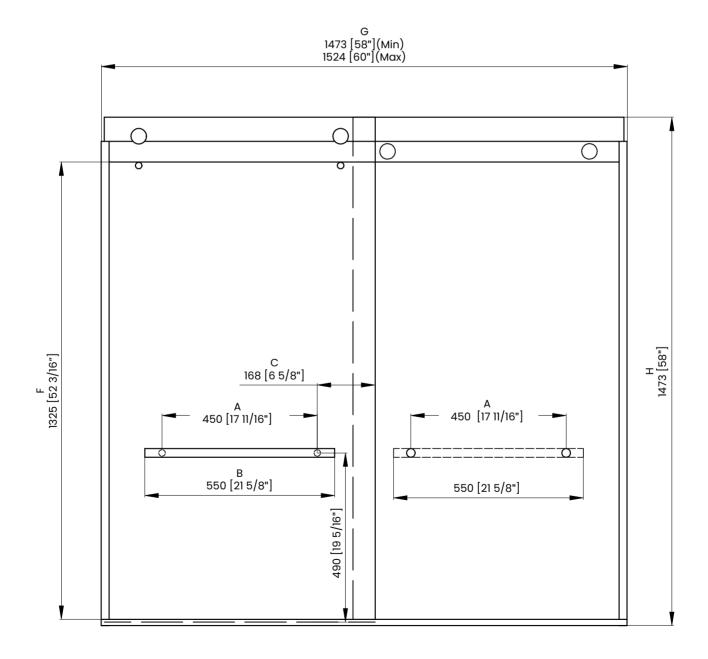

## DIMENSIONS

|   | Measurements                                |
|---|---------------------------------------------|
| Α | Distance Between Handle Holes               |
| в | Handle Length                               |
| с | Distance Between Handle Holes To The Side   |
| D | Distance Between Handle Holes To The Bottom |
| F | Min/Max Walk-In Width                       |
| G | Min/Max Shower Door Width                   |
| н | Shower Door Height                          |
| C | Walk Through Opening Height                 |

| $\sim$     |
|------------|
| Streamline |

|   | Measurements                                |
|---|---------------------------------------------|
| Α | Distance Between Handle Holes               |
| В | Handle Length                               |
| С | Distance Between Handle Holes To The Side   |
| D | Distance Between Handle Holes To The Bottom |
| F | Min/Max Walk-In Width                       |
| G | Min/Max Shower Door Width                   |
| н | Shower Door Height                          |
| C | Walk Through Opening Height                 |

|   | Measurements                                |
|---|---------------------------------------------|
| Α | Distance Between Handle Holes               |
| В | Handle Length                               |
| с | Distance Between Handle Holes To The Side   |
| D | Distance Between Handle Holes To The Bottom |
| F | Min/Max Walk-In Width                       |
| G | Min/Max Shower Door Width                   |
| н | Shower Door Height                          |
| J | Walk Through Opening Height                 |