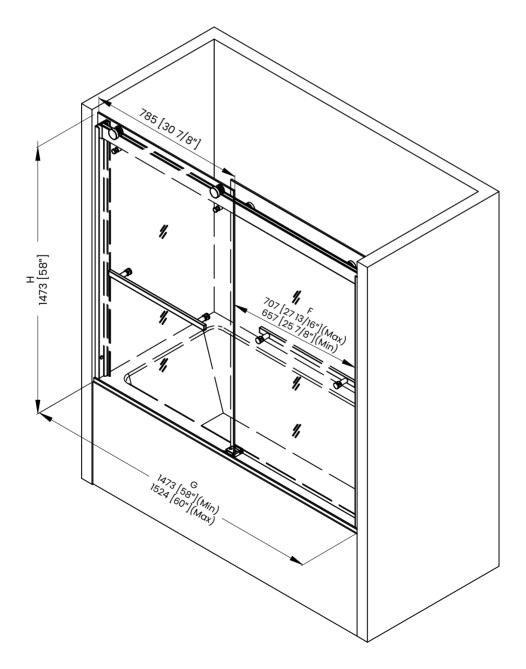

## DIMENSIONS

|   | Measurements                                |
|---|---------------------------------------------|
| Α | Distance Between Handle Holes               |
| в | Handle Length                               |
| с | Distance Between Handle Holes To The Side   |
| D | Distance Between Handle Holes To The Bottom |
| F | Min/Max Walk-In Width                       |
| G | Min/Max Shower Door Width                   |
| н | Shower Door Height                          |
| C | Walk Through Opening Height                 |

| $\sim$     |
|------------|
| Streamline |

|   | Measurements                                |
|---|---------------------------------------------|
| Α | Distance Between Handle Holes               |
| В | Handle Length                               |
| С | Distance Between Handle Holes To The Side   |
| D | Distance Between Handle Holes To The Bottom |
| F | Min/Max Walk-In Width                       |
| G | Min/Max Shower Door Width                   |
| н | Shower Door Height                          |
| C | Walk Through Opening Height                 |

|   | Measurements                                |
|---|---------------------------------------------|
| Α | Distance Between Handle Holes               |
| В | Handle Length                               |
| с | Distance Between Handle Holes To The Side   |
| D | Distance Between Handle Holes To The Bottom |
| F | Min/Max Walk-In Width                       |
| G | Min/Max Shower Door Width                   |
| н | Shower Door Height                          |
| J | Walk Through Opening Height                 |