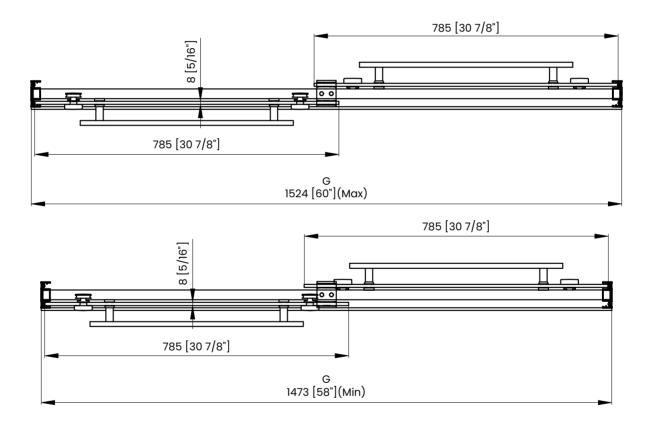

To The Bottom |
| F | Min/Max Walk-In Width                       |
| G | Min/Max Shower Door Width                   |
| Н | Shower Door Height                          |
| J | Walk Through Opening Height                 |



Measurements provided are in mm and inches.







|   | Measurements                                |
|---|---------------------------------------------|
| Α | Distance Between Handle Holes               |
| В | Handle Length                               |
| С | Distance Between Handle Holes To The Side   |
| D | Distance Between Handle Holes To The Bottom |
| F | Min/Max Walk-In Width                       |
| G | Min/Max Shower Door Width                   |
| н | Shower Door Height                          |
| J | Walk Through Opening Height                 |



Measurements provided are in mm and inches.