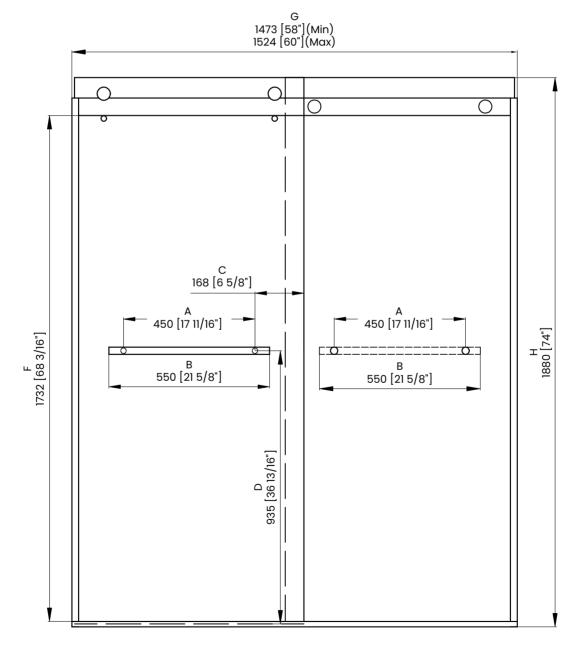

Measurements provided are in mm and inches.

|   | Measurements                                |
|---|---------------------------------------------|
| A | Distance Between Handle Holes               |
| В | Handle Length                               |
| С | Distance Between Handle Holes To The Side   |
| D | Distance Between Handle Holes To The Bottom |
| F | Min/Max Walk-In Width                       |
| G | Min/Max Shower Door Width                   |
| Н | Shower Door Height                          |
| J | Walk Through Opening Height                 |

Measurements provided are in mm and inches.

|   | Measurements                                |
|---|---------------------------------------------|
| Α | Distance Between Handle Holes               |
| В | Handle Length                               |
| С | Distance Between Handle Holes To The Side   |
| D | Distance Between Handle Holes To The Bottom |
| F | Min/Max Walk-In Width                       |
| G | Min/Max Shower Door Width                   |
| н | Shower Door Height                          |
| J | Walk Through Opening Height                 |