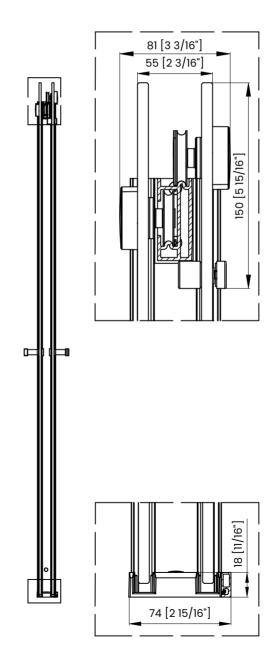

oles To The Bottom |
| F | Min/Max Walk-In Width                       |
| G | Min/Max Shower Door Width                   |
| н | Shower Door Height                          |
| J | Walk Through Opening Height                 |



Measurements provided are in mm and inches.



|   | Measurements                                |
|---|---------------------------------------------|
| A | Distance Between Handle Holes               |
| В | Handle Length                               |
| С | Distance Between Handle Holes To The Side   |
| D | Distance Between Handle Holes To The Bottom |
| F | Min/Max Walk-In Width                       |
| G | Min/Max Shower Door Width                   |
| Н | Shower Door Height                          |
| J | Walk Through Opening Height                 |



Measurements provided are in mm and inches.







|   | Measurements                                |
|---|---------------------------------------------|
| Α | Distance Between Handle Holes               |
| В | Handle Length                               |
| С | Distance Between Handle Holes To The Side   |
| D | Distance Between Handle Holes To The Bottom |
| F | Min/Max Walk-In Width                       |
| G | Min/Max Shower Door Width                   |
| н | Shower Door Height                          |
| J | Walk Through Opening Height                 |



Measurements provided are in mm and inches.