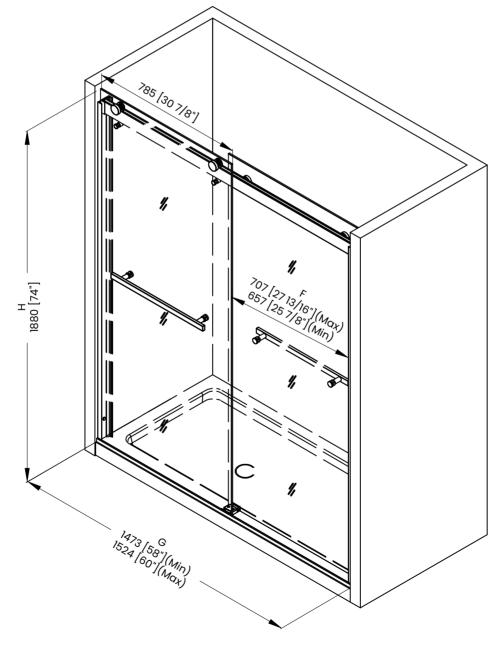

|   | Measurements                                |
|---|---------------------------------------------|
| Α | Distance Between Handle Holes               |
| В | Handle Length                               |
| С | Distance Between Handle Holes To The Side   |
| D | Distance Between Handle Holes To The Bottom |
| F | Min/Max Walk-In Width                       |
| G | Min/Max Shower Door Width                   |
| н | Shower Door Height                          |
| J | Walk Through Opening Height                 |

Measurements provided are in mm and inches.

|   | Measurements                                |
|---|---------------------------------------------|
| Α | Distance Between Handle Holes               |
| В | Handle Length                               |
| С | Distance Between Handle Holes To The Side   |
| D | Distance Between Handle Holes To The Bottom |
| F | Min/Max Walk-In Width                       |
| G | Min/Max Shower Door Width                   |
| н | Shower Door Height                          |
| J | Walk Through Opening Height                 |