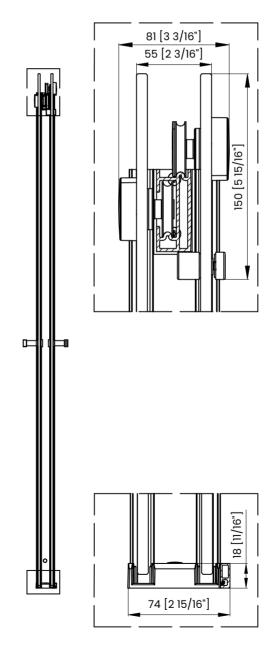

Measurements provided are in mm and inches.

|   | Measurements                                |
|---|---------------------------------------------|
| Α | Distance Between Handle Holes               |
| В | Handle Length                               |
| С | Distance Between Handle Holes To The Side   |
| D | Distance Between Handle Holes To The Bottom |
| F | Min/Max Walk-In Width                       |
| G | Min/Max Shower Door Width                   |
| н | Shower Door Height                          |
| J | Walk Through Opening Height                 |