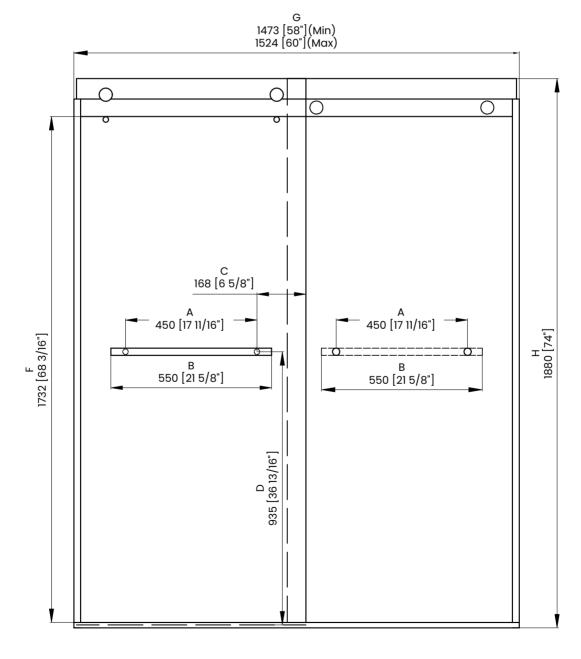

Measurements provided are in mm and inches.

|   | Measurements                                |
|---|---------------------------------------------|
| A | Distance Between Handle Holes               |
| В | Handle Length                               |
| С | Distance Between Handle Holes To The Side   |
| D | Distance Between Handle Holes To The Bottom |
| F | Min/Max Walk-In Width                       |
| G | Min/Max Shower Door Width                   |
| н | Shower Door Height                          |
| J | Walk Through Opening Height                 |