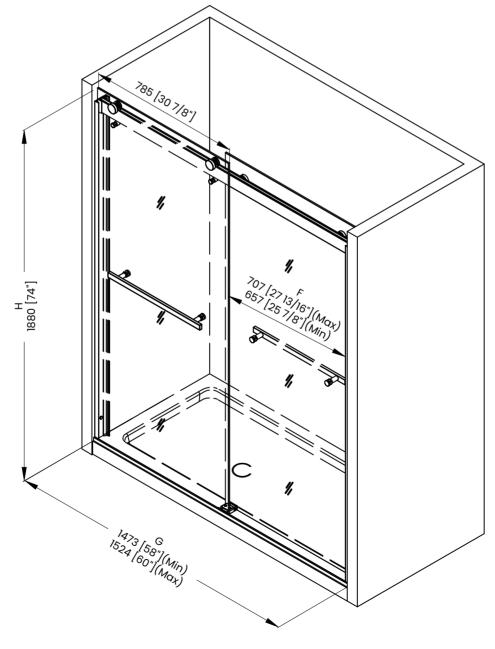

Measurements provided are in mm and inches.

|   | Measurements                                |
|---|---------------------------------------------|
| Α | Distance Between Handle Holes               |
| В | Handle Length                               |
| С | Distance Between Handle Holes To The Side   |
| D | Distance Between Handle Holes To The Bottom |
| F | Min/Max Walk-In Width                       |
| G | Min/Max Shower Door Width                   |
| Н | Shower Door Height                          |
| J | Walk Through Opening Height                 |