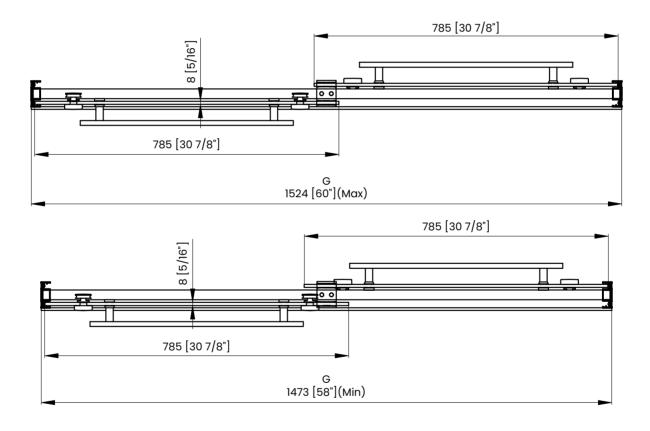

To The Bottom |
| F | Min/Max Walk-In Width                       |
| G | Min/Max Shower Door Width                   |
| н | Shower Door Height                          |
| J | Walk Through Opening Height                 |



Measurements provided are in mm and inches.







|   | Measurements                                |
|---|---------------------------------------------|
| Α | Distance Between Handle Holes               |
| В | Handle Length                               |
| С | Distance Between Handle Holes To The Side   |
| D | Distance Between Handle Holes To The Bottom |
| F | Min/Max Walk-In Width                       |
| G | Min/Max Shower Door Width                   |
| н | Shower Door Height                          |
| J | Walk Through Opening Height                 |



Measurements provided are in mm and inches.